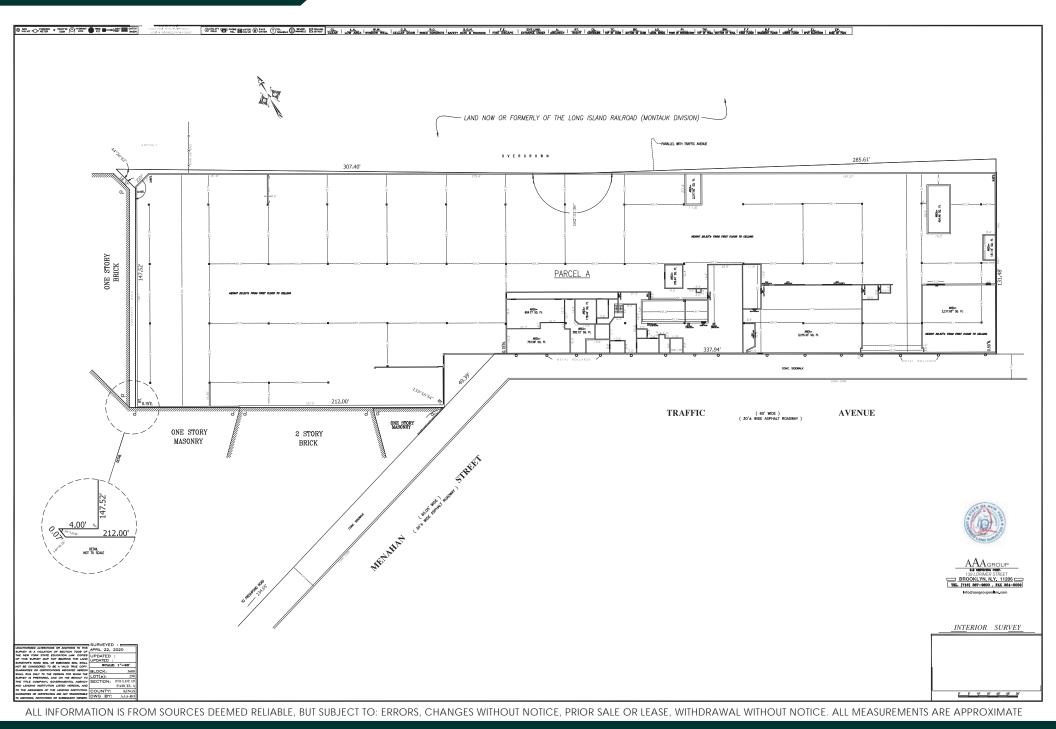

### **Property Survey**

### **Property Description**

**DY Realty Group, LLC** has been retained on an exclusive basis to arrange for the leasing of 63-15 Traffic Avenue, located in Glendale, Queens.

The site consists of 84,000 sf of 1-story warehouse space with 18' ceilings. There is 6,000 sf of ground & 2nd floor office space. Loading is serviced through 2 drive-in doors and 2 loading docks.

| Block / Lot     | 3608 / 290                          |
|-----------------|-------------------------------------|
| Available Space | 84,000 sf                           |
| Ceiling Height  | 19' Clear                           |
| Loading         | 2 Drive-in Doors<br>2 Loading Docks |
| Office Space    | 6,000 sf                            |
| Zone            | M1-1                                |
| Power           | Heavy                               |
| Possession      | Available Immediately               |
| Asking Price    | \$17.00 psf gross                   |