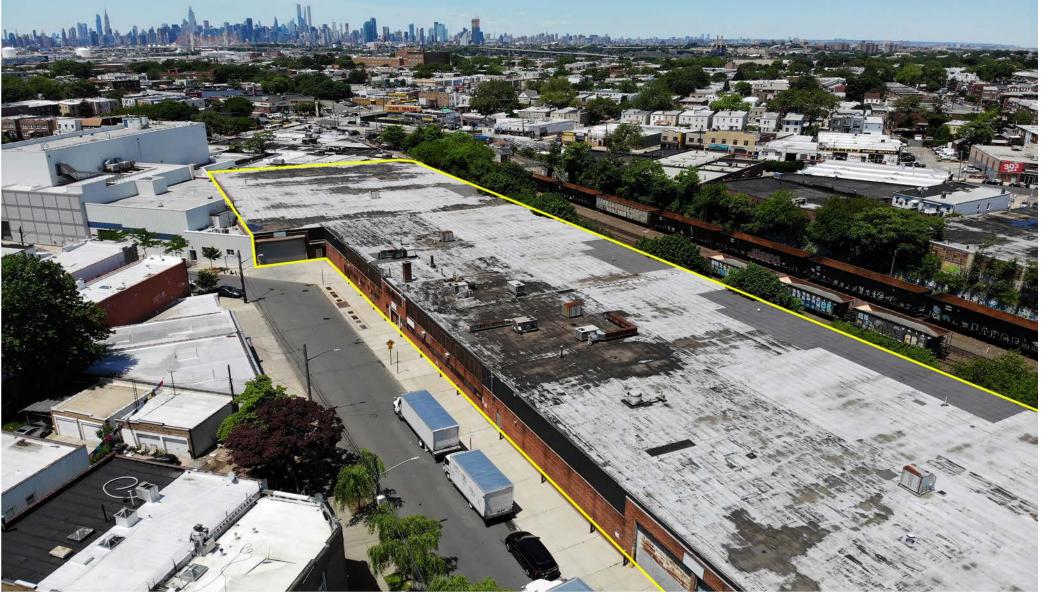

# 84,000 SF QUEENS INDUSTRIAL SPACE FOR LEASE

63-15 Traffic Avenue, Glendale, Queens

ALL INFORMATION IS FROM SOURCES DEEMED RELIABLE, BUT SUBJECT TO: ERRORS, CHANGES WITHOUT NOTICE, PRIOR SALE OR LEASE, WITHDRAWAL WITHOUT NOTICE. ALL MEASUREMENTS ARE APPROXIMATE

### **Property Description**

**DY Realty Group, LLC** has been retained on an exclusive basis to arrange for the leasing of 63-15 Traffic Avenue, located in Glendale, Queens.

The site consists of 84,000 sf of 1-story warehouse space with 18' ceilings. There is 6,000 sf of ground & 2nd floor office space. Loading is serviced through 2 drive-in doors and 2 loading docks.

The property is located just 1.5 miles from the Long Island Expressway, making this location suitable for distribution to the boroughs of NYC and all points east. Additionally, the site is just a 9 minute walk to the M Train at Fresh Pond Road, and half a block to the Q58 bus.

| Block / Lot     | 3608 / 290                          |
|-----------------|-------------------------------------|
| Available Space | 84,000 sf                           |
| Ceiling Height  | 19' Clear                           |
| Loading         | 2 Drive-in Doors<br>2 Loading Docks |
| Office Space    | 6,000 sf                            |
| Zone            | M1-1                                |
| Power           | Heavy                               |
| Possession      | Available Immediately               |
| Asking Price    | \$17.00 psf gross                   |