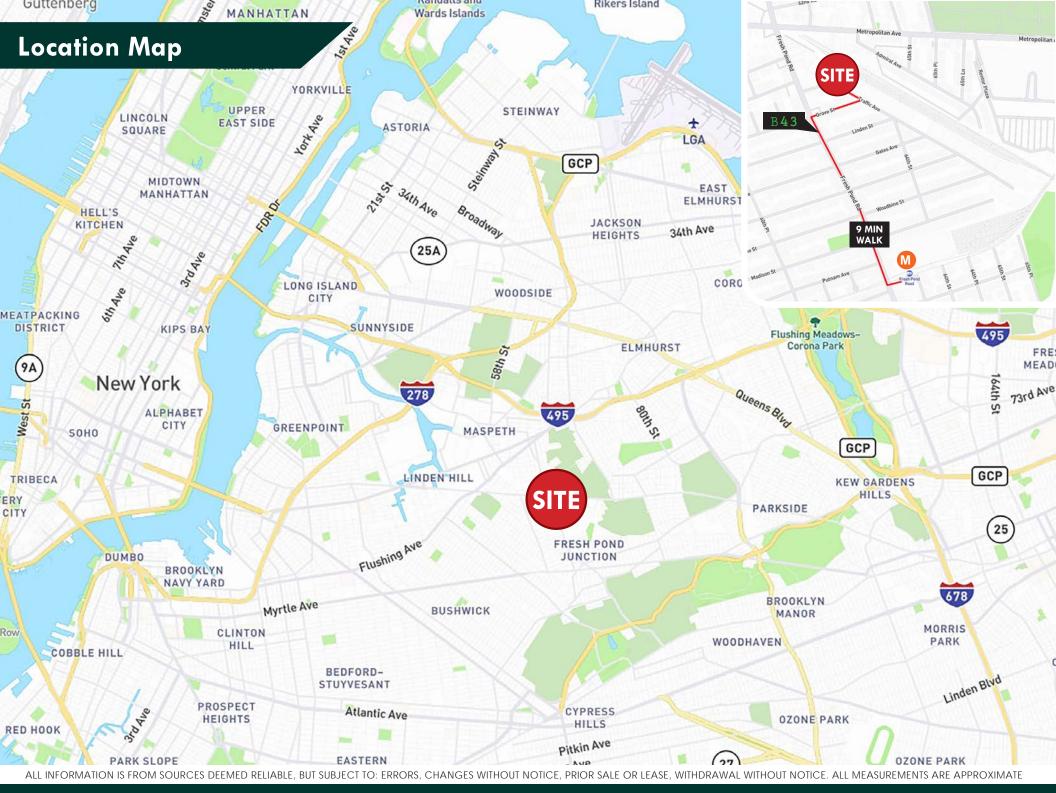

The property is located just 1.5 miles from the Long Island Expressway, making this location suitable for distribution to the boroughs of NYC and all points east. Additionally, the site is just a 9 minute walk to the M Train at Fresh Pond Road, and half a block to the Q58 bus.