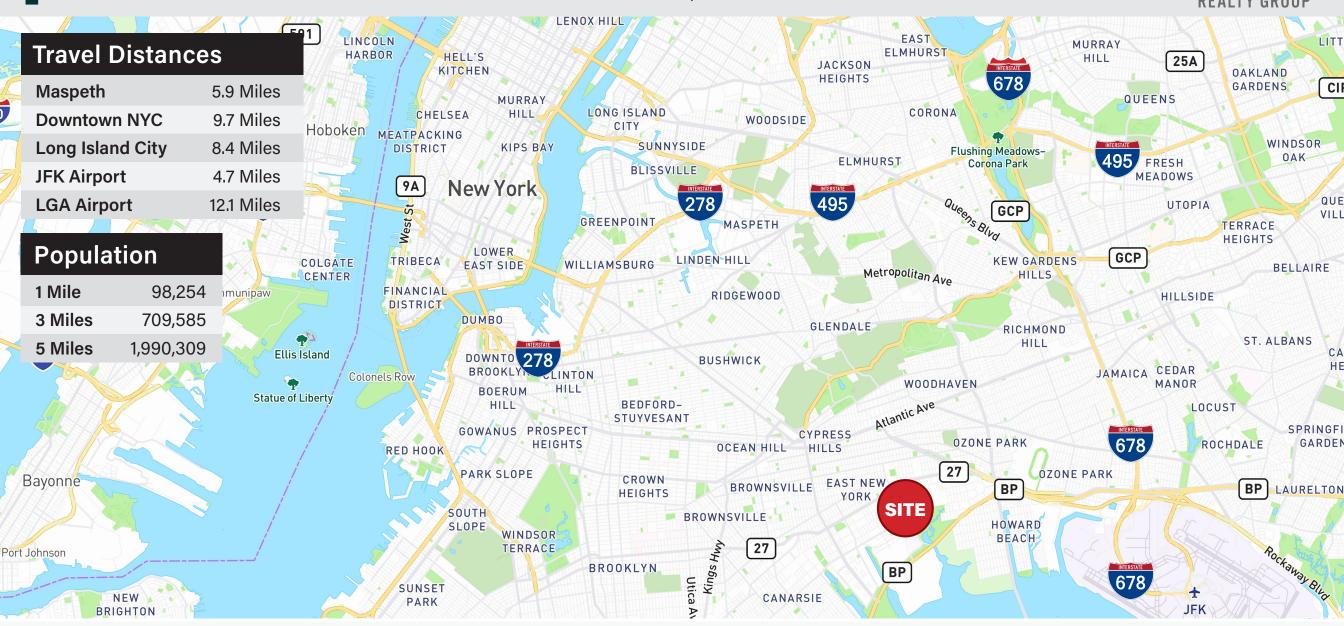

# **Location & Transit**

fencing, alteration and rehabilitation of the existing building, and new

The property benefits from proximity to major transportation arteries, ensuring convenient access for logistics and distribution.