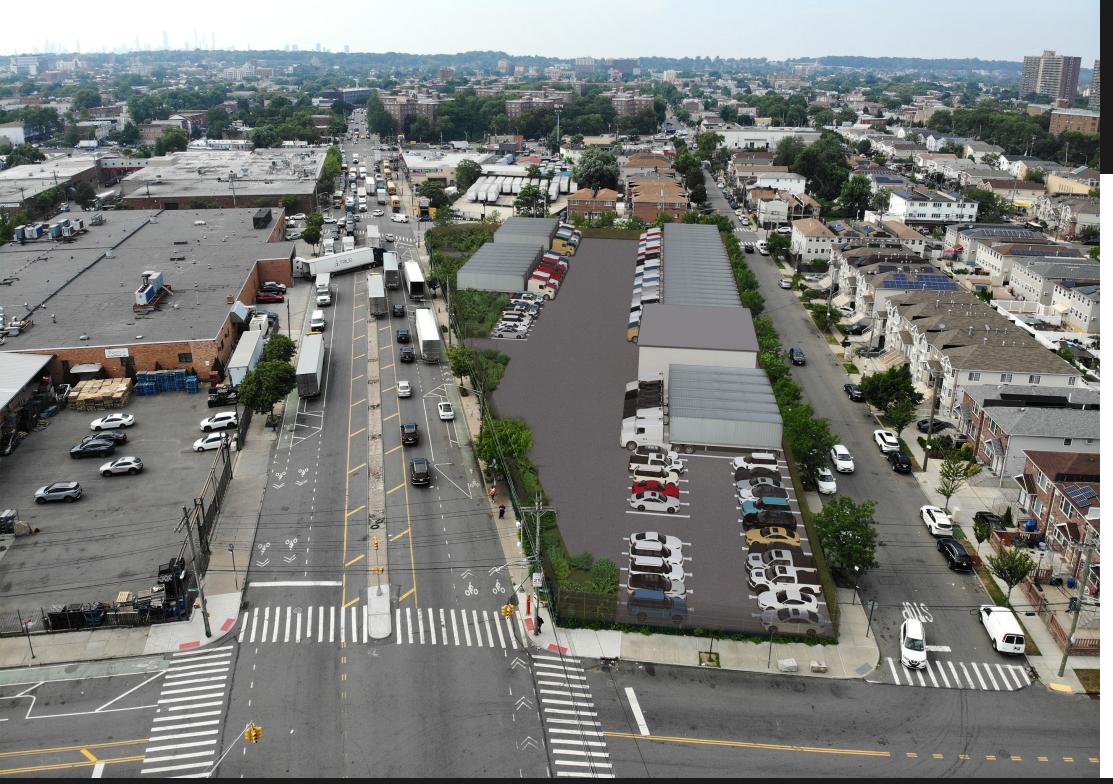

## **Proposed Conditions**

## 1.77 Acre Yard With Service Building

651 Fountain Avenue, East New York, Brooklyn

For More Information or To Schedule A Tour, Contact Exclusive Agents:

Michael Makris 516-659-5231 Cell MMakris@DYRealty.com Ranee Jaber 917-757-4729 Cell RJaber@DYRealty.com Mathew Diana 718-541-6836 Cell MDiana@DYRealty.com the leasing of 651 Fountain Avenue in East New York, Brooklyn. This 77,008 square foot (approximately 1.77 acres) industrial plot presents a prime opportunity for various industrial uses. The property features a functional 6,576 square foot shop building with 3 drive-in doors, suitable for maintenance, repairs, or administrative purposes. The site is comprised of an entire City block, boasting 4-street frontage, giving prime visibility and 3-street access. Planned improvements to the site include new paving, acoustic

DY Realty Group has been retained on an exclusive basis to handle

Ideal uses include vehicle rental, logistics fleet management, bus / ambulance / towing operator, truck / trailer parking, municipal / utility services, and more.

fencing, alteration and rehabilitation of the existing building, and new

The property benefits from proximity to major transportation arteries, ensuring convenient access for logistics and distribution.