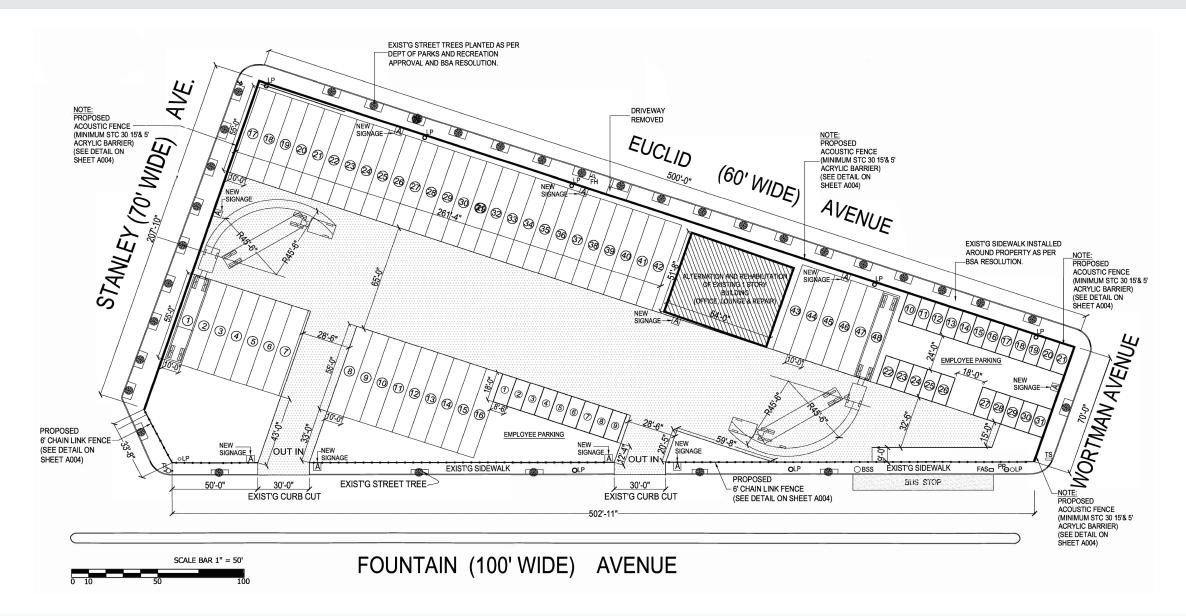

#### **Property Details**

**Block** 4527

**Lots** 61, 64, 67, 69, 74, 75, 76, 77, 78, 80, 82, 94, 113, 120

Total Building 6,576 sf Office, Lounge, & Repair Building

Total Land 70,432 sf

**Total Plot** 77,008 sf / 1.77 Acres

landscaping. All divisions will be considered.

Loading 3 Drive-in Doors

**Divisions** All Divisions Considered

**Zoning** R4 (Vehicle Storage & Repairs Permitted)

**Taxes** \$262,411.00 (2025/2026)

Asking Price Call or E-mail

## 1.77 Acre Yard With Service Building

651 Fountain Avenue, East New York, Brooklyn

For More Information or To Schedule A Tour, Contact Exclusive Agents:

Michael Makris 516-659-5231 Cell MMakris@DYRealty.com Ranee Jaber 917-757-4729 Cell RJaber@DYRealty.com Mathew Diana 718-541-6836 Cell MDiana@DYRealty.com the leasing of 651 Fountain Avenue in East New York, Brooklyn. This 77,008 square foot (approximately 1.77 acres) industrial plot presents a prime opportunity for various industrial uses. The property features a functional 6,576 square foot shop building with 3 drive-in doors, suitable for maintenance, repairs, or administrative purposes. The site is comprised of an entire City block, boasting 4-street frontage, giving prime visibility and 3-street access. Planned improvements to the site include new paving, acoustic