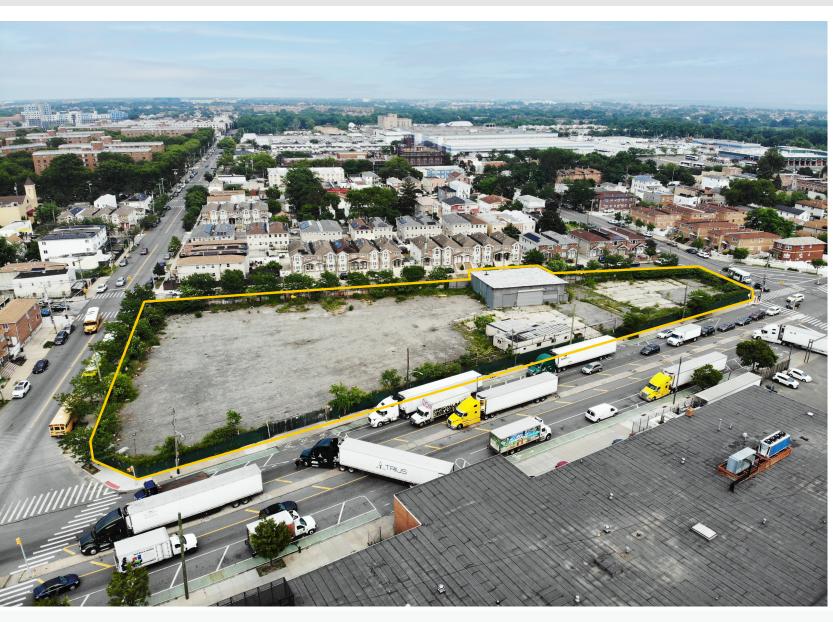

## 1.77 Acre Yard With Service Building

651 Fountain Avenue, East New York, Brooklyn

For More Information or To Schedule A Tour, Contact Exclusive Agents:

Michael Makris 516-659-5231 Cell MMakris@DYRealty.com Ranee Jaber 917-757-4729 Cell RJaber@DYRealty.com Mathew Diana 718-541-6836 Cell MDiana@DYRealty.com the leasing of 651 Fountain Avenue in East New York, Brooklyn. This 77,008 square foot (approximately 1.77 acres) industrial plot presents a prime opportunity for various industrial uses. The property features a functional 6,576 square foot shop building with 3 drive-in doors, suitable for maintenance, repairs, or administrative purposes. The site is comprised of an entire City block, boasting 4-street frontage, giving prime visibility and 3-street access. Planned improvements to the site include new paving, acoustic