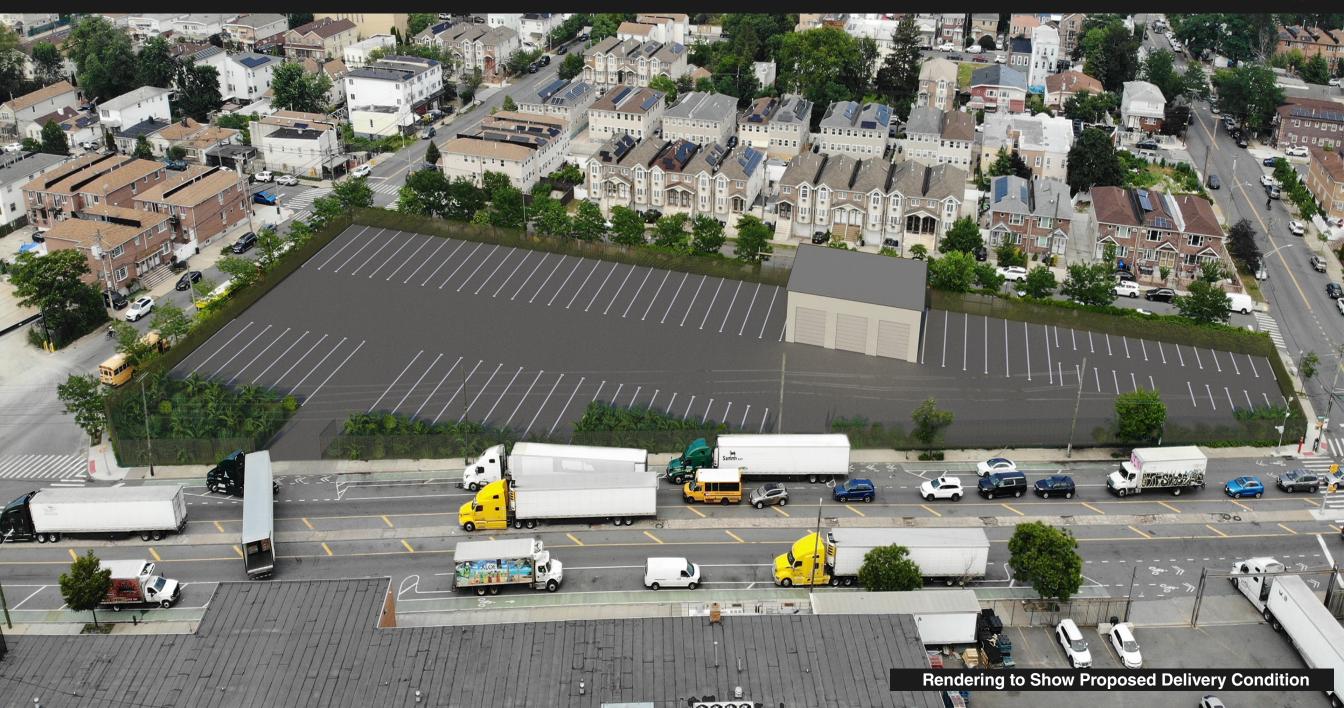

## **Proposed Conditions**

## 1.77 Acre Yard With Service Building

651 Fountain Avenue, East New York, Brooklyn

For More Information or To Schedule A Tour, Contact Exclusive Agents:

Michael Makris 516-659-5231 Cell MMakris@DYRealty.com Ranee Jaber 917-757-4729 Cell RJaber@DYRealty.com Mathew Diana 718-541-6836 Cell MDiana@DYRealty.com the leasing of 651 Fountain Avenue in East New York, Brooklyn. This 77,008 square foot (approximately 1.77 acres) industrial plot presents a prime opportunity for various industrial uses. The property features a functional 6,576 square foot shop building with 3 drive-in doors, suitable for maintenance, repairs, or administrative purposes. The site is comprised of an entire City block, boasting 4-street frontage, giving prime visibility and 3-street access. Planned improvements to the site include new paving, acoustic

fencing, alteration and rehabilitation of the existing building, and new

The property benefits from proximity to major transportation arteries, ensuring convenient access for logistics and distribution.

landscaping. All divisions will be considered.

Loading 3 Drive-in Doors

**Divisions** All Divisions Considered

**Zoning** R4 (Vehicle Storage & Repairs Permitted)

**Taxes** \$262,411.00 (2025/2026)

Asking Price Call or E-mail