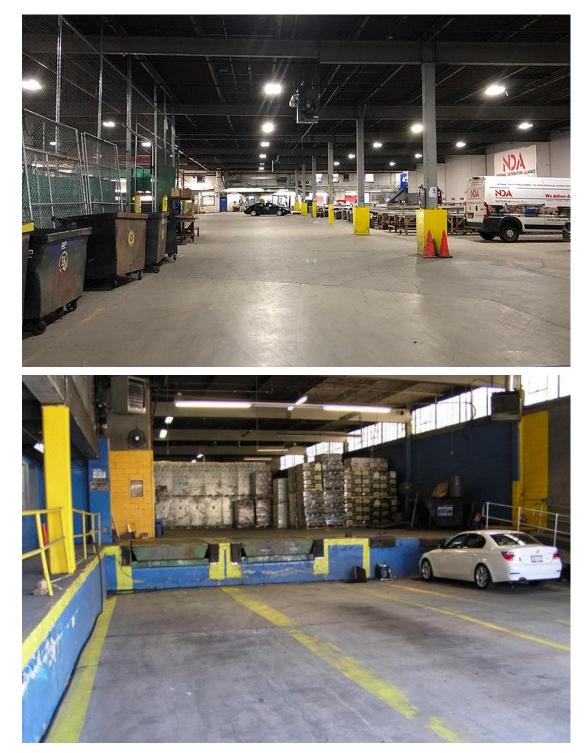

### **Property Description**

**DY Realty Group, LLC** is pleased to announce that it has been retained on an exclusive basis to handle the leasing of 30-10 Review Avenue in Long Island City, Queens.

Available at the building  $\pm 62,000$  sf of total space, with 54,000 sf of ground floor warehouse and 8,000 sf of office space over two levels. The space features 19' ceiling height, 25 car rooftop parking, and 4 trailer-deep loading docks.

Centrally located in Long Island City, less than a mile to the entrance ramp to the Long Island Expressway and the 7 subway line. Ideal for a wide variety of industrial users.

| Total Building | ±62,000 sf                   |
|----------------|------------------------------|
| Ground Floor   | 54,000 sf Warehouse          |
| Office Space   | 8,000 sf On Two Levels       |
| Parking        | 25 Cars / Rooftop            |
| Loading        | 4 Trailer-Deep Loading Docks |
| Ceiling        | 19'                          |
| Power          | 800 Amps                     |
| Zone           | M3-1                         |
| Block / Lot    | 294 / 173                    |
| Lease Price    | Call or E-mail               |