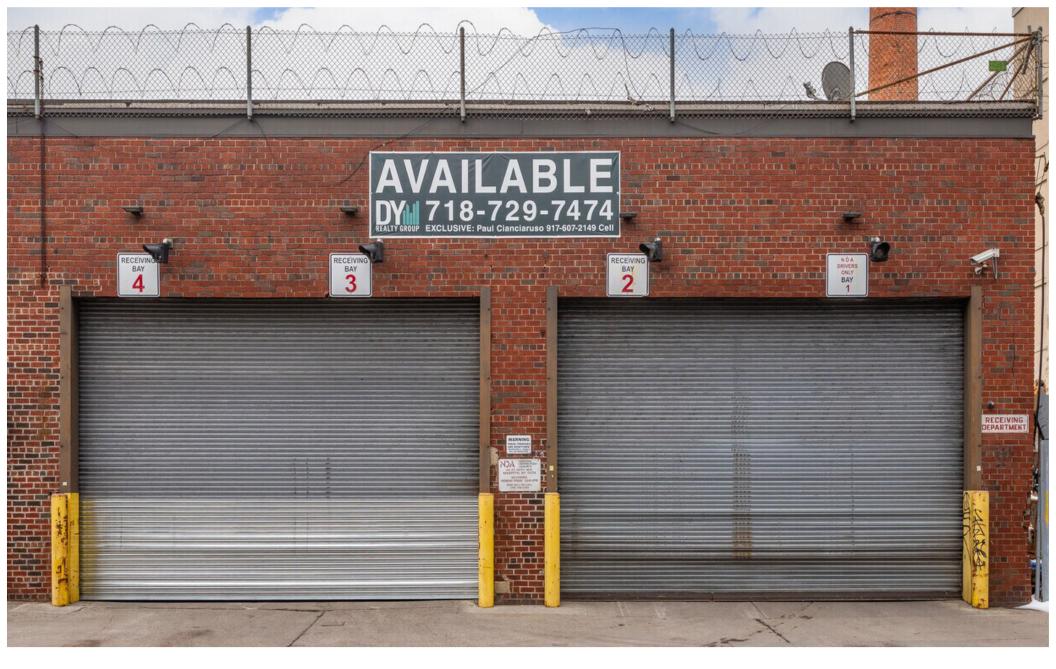

### **Property Description**

**DY Realty Group, LLC** is pleased to announce that it has been retained on an exclusive basis to handle the leasing of 30-10 Review Avenue in Long Island City, Queens.

Available at the building  $\pm 62,000$  sf of total space, with 54,000 sf of ground floor warehouse and 8,000 sf of office space over two levels. The space features 19' ceiling height, 25 car rooftop parking, and 4 trailer-deep loading docks.

Centrally located in Long Island City, less than a mile to the entrance ramp to the Long Island Expressway and the 7 subway line. Ideal for a wide variety of industrial users.

| Total Building | ±62,000 sf                   |
|----------------|------------------------------|
| Ground Floor   | 54,000 sf Warehouse          |
| Office Space   | 8,000 sf On Two Levels       |
| Parking        | 25 Cars / Rooftop            |
| Loading        | 4 Trailer-Deep Loading Docks |
| Ceiling        | 19'                          |
| Power          | 800 Amps                     |
| Zone           | M3-1                         |
| Block / Lot    | 294 / 173                    |
| Lease Price    | Call or E-mail               |