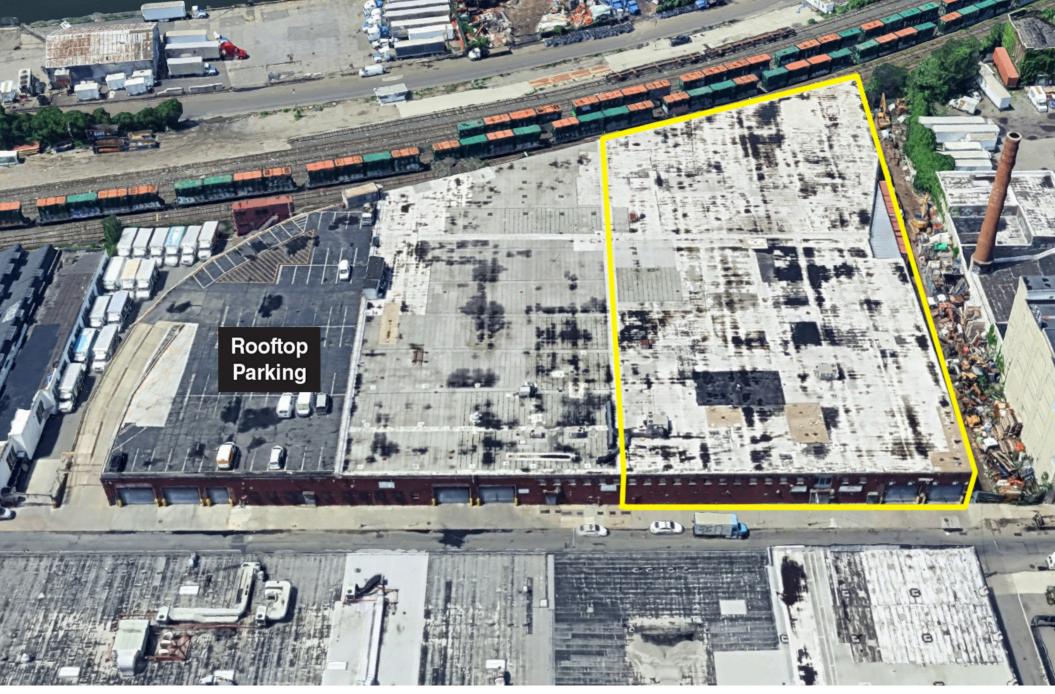

Centrally located in Long Island City, less than a mile to the entrance ramp to the Long Island Expressway and the 7 subway line. Ideal for a wide variety of industrial users.

| Total Building | ±62,000 sf                   |
|----------------|------------------------------|
| Ground Floor   | 54,000 sf Warehouse          |
| Office Space   | 8,000 sf On Two Levels       |
| Parking        | 25 Cars / Rooftop            |
| Loading        | 4 Trailer-Deep Loading Docks |
| Ceiling        | 19'                          |
| Power          | 800 Amps                     |
| Zone           | M3-1                         |
| Block / Lot    | 294 / 173                    |
| Lease Price    | Call or E-mail               |

## **Aerial Photo**

ALL INFORMATION IS FROM SOURCES DEEMED RELIABLE, BUT SUBJECT TO: ERRORS, CHANGES WITHOUT NOTICE, PRIOR SALE OR LEASE, WITHDRAWAL WITHOUT NOTICE. ALL MEASUREMENTS ARE APPROXIMATE