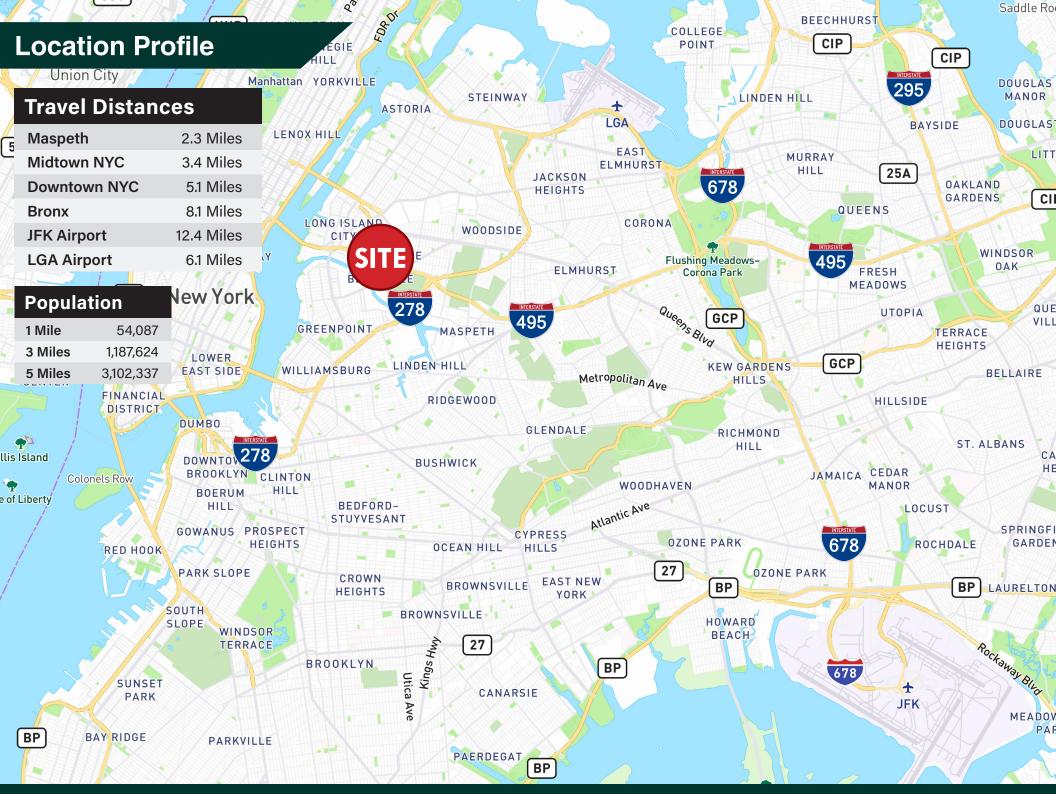

Centrally located in Long Island City, less than a mile to the entrance ramp to the Long Island Expressway and the 7 subway line. Ideal for a wide variety of industrial users.

| Total Building | ±62,000 sf                   |
|----------------|------------------------------|
| Ground Floor   | 54,000 sf Warehouse          |
| Office Space   | 8,000 sf On Two Levels       |
| Parking        | 25 Cars / Rooftop            |
| Loading        | 4 Trailer-Deep Loading Docks |
| Ceiling        | 19'                          |
| Power          | 800 Amps                     |
| Zone           | M3-1                         |
| Block / Lot    | 294 / 173                    |
| Lease Price    | Call or E-mail               |