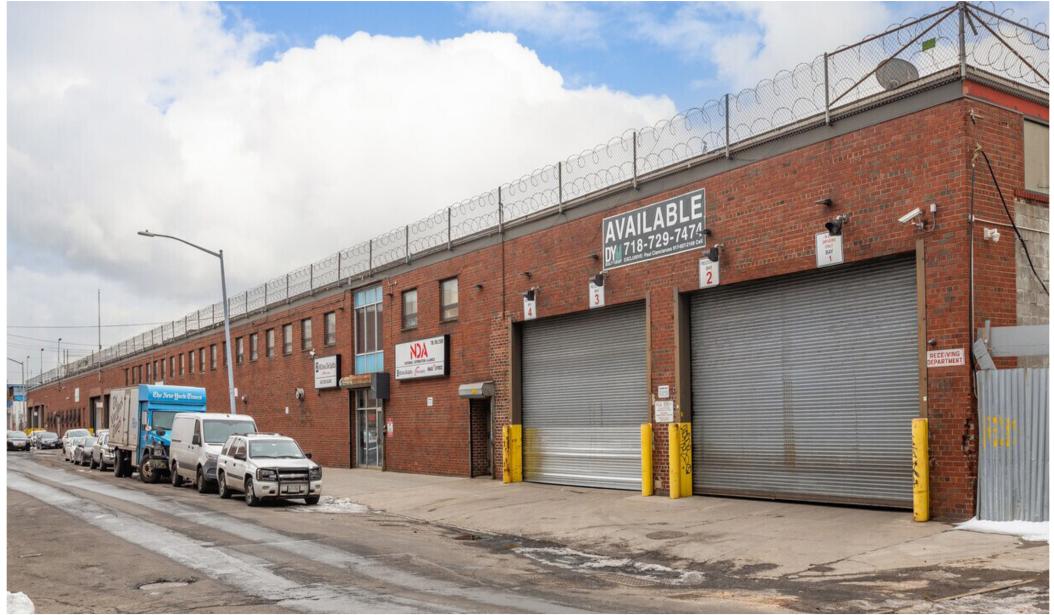

### **Property Description**

**DY Realty Group, LLC** is pleased to announce that it has been retained on an exclusive basis to handle the leasing of 30-10 Review Avenue in Long Island City, Queens.

Available at the building  $\pm 62,000$  sf of total space, with 54,000 sf of ground floor warehouse and 8,000 sf of office space over two levels. The space features 19' ceiling height, 25 car rooftop parking, and 4 trailer-deep loading docks.

Centrally located in Long Island City, less than a mile to the entrance ramp to the Long Island Expressway and the 7 subway line. Ideal for a wide variety of industrial users.

| Total Building | ±62,000 sf                   |
|----------------|------------------------------|
| Ground Floor   | 54,000 sf Warehouse          |
| Office Space   | 8,000 sf On Two Levels       |
| Parking        | 25 Cars / Rooftop            |
| Loading        | 4 Trailer-Deep Loading Docks |
| Ceiling        | 19'                          |
| Power          | 800 Amps                     |
| Zone           | M3-1                         |
| Block / Lot    | 294 / 173                    |
| Lease Price    | Call or E-mail               |