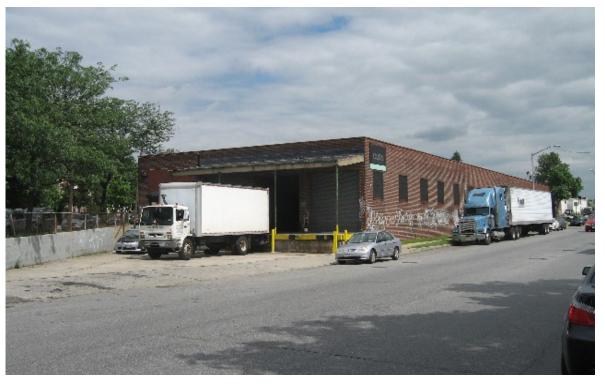

## **Property Description**

**DY Realty Group** has been retained on an exclusive basis to handle the leasing of 56-65 Rust Street in the Maspeth section of Queens.

The building consists of a 34,000 sf 1-story industrial building with 15' ceiling height. Efficient loading through 2 exterior off-street loading docks. Located in an M1-1zone, making the building suitable for a wide variety of industrial uses.

Contact the Exclusive Agent for more information or to schedule a tour.

| Total Building     | 34,000 sf 1-Story        |
|--------------------|--------------------------|
| Off-Street Loading | 2 Exterior Loading Docks |
| Ceiling Height     | 15' Clear                |
| Zoning             | M1-1                     |
| Heat               | Gas                      |
| Power              | Heavy                    |
| Possession         | July 2025                |
| Asking Price       | Call or E-mail           |