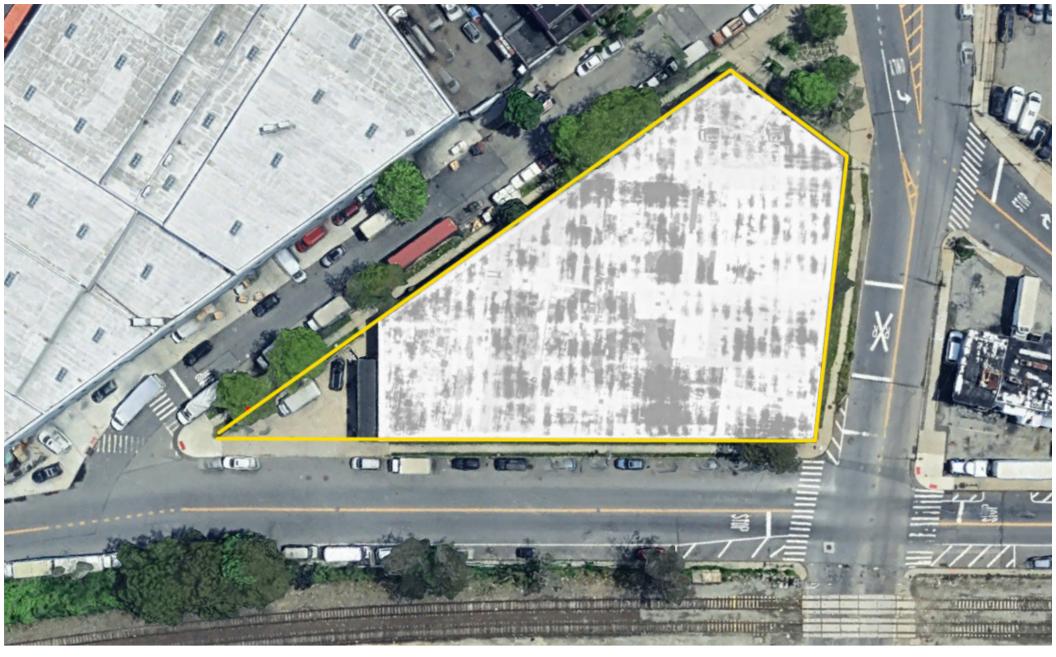

## 34,000 sf Maspeth Warehouse With Off-Street Loading

56-65 Rust Street, Maspeth, Queens

36-36 33RD STREET, SUITE 503 • LONG ISLAND CITY, NY 11106 • 718.729.7474 • WWW.DYREALTY.COM

## **Property Description**

**DY Realty Group** has been retained on an exclusive basis to handle the leasing of 56-65 Rust Street in the Maspeth section of Queens.

The building consists of a 34,000 sf 1-story industrial building with 15' ceiling height. Efficient loading through 2 exterior off-street loading docks. Located in an M1-1zone, making the building suitable for a wide variety of industrial uses.

Contact the Exclusive Agent for more information or to schedule a tour.

| Total Building     | 34,000 sf 1-Story        |
|--------------------|--------------------------|
| Off-Street Loading | 2 Exterior Loading Docks |
| Ceiling Height     | 15' Clear                |
| Zoning             | M1-1                     |
| Heat               | Gas                      |
| Power              | Heavy                    |
| Possession         | July 2025                |
| Asking Price       | Call or E-mail           |