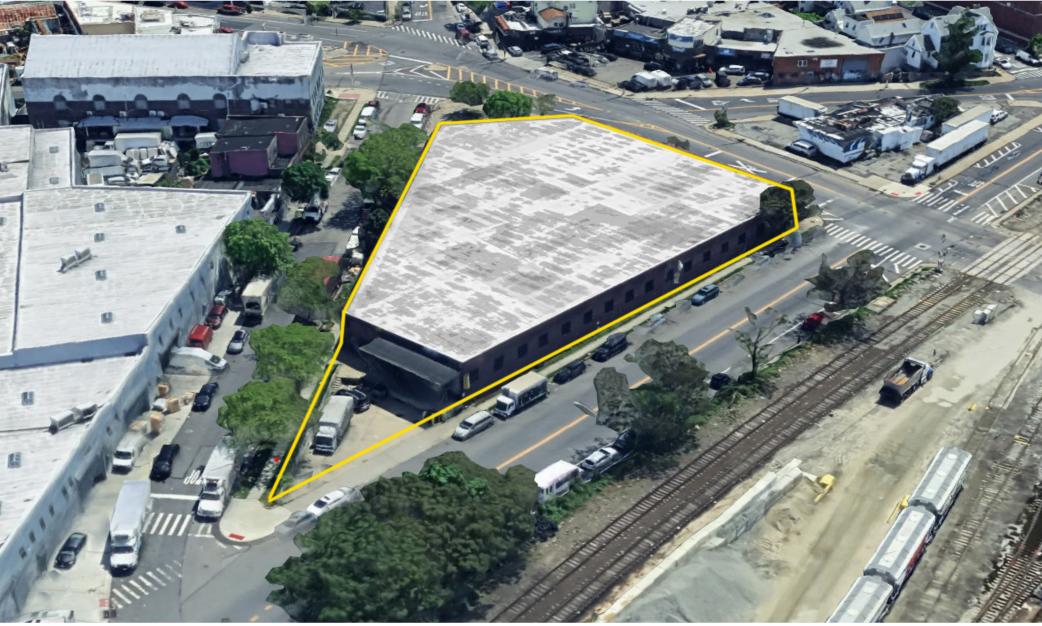

## 34,000 sf Maspeth Warehouse With Off-Street Loading

56-65 Rust Street, Maspeth, Queens

36-36 33RD STREET, SUITE 503 • LONG ISLAND CITY, NY 11106 • 718.729.7474 • WWW.DYREALTY.COM

## **Property Description**

**DY Realty Group** has been retained on an exclusive basis to handle the leasing of 56-65 Rust Street in the Maspeth section of Queens.

The building consists of a 34,000 sf 1-story industrial building with 15' ceiling height. Efficient loading through 2 exterior off-street loading docks. Located in an M1-1zone, making the building suitable for a wide variety of industrial uses.

Contact the Exclusive Agent for more information or to schedule a tour.

| Total Building     | 34,000 sf 1-Story        |
|--------------------|--------------------------|
| Off-Street Loading | 2 Exterior Loading Docks |
| Ceiling Height     | 15' Clear                |
| Zoning             | M1-1                     |
| Heat               | Gas                      |
| Power              | Heavy                    |
| Possession         | July 2025                |
| Asking Price       | Call or E-mail           |