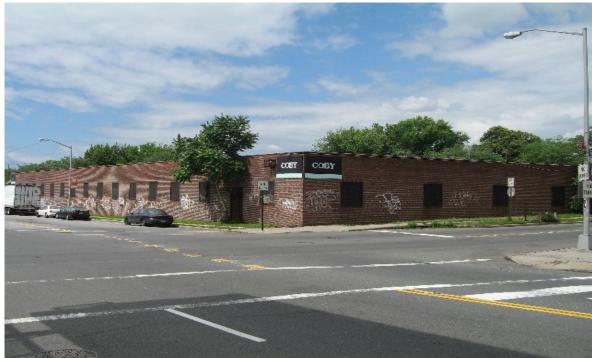

## **Property Description**

**DY Realty Group** has been retained on an exclusive basis to handle the leasing of 56-65 Rust Street in the Maspeth section of Queens.

The building consists of a 34,000 sf 1-story industrial building with 15' ceiling height. Efficient loading through 2 exterior off-street loading docks. Located in an M1-1zone, making the building suitable for a wide variety of industrial uses.

Contact the Exclusive Agent for more information or to schedule a tour.

| Total Building     | 34,000 sf 1-Story        |
|--------------------|--------------------------|
| Off-Street Loading | 2 Exterior Loading Docks |
| Ceiling Height     | 15' Clear                |
| Zoning             | M1-1                     |
| Heat               | Gas                      |
| Power              | Heavy                    |
| Possession         | July 2025                |
| Asking Price       | Call or E-mail           |