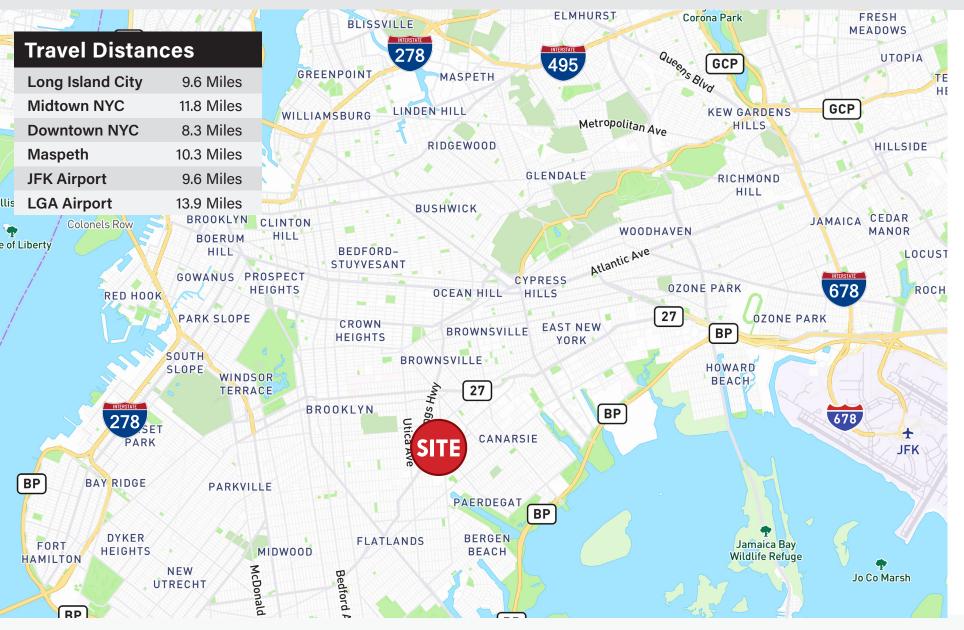

## **Area Profile**

## 5901 Foster Avenue / 1500 Ralph Avenue

New Construction Brooklyn Industrial Delivering Q4 2025

**1500 Ralph Avenue** offers exceptional commercial and truck access to Brooklyn's key transportation arteries and beyond. Businesses requiring streamlined distribution and convenient connectivity will find this location ideally situated.

#### **Direct Proximity to Major Thoroughfares:**

Enjoy swift connections to Flatbush Avenue, a vital north-south corridor providing direct routes to Downtown Brooklyn, Prospect Park, and southern Brooklyn communities.

#### **Easy Access to Truck Routes:**

Navigate Brooklyn and the wider New York City area with ease via designated truck routes accessible from Ralph Avenue and connecting roadways, ensuring efficient delivery and transport operations.

## Proximity to Industrial and Commercial Hubs:

Benefit from the location's close proximity to established industrial and commercial zones within Brooklyn, streamlining business operations and reducing transit times.