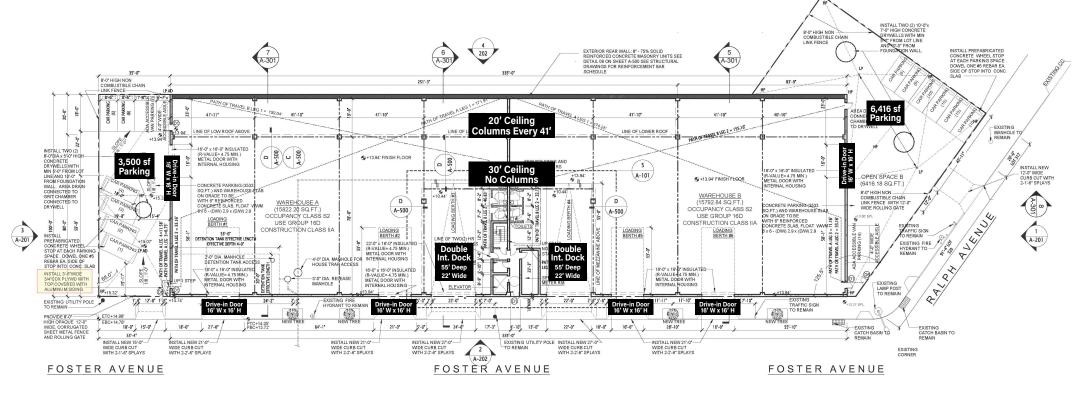

# **Proposed Plans**

#### 5901 Foster Avenue / 1500 Ralph Avenue

New Construction Brooklyn Industrial Delivering Q4 2025

Available for lease will be a new construction building totaling 34,564 sf. There will be a 31,614 sf ground floor with 20' to 30' ceiling height, 4 interior loading dock positions and 6 drive in doors, as well as 2,950 sf total mezzanine office over the loading dock areas. Adjacent to the building will be 9,956 sf fenced and paved parking. The site is a corner property with two street frontage.

Total Plot 43,456 sf

**Drive-in Doors** 6 Total / 16' W x 16' H

Loading Docks 4 Positions / 55' Deep x 22' W

Zoning M1-1

**Property Taxes** ICAP Applied For

Power 2,000 Amps / 1,000 Amps Per Unit

**Possession** Fall 2025