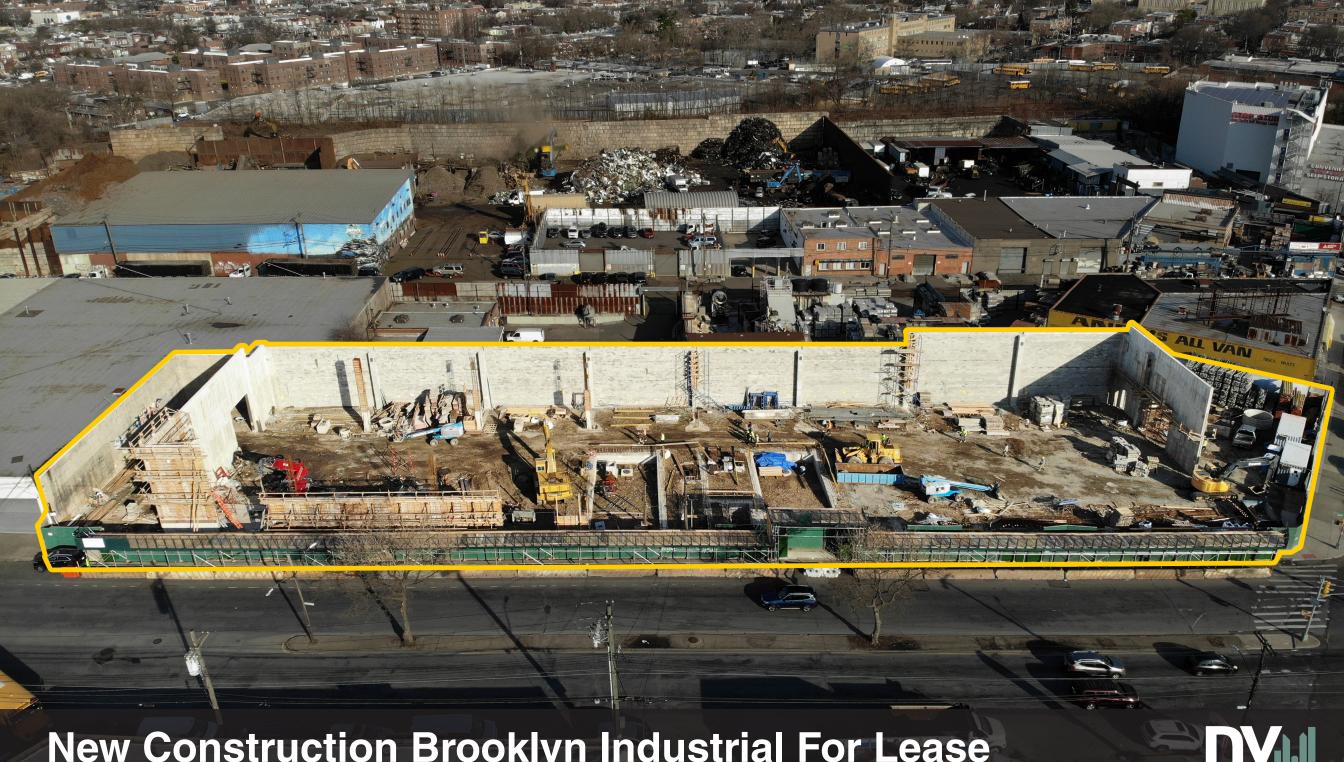

## 5901 Foster Avenue / 1500 Ralph Avenue

New Construction Brooklyn Industrial Delivering Q4 2025

**DY Realty Group, LLC** has been retained on an exclusive basis to handle the leasing of 5901 Foster Avenue / 1500 Ralph Avenue in Canarsie, Brooklyn.

Available for lease will be a new construction building totaling 34,564 sf. There will be a 31,614 sf ground floor with 20' to 30' ceiling height, 4 interior loading dock positions and 6 drive in doors, as well as 2,950 sf total mezzanine office over the loading dock areas. Adjacent to the building will be 9,956 sf fenced and paved parking. The site is a corner property with two street frontage.

The building divides naturally into two  $\pm 17,300$  sf units with adjacent land included.

Possession is expected in Q4 2025.

**Total Building** ±34,564 sf 1-Story

**Total Land** ±9,916 sf Fenced & Paved

Total Plot 43,456 sf

**Drive-in Doors** 6 Total / 16' W x 16' H

Loading Docks 4 Positions / 55' Deep x 22' W

Zoning M1-1

**Property Taxes** ICAP Applied For

Power 2,000 Amps / 1,000 Amps Per Unit

**Possession** Fall 2025