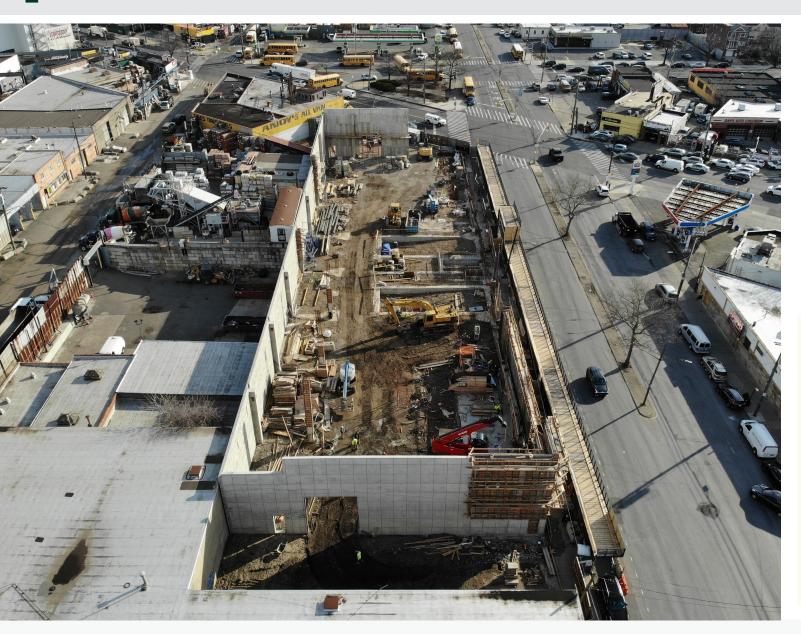

Available for lease will be a new construction building totaling 34,564 sf. There will be a 31,614 sf ground floor with 20' to 30' ceiling height, 4 interior loading dock positions and 6 drive in doors, as well as 2,950 sf total mezzanine office over the loading dock areas. Adjacent to the building will be 9,956 sf fenced and paved parking. The site is a corner property with two street frontage.

The building divides naturally into two  $\pm 17,300$  sf units with adjacent land included.

Possession is expected in Q4 2025.

**Total Building** ±34,564 sf 1-Story

**Total Land** ±9,916 sf Fenced & Paved

Total Plot 43,456 sf

**Drive-in Doors** 6 Total / 16' W x 16' H

Loading Docks 4 Positions / 55' Deep x 22' W

Zoning M1-1

**Property Taxes** ICAP Applied For

Power 2,000 Amps / 1,000 Amps Per Unit

**Possession** Fall 2025