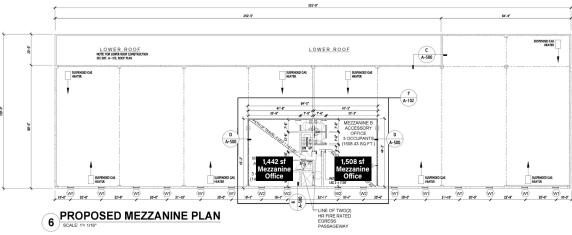

# **Proposed Plans**

#### 5901 Foster Avenue / 1500 Ralph Avenue

New Construction Brooklyn Industrial Delivering Q4 2025

Available for lease will be a new construction building totaling 34,564 sf. There will be a 31,614 sf ground floor with 20' to 30' ceiling height, 4 interior loading dock positions and 6 drive in doors, as well as 2,950 sf total mezzanine office over the loading dock areas. Adjacent to the building will be 9,956 sf fenced and paved parking. The site is a corner property with two street frontage.

The building divides naturally into two  $\pm 17,300$  sf units with adjacent land included.

Possession is expected in Q4 2025.

**Total Building** ±34,564 sf 1-Story

**Total Land** ±9,916 sf Fenced & Paved