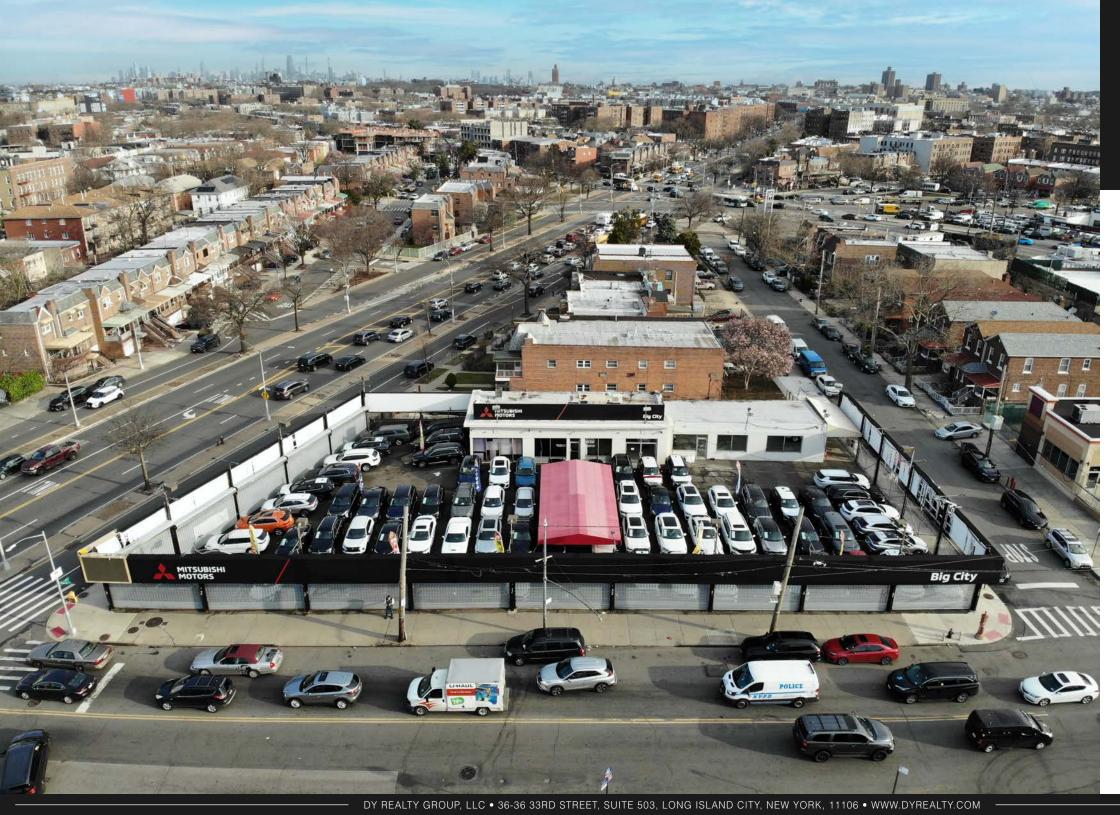

This unique property features 2,275 sf of total building area with 13,055 sf of land. Perfectly positioned along Church Avenue between Kings Highway and East 59th Street. Site features over 387' of amazing frontage with numerous curb cuts for accessibility along the property.

Strategically positioned on a high-traffic thoroughfare, this property offers exceptional visibility and accessibility along Kings Highway, Church Ave, and immediate access to Linden Boulevard, with a daily traffic count exceeding 63,000 vehicles. The location provides direct access to key arteries in Brooklyn, Such as the Jackie Robinson Parkway and the Belt Parkway, minutes from JFK Airport.