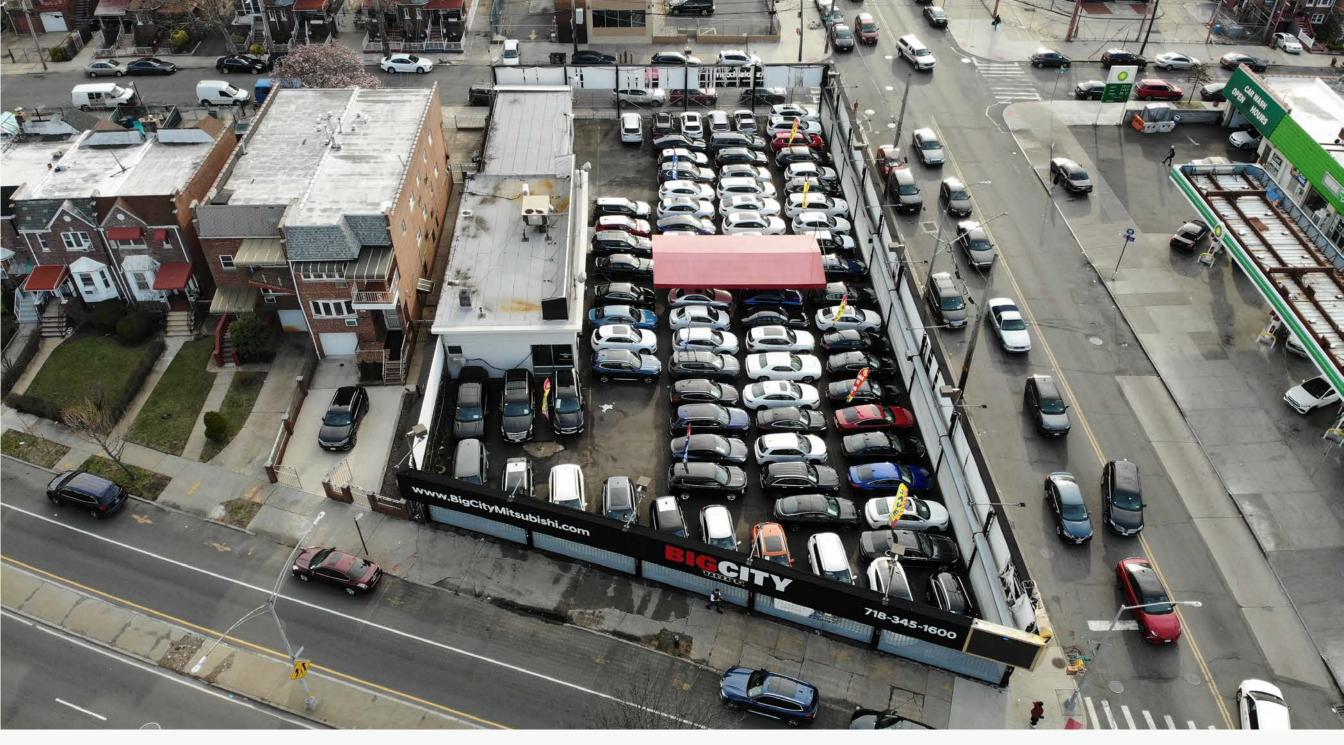

# **Property Photos**

The entire property is NNN leased to BIG CITY Mitsubishi, which operates its Sales / Showroom Department on-site. The lease has approximately 9 years remaining on the base term and includes 3% annual escalations.