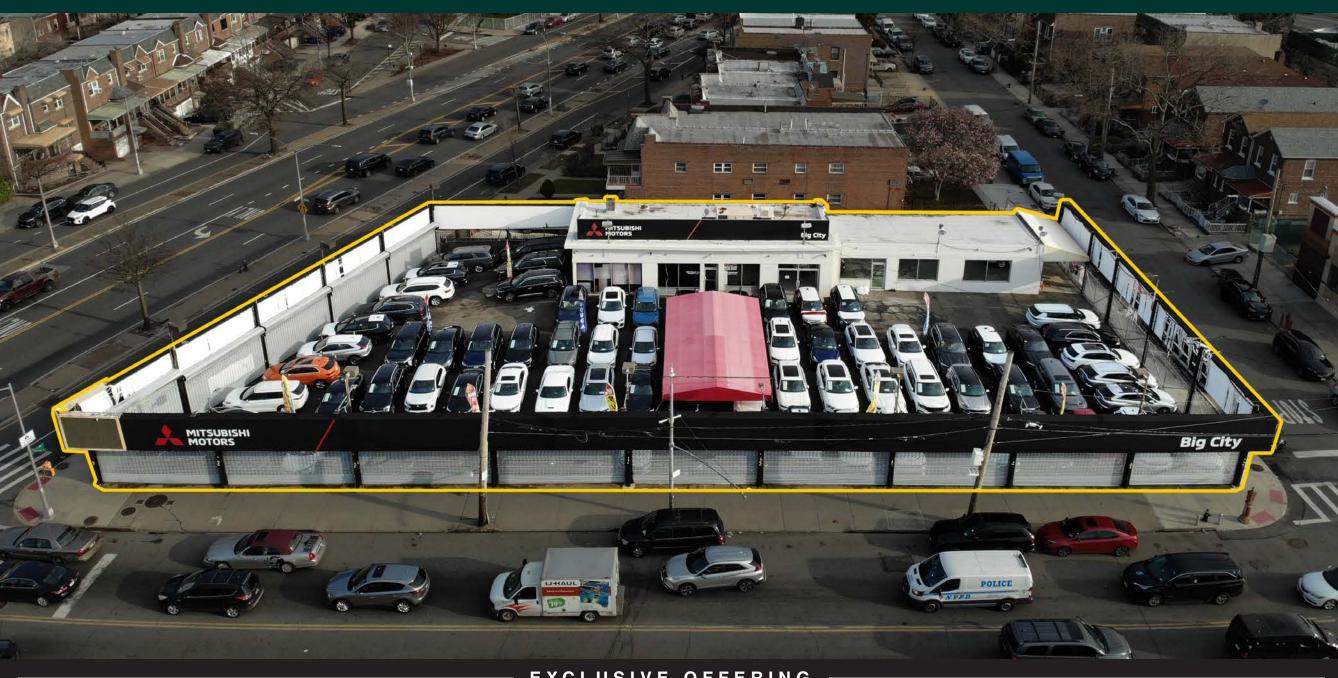

# **Brooklyn Retail NNN Investment Opportunity**

5803 Kings Highway / 5803-5823 Church Avenue, East Flatbush, Brooklyn

## **Property Information**

Brooklyn Retail NNN Investment Sale 5803 Kings Highway, East Flatbush, Brooklyn

**DY Realty Group LLC** has been exclusively retained for the sale of this rare Retail Investment Opportunity in East Flatbush, Brooklyn.

This unique property features 2,275 sf of total building area with 13,055 sf of land. Perfectly positioned along Church Avenue between Kings Highway and East 59th Street. Site features over 387' of amazing frontage with numerous curb cuts for accessibility along the property.

The entire property is NNN leased to BIG CITY Mitsubishi, which operates its Sales / Showroom Department on-site. The lease has approximately 9 years remaining on the base term and includes 3% annual escalations.

Strategically positioned on a high-traffic thoroughfare, this property offers exceptional visibility and accessibility along Kings Highway, Church Ave, and immediate access to Linden Boulevard, with a daily traffic count exceeding 63,000 vehicles. The location provides direct access to key arteries in Brooklyn, Such as the Jackie Robinson Parkway and the Belt Parkway, minutes from JFK Airport.