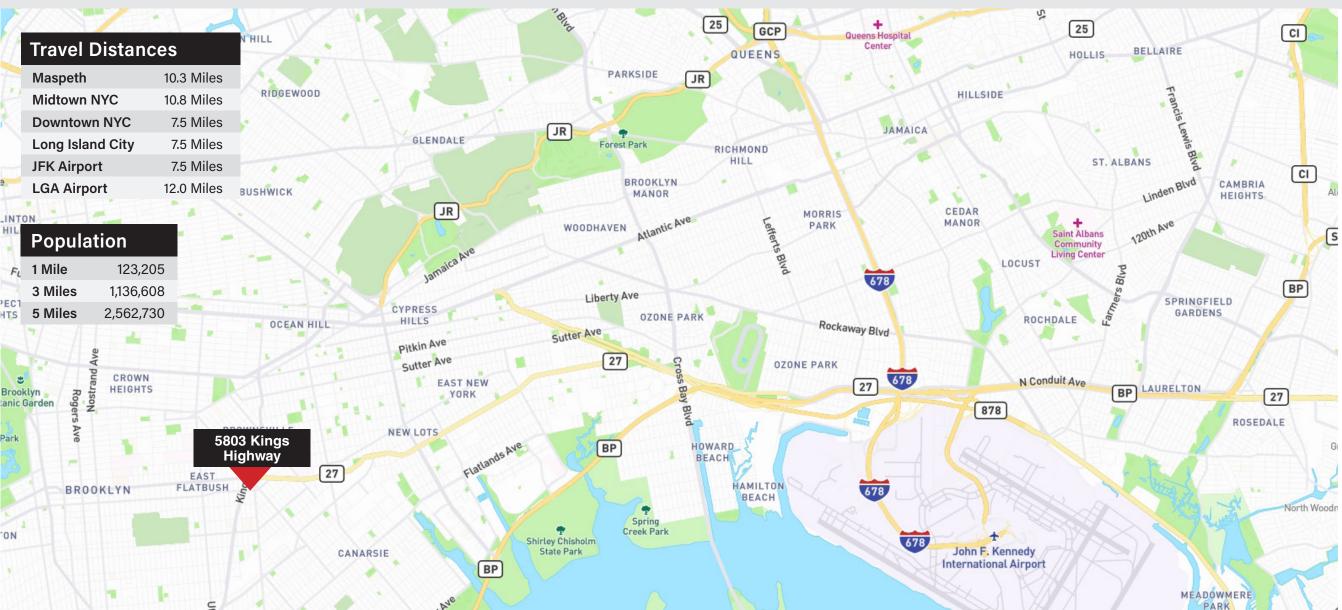

## **Area Profile**

Strategically positioned on a high-traffic thoroughfare, this property offers exceptional visibility and accessibility along Kings Highway, Church Ave, and immediate access to Linden Boulevard, with a daily traffic count exceeding 63,000 vehicles. The location provides direct access to key arteries in Brooklyn, Such as the Jackie Robinson Parkway and the Belt Parkway, minutes from JFK Airport.