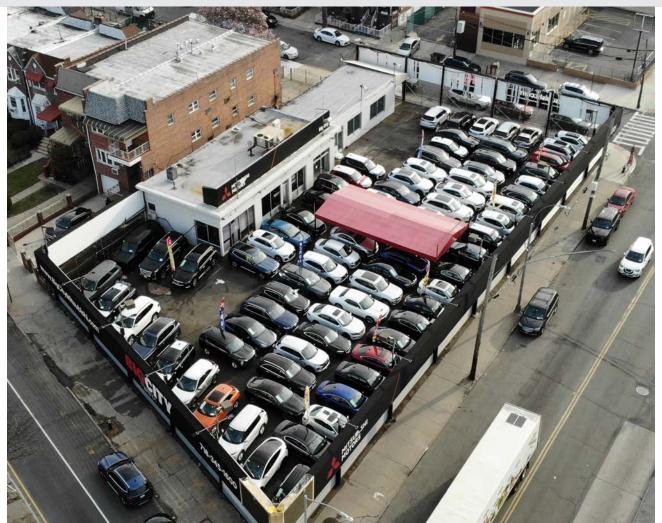

# **Property Photos**

The entire property is NNN leased to BIG CITY Mitsubishi, which operates its Sales / Showroom Department on-site. The lease has approximately 9 years remaining on the base term and includes 3% annual escalations.