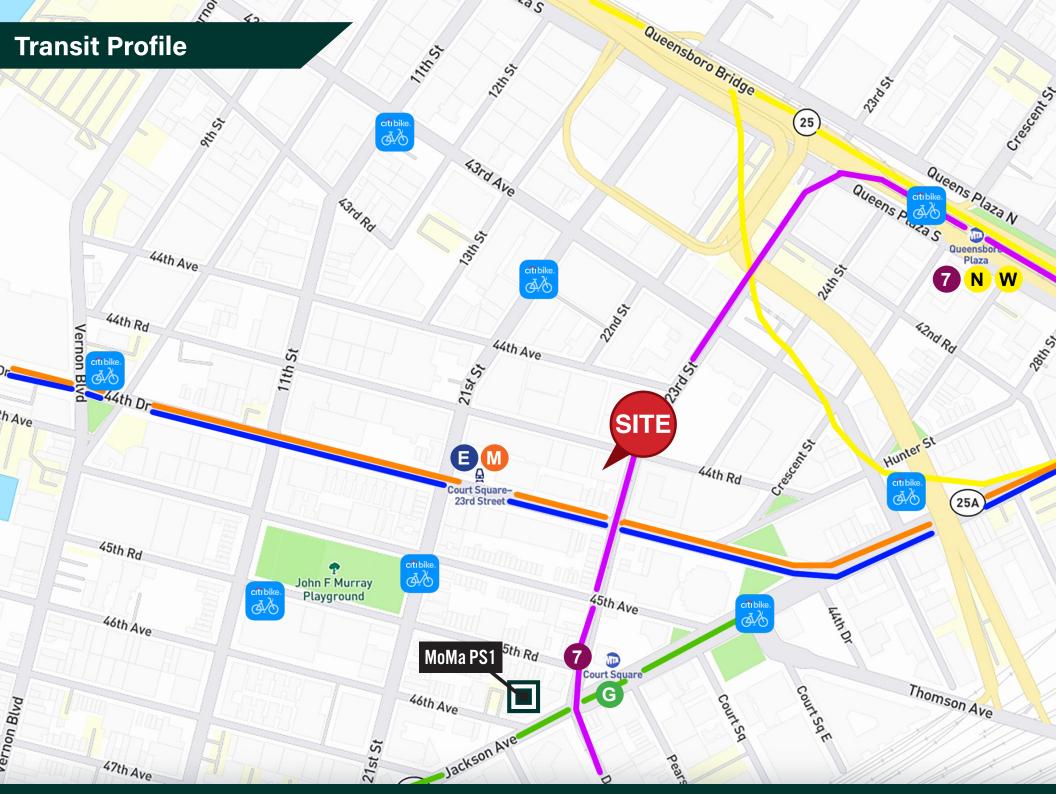

The site is within walking distance of the 7, N, W, E, M, & G subway lines. The Long Island Expressway, Brooklyn Queens Expressway and Grand Central Parkway, as well as the Queensboro Bridge, provide quick access to the all boroughs of New York City as well as all points east.