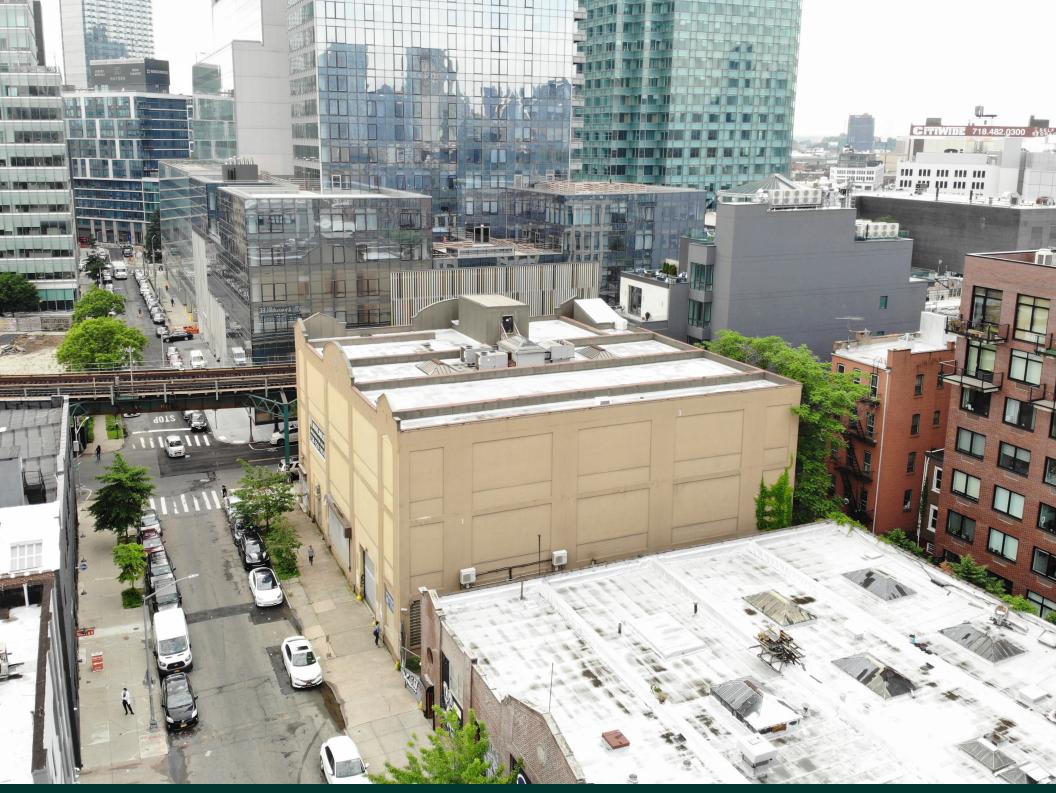

## Long Island City Art Storage Building For Sale

21-44 44th Road, Long Island City, Queens, NY

### **Property Description**

**DY Realty Group, LLC** is pleased to announce that it has been retained on an exclusive basis to handle the sale of 21-44 44th Road in Long Island City, Queens, NY.

Located directly across the street from the newly constructed tallest building in Queens, the property consists of an 30,000 sf 3-story industrial building on a total plot of 11,500 sf. Loading is serviced through 2 drive-in doors and a 10 ton freight elevator.

The site is within walking distance of the 7, N, W, E, M, & G subway lines. The Long Island Expressway, Brooklyn Queens Expressway and Grand Central Parkway, as well as the Queensboro Bridge, provide quick access to the all boroughs of New York City as well as all points east.

**21-44 44th Road** is located in area of dramatic change in Long Island City, with the rise of brandnew, high-end residential projects dominating the skyline. Despite the addition of hundreds of new residential units, the area remains underserved by retail locations. Furthermore, industrial sites in the area have dwindled, making 21-44 44th Road an attractive location for a variety of users, investors & developers looking to be a part of Long Island City's transformation.