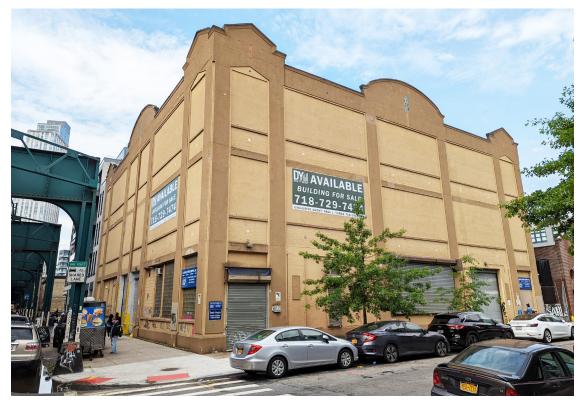

## Long Island City Art Storage Building For Sale

21-44 44th Road, Long Island City, Queens, NY

### **Property Description**

**DY Realty Group, LLC** is pleased to announce that it has been retained on an exclusive basis to handle the sale of 21-44 44th Road in Long Island City, Queens, NY.

Located directly across the street from the newly constructed tallest building in Queens, the property consists of an 30,000 sf 3-story industrial building on a total plot of 11,500 sf. Loading is serviced through 2 drive-in doors and a 10 ton freight elevator.