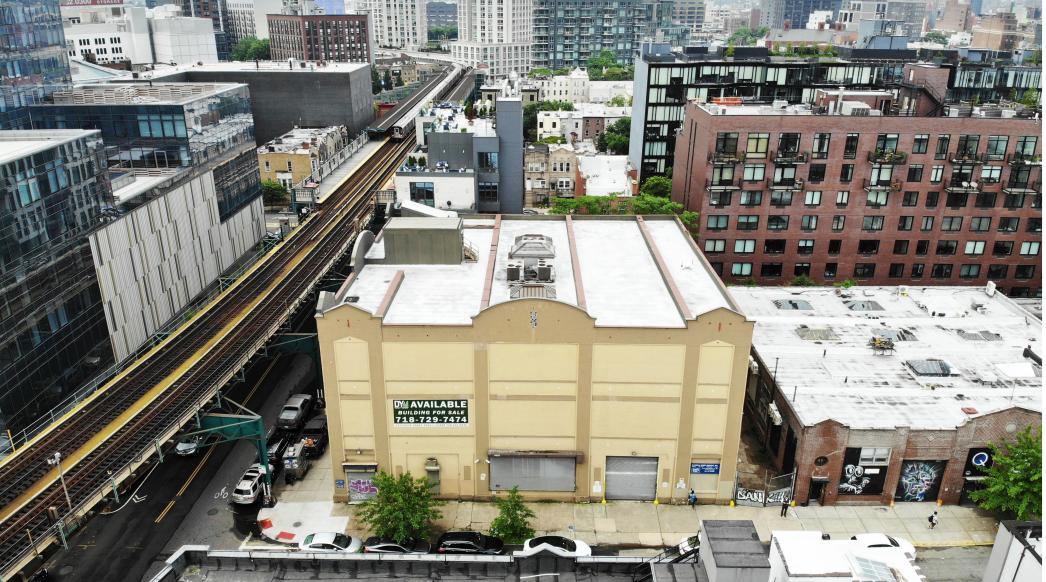

## Long Island City Art Storage Building For Sale

21-44 44th Road, Long Island City, Queens, NY

### **Property Description**

**DY Realty Group, LLC** is pleased to announce that it has been retained on an exclusive basis to handle the sale of 21-44 44th Road in Long Island City, Queens, NY.

Located directly across the street from the newly constructed tallest building in Queens, the property consists of an 30,000 sf 3-story industrial building on a total plot of 11,500 sf. Loading is serviced through 2 drive-in doors and a 10 ton freight elevator.

The site is within walking distance of the 7, N, W, E, M, & G subway lines. The Long Island Expressway, Brooklyn Queens Expressway and Grand Central Parkway, as well as the Queensboro Bridge, provide quick access to the all boroughs of New York City as well as all points east.