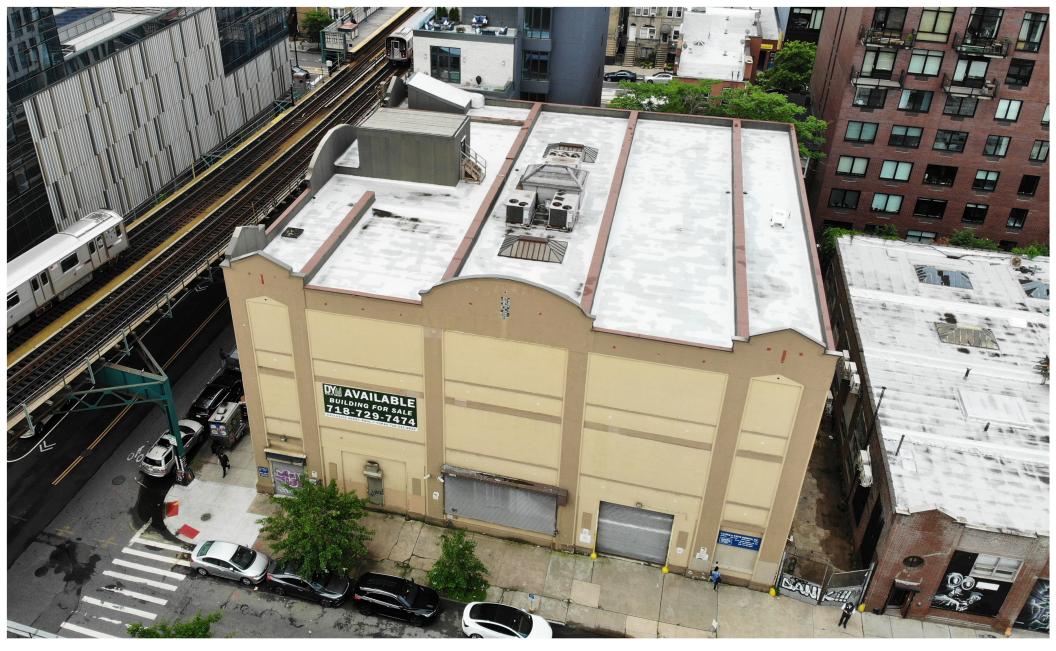

## Long Island City Art Storage Building For Sale

21-44 44th Road, Long Island City, Queens, NY

### **Property Description**

**DY Realty Group, LLC** is pleased to announce that it has been retained on an exclusive basis to handle the sale of 21-44 44th Road in Long Island City, Queens, NY.

Located directly across the street from the newly constructed tallest building in Queens, the property consists of an 30,000 sf 3-story industrial building on a total plot of 11,500 sf. Loading is serviced through 2 drive-in doors and a 10 ton freight elevator.

| Total Building         | 30,000 sf 3-Story              |
|------------------------|--------------------------------|
| Plot Size              | 11,500 sf                      |
| Lot Dimensions         | 115' x 100'                    |
| Zone                   | M1-4                           |
| Taxes (2023/24)        | \$133,737.00                   |
| Drive-in Doors         | 2                              |
| Heat                   | Gas                            |
| <b>Ceiling Heights</b> | 15'                            |
| Elevators              | 1 Freight (20,000 lb / 10 Ton) |
| Subway                 | 7 N W E M G                    |
| Asking Price           | \$14,000,000.00                |