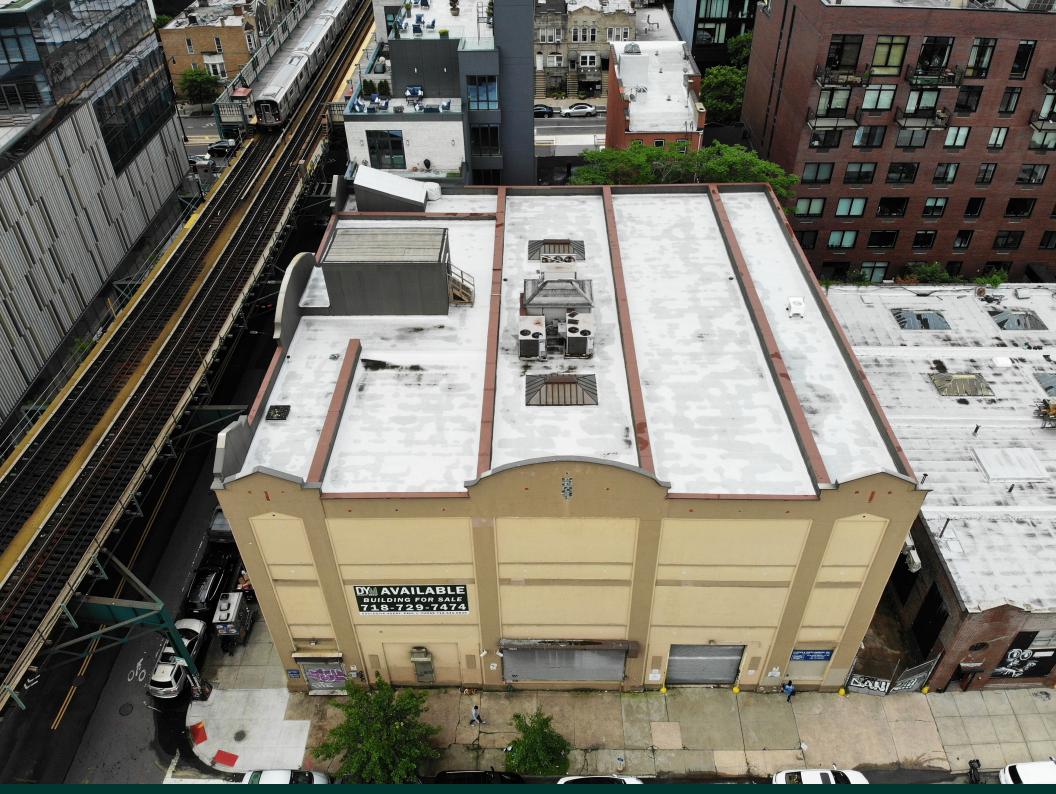

## Long Island City Art Storage Building For Sale

21-44 44th Road, Long Island City, Queens, NY

### **Property Description**

**DY Realty Group, LLC** is pleased to announce that it has been retained on an exclusive basis to handle the sale of 21-44 44th Road in Long Island City, Queens, NY.

Located directly across the street from the newly constructed tallest building in Queens, the property consists of an 30,000 sf 3-story industrial building on a total plot of 11,500 sf. Loading is serviced through 2 drive-in doors and a 10 ton freight elevator.

| Total Building         | 30,000 sf 3-Story              |
|------------------------|--------------------------------|
| Plot Size              | 11,500 sf                      |
| Lot Dimensions         | 115' x 100'                    |
| Zone                   | M1-4                           |
| Taxes (2023/24)        | \$133,737.00                   |
| Drive-in Doors         | 2                              |
| Heat                   | Gas                            |
| <b>Ceiling Heights</b> | 15'                            |
| Elevators              | 1 Freight (20,000 lb / 10 Ton) |
| Subway                 | 7 N W E M G                    |
| Asking Price           | \$14,000,000.00                |