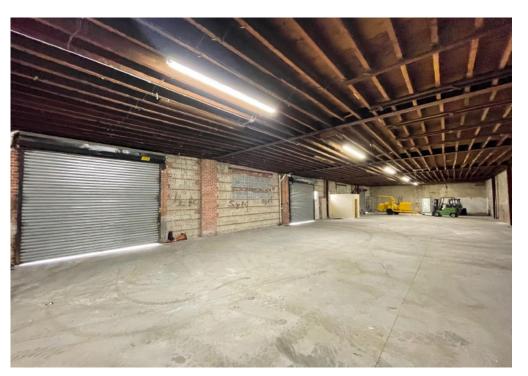

## **Property Description**

**DY Realty Group, LLC** is pleased to announce that it has been retained on an exclusive basis to handle the leasing of 826-830 Rockaway Parkway in Canarsie, Brooklyn.

The site consists of a 8,670 sf 1-story industrial building featuring 14' ceiling height, 4 drive in doors, and restrooms.

Warehouse 7,350 sf

**Office** 1,320 sf

Ceiling Height 14'

**Loading** 4 Drive-in Doors

Frontage 250'

Subway 1 Mile to

Lease Price Call or E-mail

ALL INFORMATION IS FROM SOURCES DEEMED RELIABLE, BUT SUBJECT TO: ERRORS, CHANGES WITHOUT NOTICE, PRIOR SALE OR LEASE, WITHDRAWAL WITHOUT NOTICE. ALL MEASUREMENTS ARE APPROXIMATE