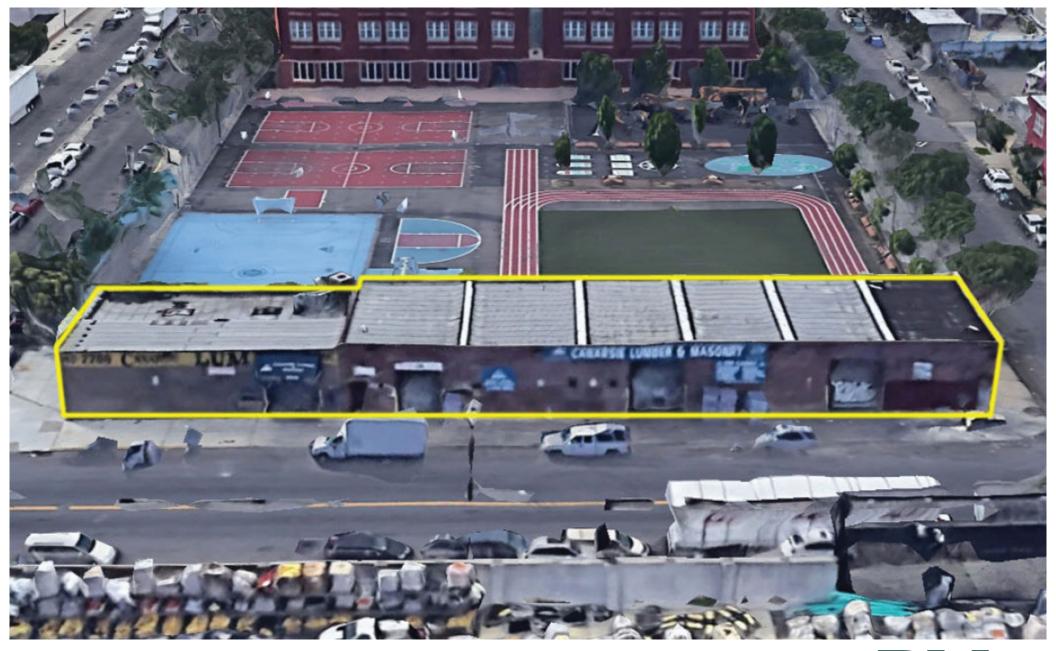

## **8,670 sf 1-Story Brooklyn Property For Lease**

826-830 Rockaway Parkway, Canarsie, Brooklyn

## **Property Description**

**DY Realty Group, LLC** is pleased to announce that it has been retained on an exclusive basis to handle the leasing of 826-830 Rockaway Parkway in Canarsie, Brooklyn.

The site consists of a 8,670 sf 1-story industrial building featuring 14' ceiling height, 4 drive in doors, and restrooms.

826 Rockaway Pkwy is ~2,580 sf which includes office (1,320 sf) and storage area (1,260 sf), that is separate from the primary warehouse.

830 Rockaway Pkwy is ~6,090 sf of warehouse space.

The property has over 250' of frontage along Rockaway Parkway through Avenue D, giving the site excellent visibility.