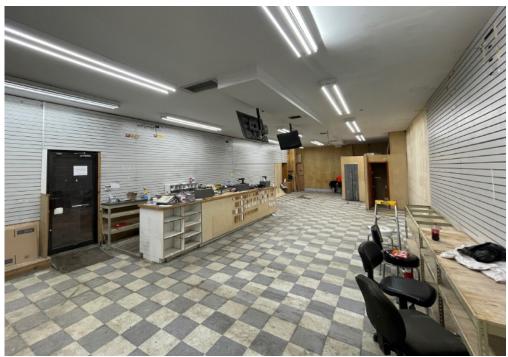

## **Property Description**

**DY Realty Group, LLC** is pleased to announce that it has been retained on an exclusive basis to handle the leasing of 826-830 Rockaway Parkway in Canarsie, Brooklyn.

The site consists of a 8,670 sf 1-story industrial building featuring 14' ceiling height, 4 drive in doors, and restrooms.

826 Rockaway Pkwy is ~2,580 sf which includes office (1,320 sf) and storage area (1,260 sf), that is separate from the primary warehouse.

830 Rockaway Pkwy is ~6,090 sf of warehouse space.

The property has over 250' of frontage along Rockaway Parkway through Avenue D, giving the site excellent visibility.