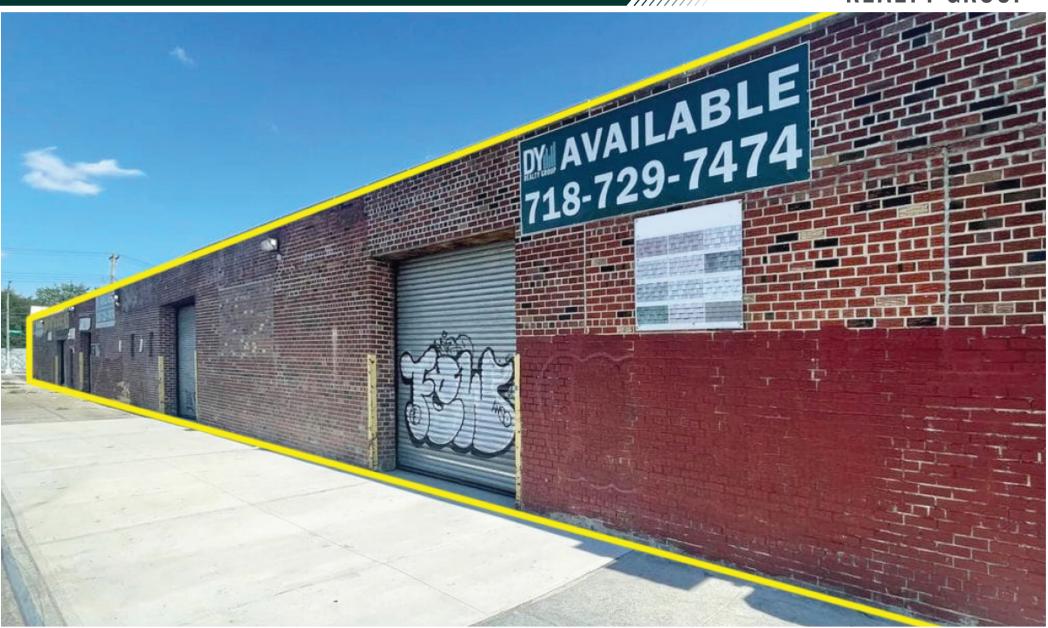

## **8,670 sf 1-Story Brooklyn Property For Lease**

826-830 Rockaway Parkway, Canarsie, Brooklyn

## **Property Description**

**DY Realty Group, LLC** is pleased to announce that it has been retained on an exclusive basis to handle the leasing of 826-830 Rockaway Parkway in Canarsie, Brooklyn.

The site consists of a 8,670 sf 1-story industrial building featuring 14' ceiling height, 4 drive in doors, and restrooms.

826 Rockaway Pkwy is ~2,580 sf which includes office (1,320 sf) and storage area (1,260 sf), that is separate from the primary warehouse.

830 Rockaway Pkwy is ~6,090 sf of warehouse space.

The property has over 250' of frontage along Rockaway Parkway through Avenue D, giving the site excellent visibility.