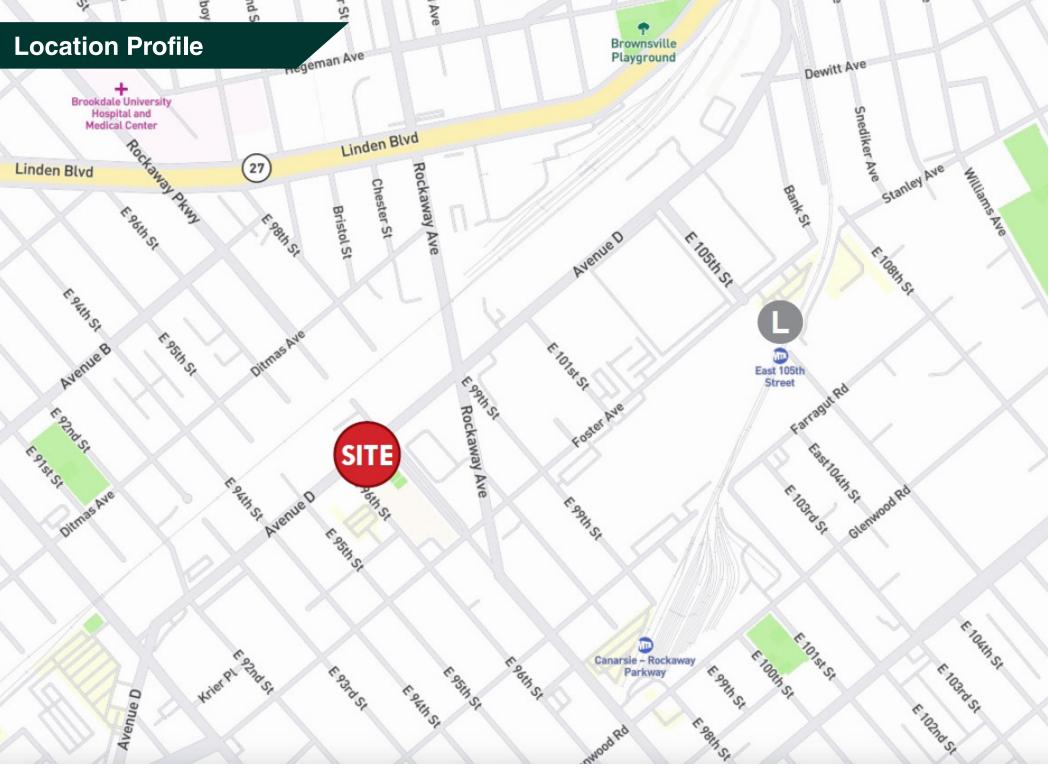

Located just 1 mile from the East 105th Street L subway station and surrounded by numerous truck accessible routes including Linden Boulevard, Foster Avenue, Ditmas Avenue & Kings Highway.

**Available Space** 8,670 sf 1-Story