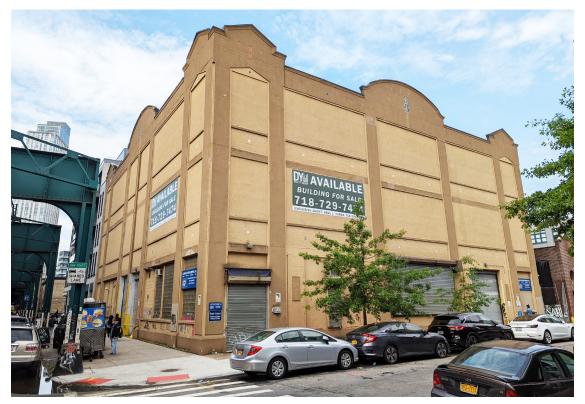

### **Property Description**

**DY Realty Group, LLC** is pleased to announce that it has been retained on an exclusive basis to handle the sale of 21-44 44th Road in Long Island City, Queens, NY.

Located directly across the street from the newly constructed tallest building in Queens, the property consists of an 30,000 sf 3-story industrial building on a total plot of 11,500 sf. Loading is serviced through 2 drive-in doors and a 10 ton freight elevator.