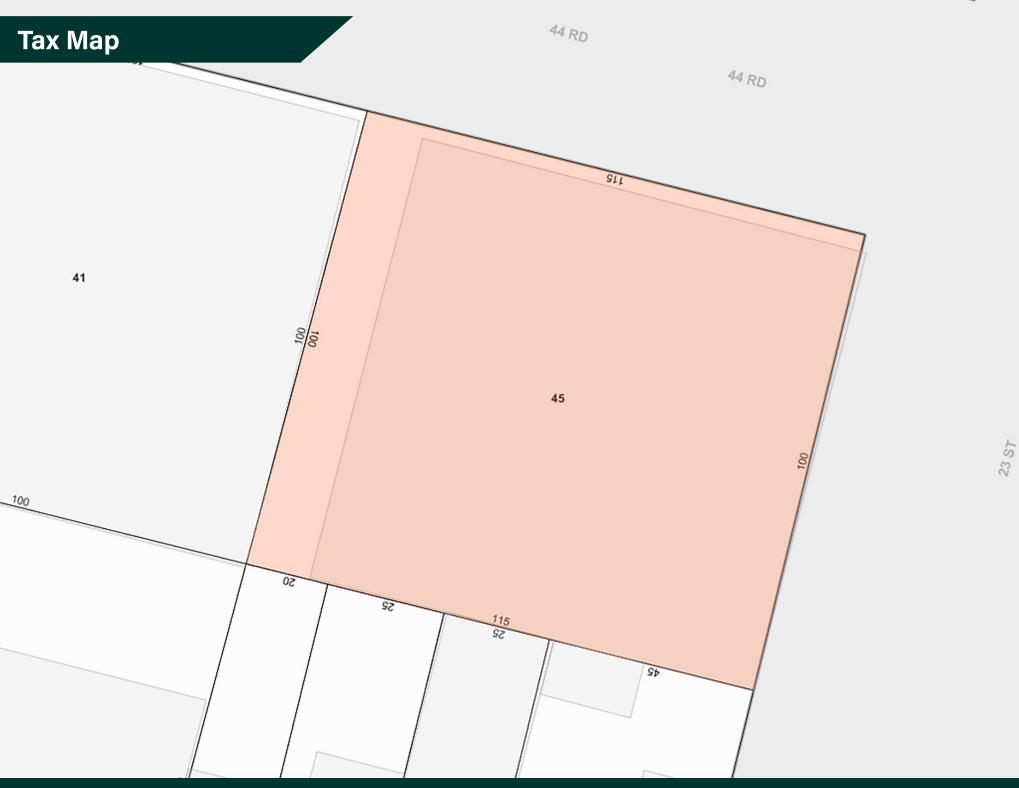

| Total Building         | 30,000 sf 3-Story              |
|------------------------|--------------------------------|
| Plot Size              | 11,500 sf                      |
| Lot Dimensions         | 115' x 100'                    |
| Zone                   | M1-4                           |
| Taxes (2023/24)        | \$133,737.00                   |
| Drive-in Doors         | 2                              |
| Heat                   | Gas                            |
| <b>Ceiling Heights</b> | 15'                            |
| Elevators              | 1 Freight (20,000 lb / 10 Ton) |
| Subway                 |                                |
| Sale Price             | Call or E-mail                 |