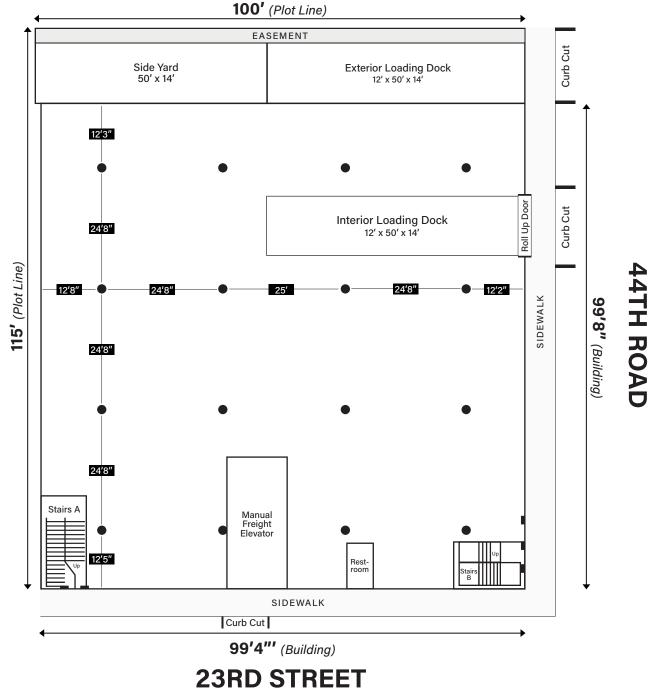

| Total Building         | 30,000 sf 3-Story              |
|------------------------|--------------------------------|
| Plot Size              | 11,500 sf                      |
| Lot Dimensions         | 115' x 100'                    |
| Zone                   | M1-4                           |
| Taxes (2023/24)        | \$133,737.00                   |
| Drive-in Doors         | 2                              |
| Heat                   | Gas                            |
| <b>Ceiling Heights</b> | 15'                            |
| Elevators              | 1 Freight (20,000 lb / 10 Ton) |
| Subway                 |                                |
| Sale Price             | Call or E-mail                 |

#### NOTE:

This floor plan is not an archicectural drawing (full architectural drawings can be provided upon request).

2nd & 3rd floor plans are identical except for loading & side yard.

ALL INFORMATION IS FROM SOURCES DEEMED RELIABLE, BUT SUBJECT TO: ERRORS, CHANGES WITHOUT NOTICE, PRIOR SALE OR LEASE, WITHDRAWAL WITHOUT NOTICE. ALL MEASUREMENTS ARE APPROXIMATE