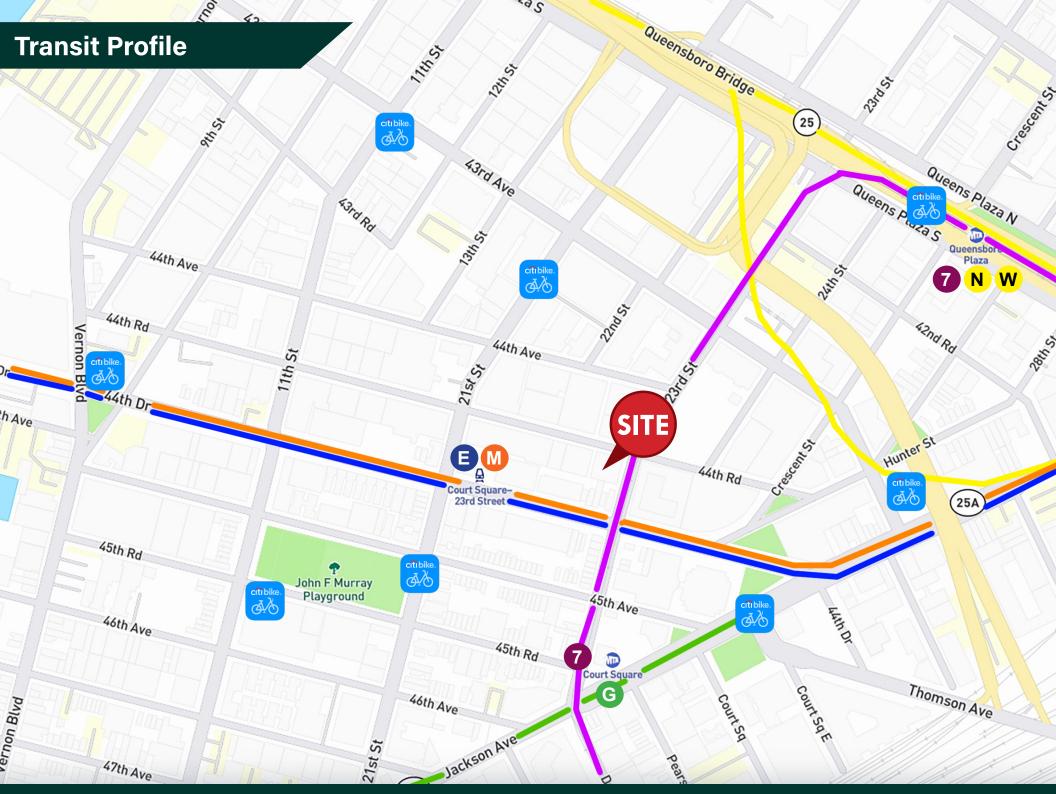

The site is within walking distance of the 7, N, W, E, M, & G subway lines. The Long Island Expressway, Brooklyn Queens Expressway and Grand Central Parkway, as well as the Queensboro Bridge, provide quick access to the all boroughs of New York City as well as all points east.