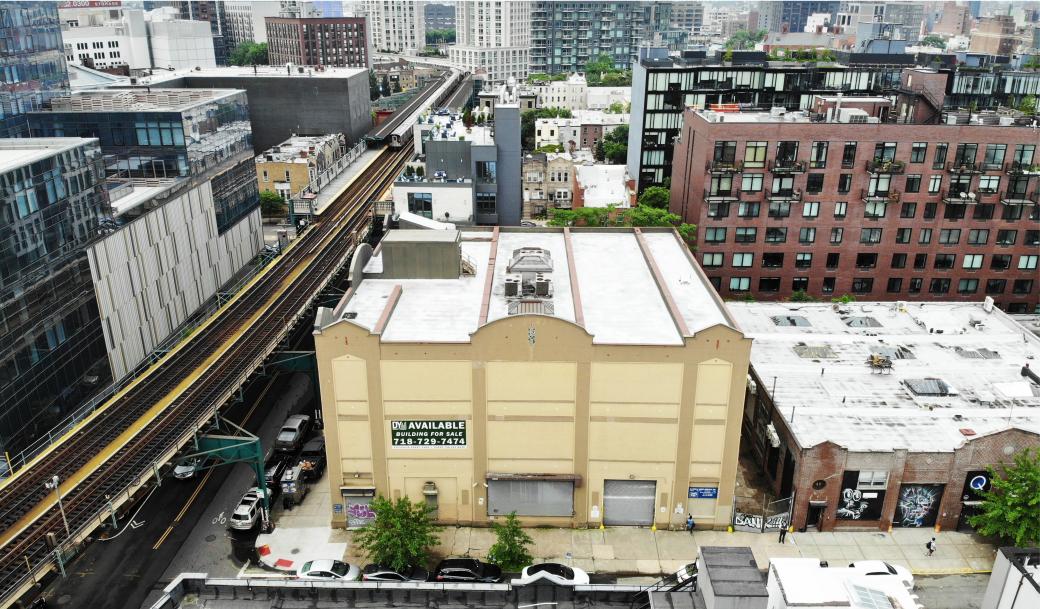

### **Property Description**

**DY Realty Group, LLC** is pleased to announce that it has been retained on an exclusive basis to handle the sale of 21-44 44th Road in Long Island City, Queens, NY.

Located directly across the street from the newly constructed tallest building in Queens, the property consists of an 30,000 sf 3-story industrial building on a total plot of 11,500 sf. Loading is serviced through 2 drive-in doors and a 10 ton freight elevator.

**21-44 44th Road** is located in area of dramatic change in Long Island City, with the rise of brandnew, high-end residential projects dominating the skyline. Despite the addition of hundreds of new residential units, the area remains underserved by retail locations. Furthermore, industrial sites in the area have dwindled, making 21-44 44th Road an attractive location for a variety of users, investors & developers looking to be a part of Long Island City's transformation.