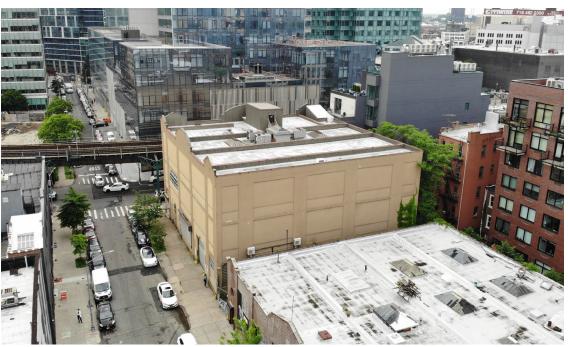

### **Property Description**

**DY Realty Group, LLC** is pleased to announce that it has been retained on an exclusive basis to handle the sale of 21-44 44th Road in Long Island City, Queens, NY.

Located directly across the street from the newly constructed tallest building in Queens, the property consists of an 30,000 sf 3-story industrial building on a total plot of 11,500 sf. Loading is serviced through 2 drive-in doors and a 10 ton freight elevator.

**21-44 44th Road** is located in area of dramatic change in Long Island City, with the rise of brandnew, high-end residential projects dominating the skyline. Despite the addition of hundreds of new residential units, the area remains underserved by retail locations. Furthermore, industrial sites in the area have dwindled, making 21-44 44th Road an attractive location for a variety of users, investors & developers looking to be a part of Long Island City's transformation.