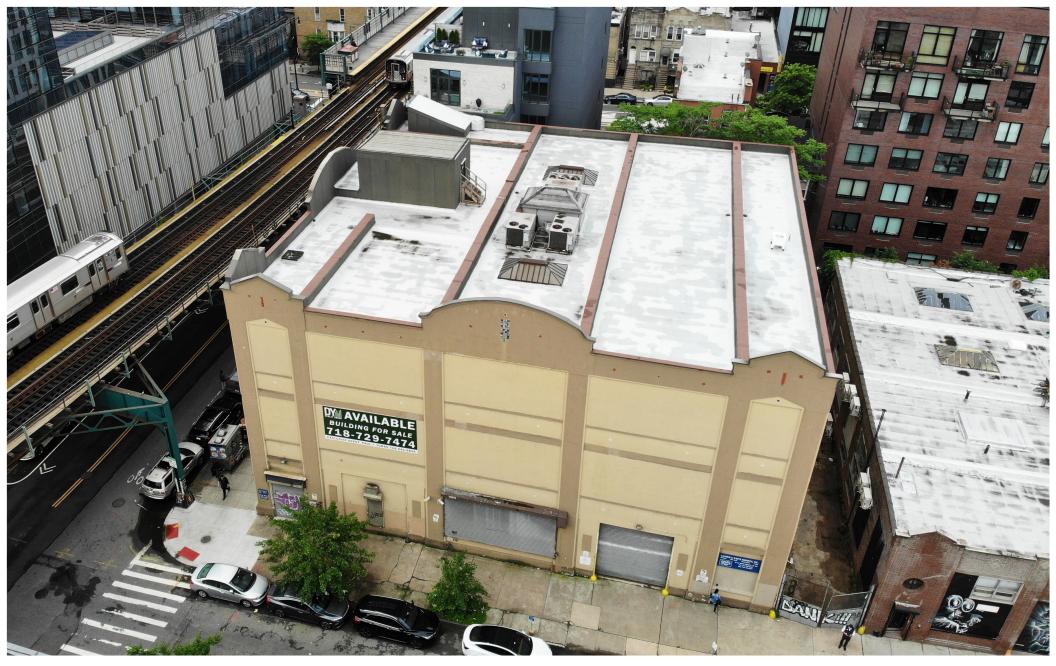

### **Property Description**

**DY Realty Group, LLC** is pleased to announce that it has been retained on an exclusive basis to handle the sale of 21-44 44th Road in Long Island City, Queens, NY.

Located directly across the street from the newly constructed tallest building in Queens, the property consists of an 30,000 sf 3-story industrial building on a total plot of 11,500 sf. Loading is serviced through 2 drive-in doors and a 10 ton freight elevator.