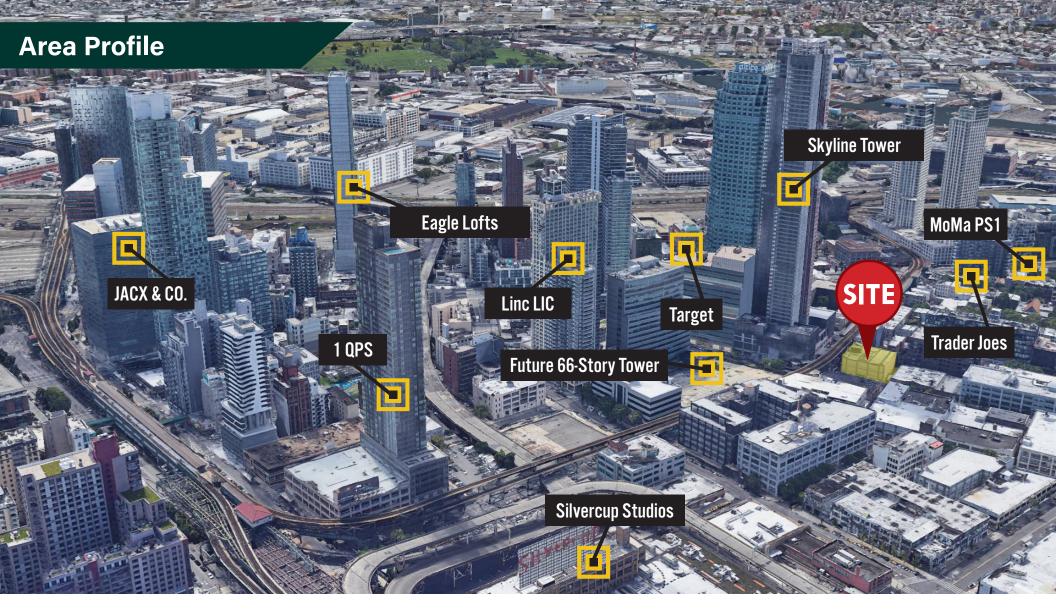

**21-44 44th Road** is located in area of dramatic change in Long Island City, with the rise of brandnew, high-end residential projects dominating the skyline. Despite the addition of hundreds of new residential units, the area remains underserved by retail locations. Furthermore, industrial sites in the area have dwindled, making 21-44 44th Road an attractive location for a variety of users, investors & developers looking to be a part of Long Island City's transformation.