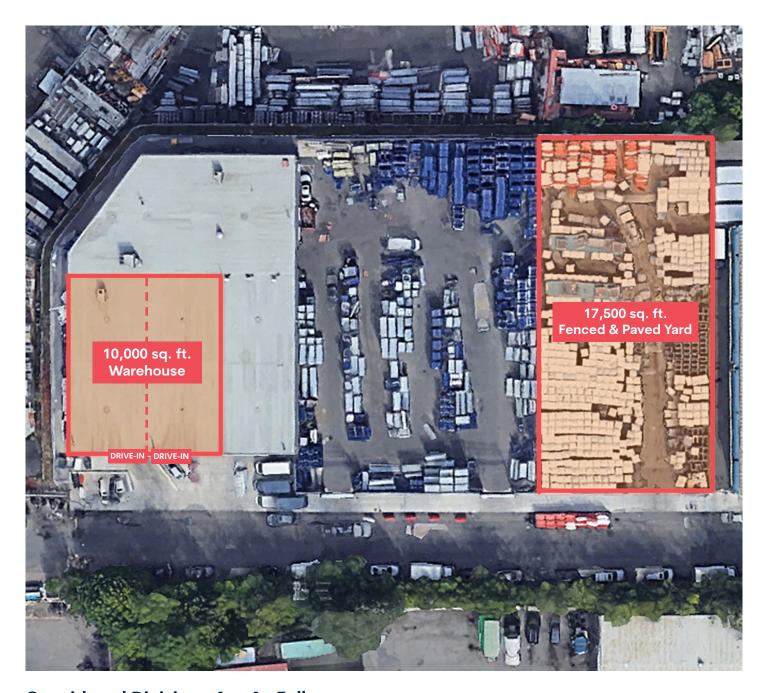

#### 10,000 sq. ft. Building & 17,500 sq. ft. Yard For Lease

Available for lease is a 10,000 sq. ft. of building, divisible to 5,000 sq. ft., with 25' ceiling height, and a 17,500 sq. ft. fenced & paved yard, leased together or separately. Loading to the building is serviced through 2 drive-in doors.

17,500 sq. ft. PAVED & FENCED YARD

1,500 sq. ft.

25'
CLEAR CEILING HEIGHT

2 DRIVE-IN DOORS

400 Amps

#### **Considered Divisions Are As Follows:**

Option 1: 5,000 sq. ft. Warehouse

Option 2: 10,000 sq. ft Warehouse

Option 3: 17,500 sq. ft Fenced & Paved Yard

Option 4: 10,000 sq. ft Warehouse and 17,500 sq. ft Fenced & Paved Yard