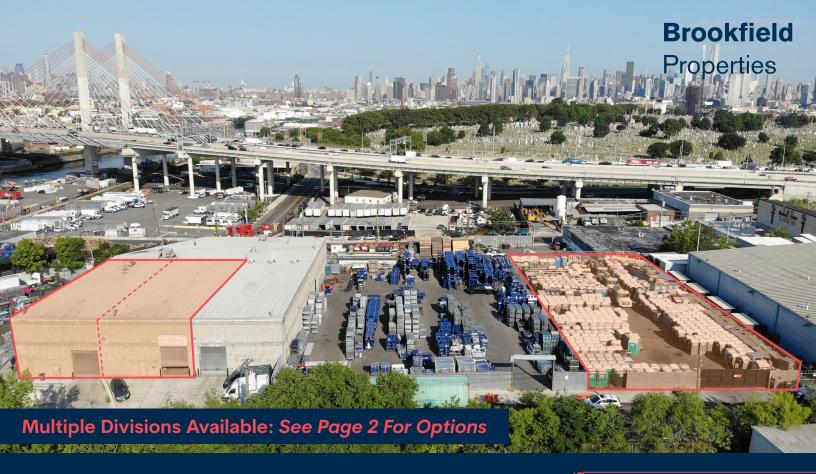

# Queens Class A Industrial Building & Yard 55-40 44th Street, Maspeth, NY 11378

#### 10,000 sq. ft. Building & 17,500 sq. ft. Yard For Lease

Available for lease is a 10,000 sq. ft. of building, divisible to 5,000 sq. ft., with 25' ceiling height, and a 17,500 sq. ft. fenced & paved yard, leased together or separately. Loading to the building is serviced through 2 drive-in doors.

#### **Considered Divisions Are As Follows:**

Option 1: 5,000 sq. ft. Warehouse

Option 2: 10,000 sq. ft Warehouse

Option 3: 17,500 sq. ft Fenced & Paved Yard

Option 4: 10,000 sq. ft Warehouse and 17,500 sq. ft Fenced & Paved Yard