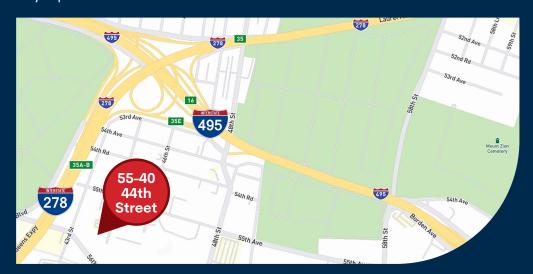

Centrally located in Maspeth, Queens, just blocks from both the Brooklyn-Queens Expressway and Long Island Expressway. Ideal access to all boroughs of New York City & points north and east.

5,000 to 10,000 sq. ft. BUILDING