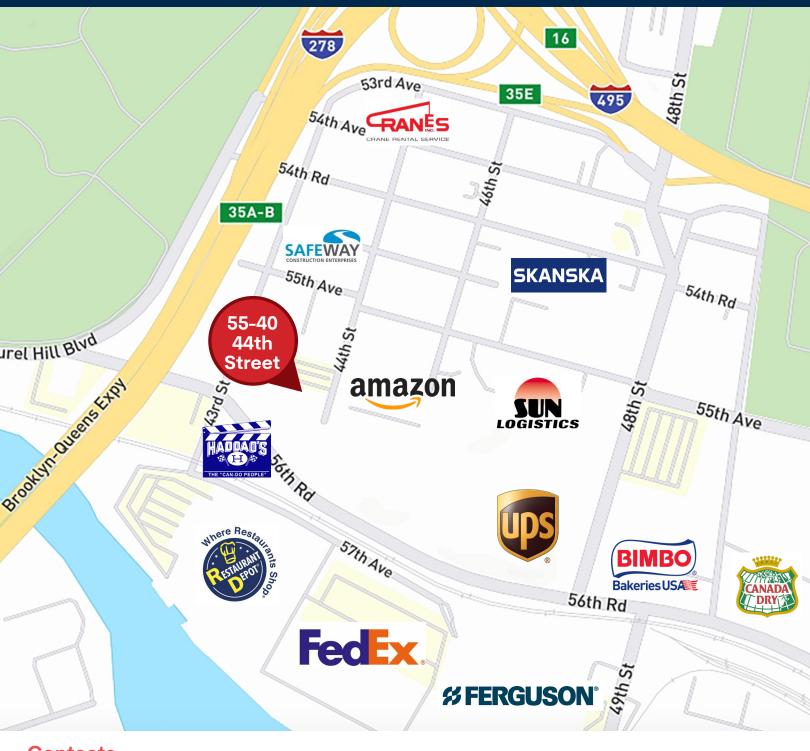

Centrally located in Maspeth, Queens, just blocks from both the Brooklyn-Queens Expressway and Long Island Expressway. Ideal access to all boroughs of New York City & points north and east.

5,000 to 10,000 sq. ft. BUILDING