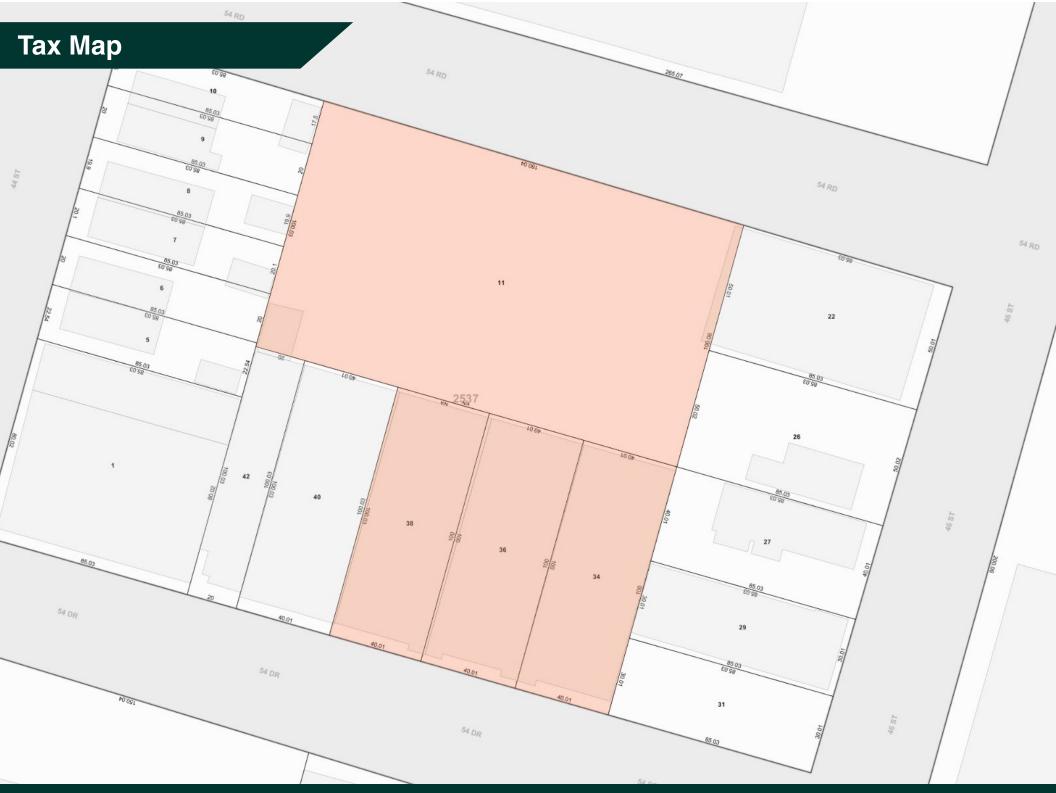

| Total Building | <b>18,000 sf</b><br>Three Contiguous 6,000 sf Buildings |
|----------------|---------------------------------------------------------|
| Total Land     | 18,000 sf                                               |
| Plot Size      | 30,000 sf                                               |
| Zone / FAR     | M2-1 / FAR 2.0                                          |
| Buildable      | 60,000 bsf                                              |
| Taxes          | 9 Years ICAP Remaining                                  |
| Frontage       | 2-Street Frontage                                       |
| Block / Lot    | 2537 / 34, 36, 38, 11                                   |
| Sale Price     | Call or E-mail                                          |