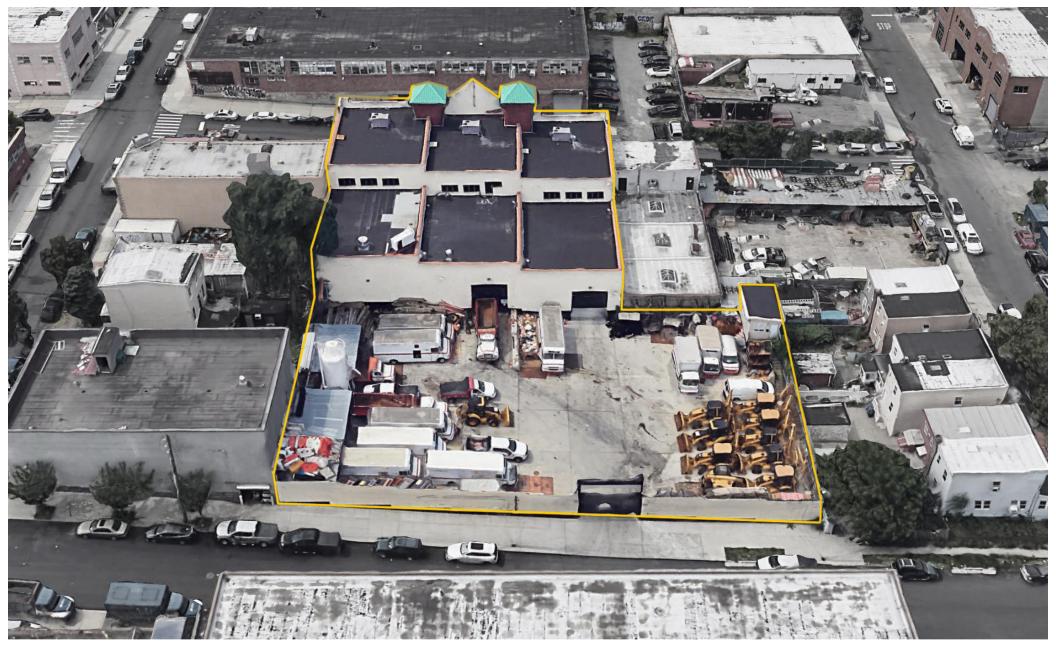

## **Property Description**

**DY Realty Group, LLC** is pleased to announce that it has been retained on an exclusive basis to handle the sale of three 6,000 sf industrial buildings in Maspeth, Queens, along with 18,000 sf of land. The property can be purchased as one contiguous piece or potentially on division.

These Class A industrial buildings were built in 2004 to the highest of standards. The buildings each feature a ground floor warehouse of 4,000 sf with 1 drive-in & 20' clear ceilings, as well as 2,000 sf of nicely finished second floor office, including HVAC & private bathrooms. There are 9 years remaining on an ICAP tax abatement. There is 18,000 sf of paved and fenced land behind the buildings.