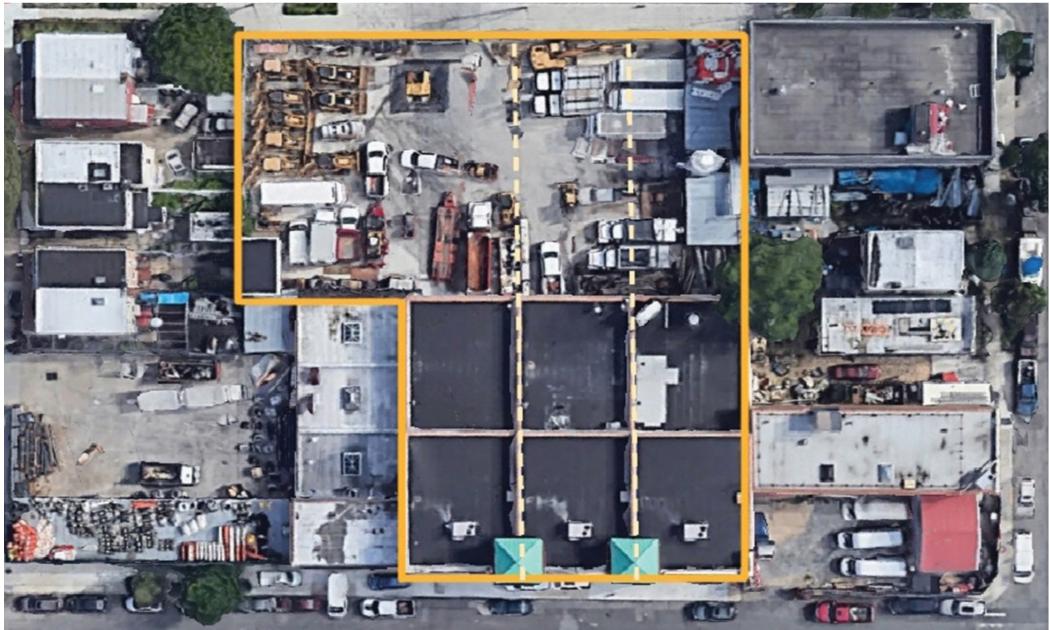

## **Property Description**

**DY Realty Group, LLC** is pleased to announce that it has been retained on an exclusive basis to handle the sale of three 6,000 sf industrial buildings in Maspeth, Queens, along with 18,000 sf of land. The property can be purchased as one contiguous piece or potentially on division.

These Class A industrial buildings were built in 2004 to the highest of standards. The buildings each feature a ground floor warehouse of 4,000 sf with 1 drive-in & 20' clear ceilings, as well as 2,000 sf of nicely finished second floor office, including HVAC & private bathrooms. There are 9 years remaining on an ICAP tax abatement. There is 18,000 sf of paved and fenced land behind the buildings.

The site is zoned M2-1 which allows for an FAR of 2.0 or a total buildable of 60,000 sf for commercial use.

The properties are ideally located in the heart of Maspeth, minutes from the Long Island Expressway & Brooklyn-Queens expressway.

| Total Building | <b>18,000 sf</b><br>Three Contiguous 6,000 sf Buildings |
|----------------|---------------------------------------------------------|
| Total Land     | 18,000 sf                                               |
| Plot Size      | 30,000 sf                                               |
| Zone / FAR     | M2-1 / FAR 2.0                                          |
| Buildable      | 60,000 bsf                                              |
| Taxes          | 9 Years ICAP Remaining                                  |
| Frontage       | 2-Street Frontage                                       |
| Block / Lot    | 2537 / 34, 36, 38, 11                                   |
| Sale Price     | Call or E-mail                                          |