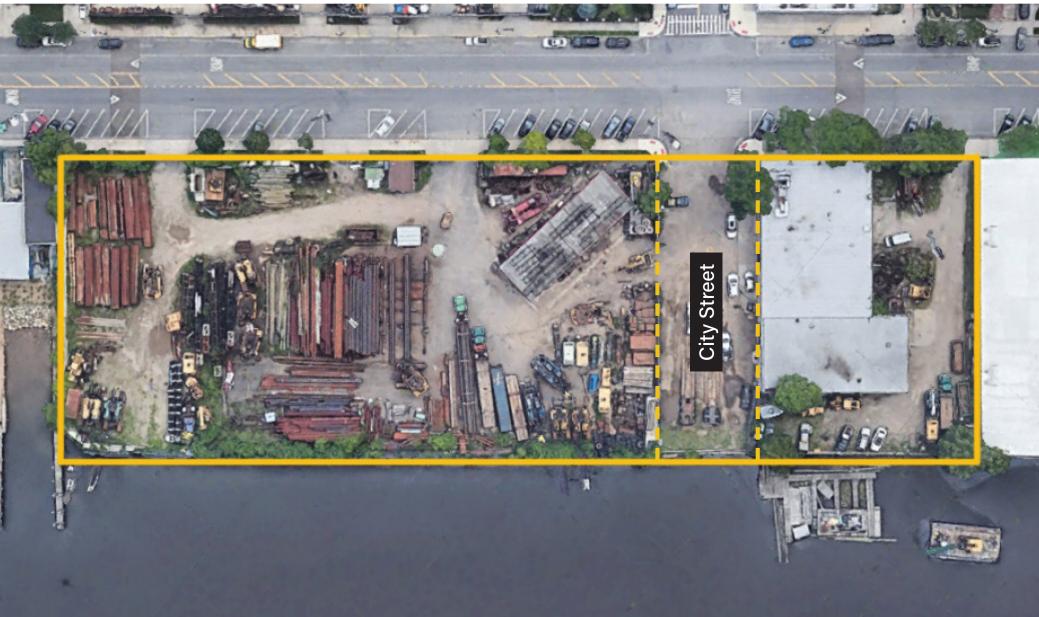

### **Property Description**

**DY Realty Group, LLC** is pleased to announce that it has been retained on an exclusive basis to handle the sale of 2300 East 69th Street in Bergen Beach, Brooklyn.

The site consists of a 109,838 sf plot with an 11,275 sf 1-story industrial building and 89,563 sf of excess land / parking. The property is zoned M1-1 and has 550 feet of frontage on East 69th Street.

Located in Bergen Beach, Brooklyn, 1.5 miles from Flatbush Avenue, which provides commercial access to the five boroughs of New York City.

| Total Building | 8,670 sf 1-Story          |
|----------------|---------------------------|
| Total Land     | 89,563 sf                 |
| Plot Size      | 109,838 sf                |
| Zone           | M1-1                      |
| Frontage       | 550' on E. 69th Street    |
| Property Taxes | \$116,107.00 (2022/2023)  |
| Block / Lots   | 8446 / 31 & 8437 / 49, 54 |
| Asking Price   | Call or E-mail            |