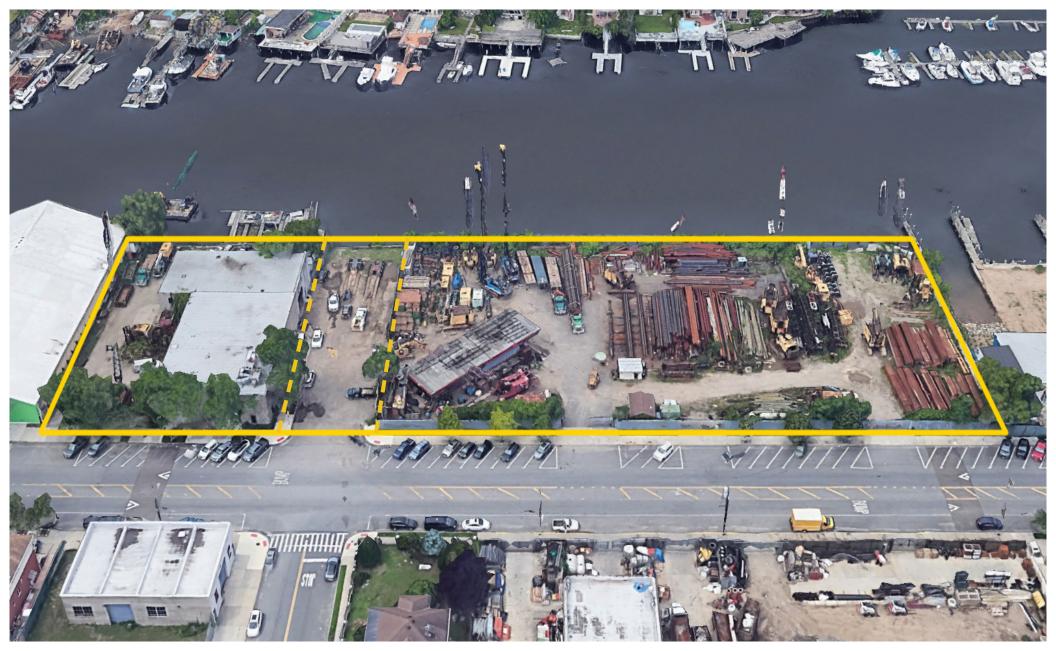

### **Property Description**

**DY Realty Group, LLC** is pleased to announce that it has been retained on an exclusive basis to handle the sale of 2300 East 69th Street in Bergen Beach, Brooklyn.

The site consists of a 109,838 sf plot with an 11,275 sf 1-story industrial building and 89,563 sf of excess land / parking. The property is zoned M1-1 and has 550 feet of frontage on East 69th Street.

Located in Bergen Beach, Brooklyn, 1.5 miles from Flatbush Avenue, which provides commercial access to the five boroughs of New York City.

| Total Building | 8,670 sf 1-Story          |
|----------------|---------------------------|
| Total Land     | 89,563 sf                 |
| Plot Size      | 109,838 sf                |
| Zone           | M1-1                      |
| Frontage       | 550' on E. 69th Street    |
| Property Taxes | \$116,107.00 (2022/2023)  |
| Block / Lots   | 8446 / 31 & 8437 / 49, 54 |
| Asking Price   | Call or E-mail            |