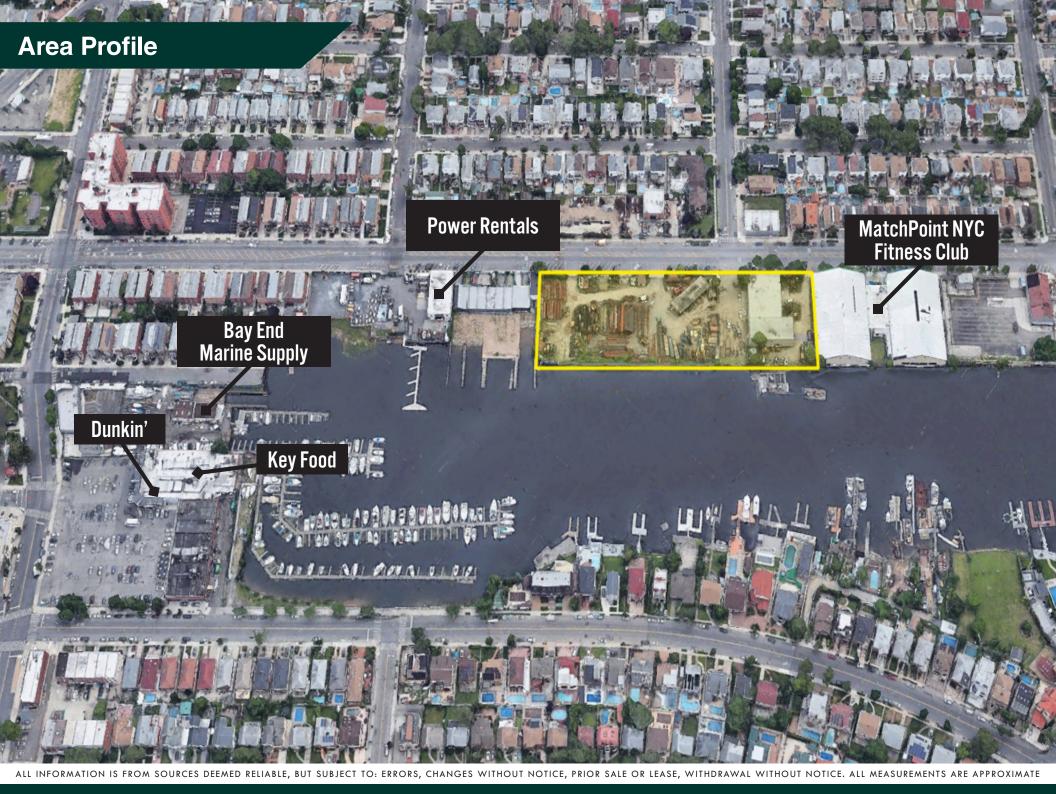

Located in Bergen Beach, Brooklyn, 1.5 miles from Flatbush Avenue, which provides commercial access to the five boroughs of New York City.

| Total Building | 8,670 sf 1-Story          |
|----------------|---------------------------|
| Total Land     | 89,563 sf                 |
| Plot Size      | 109,838 sf                |
| Zone           | M1-1                      |
| Frontage       | 550' on E. 69th Street    |
| Property Taxes | \$116,107.00 (2022/2023)  |
| Block / Lots   | 8446 / 31 & 8437 / 49, 54 |
| Asking Price   | Call or E-mail            |