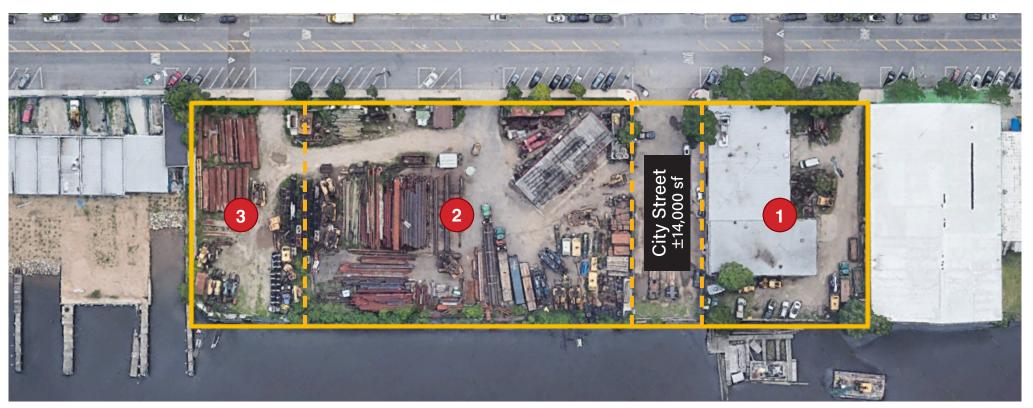

### **Property Description**

**DY Realty Group, LLC** is pleased to announce that it has been retained on an exclusive basis to handle the sale of 2300 East 69th Street in Bergen Beach, Brooklyn.

The site consists of a 109,838 sf plot with an 11,275 sf 1-story industrial building and 89,563 sf of excess land / parking. The property is zoned M1-1 and has 550 feet of frontage on East 69th Street.

Located in Bergen Beach, Brooklyn, 1.5 miles from Flatbush Avenue, which provides commercial access to the five boroughs of New York City.

| Total Building | 8,670 sf 1-Story          |
|----------------|---------------------------|
| Total Land     | 89,563 sf                 |
| Plot Size      | 109,838 sf                |
| Zone           | M1-1                      |
| Frontage       | 550' on E. 69th Street    |
| Property Taxes | \$116,107.00 (2022/2023)  |
| Block / Lots   | 8446 / 31 & 8437 / 49, 54 |
| Asking Price   | Call or E-mail            |

### Site Breakdown

2300 East 69th Street

| Total Building | 11,025 sf 2-Story |
|----------------|-------------------|
| Total Plot     | 30,000 sf         |
| Zone           | M1-1              |
| FAR            | 1.0 Commercial    |
| Taxes          | \$65,300.00       |
| Block / Lot    | 8446 / 31         |

No Address

| 19,838 sf      |
|----------------|
| M1-1           |
| 1.0 Commercial |
| \$14,364.00    |
| 8437 / 49      |
|                |

ALL INFORMATION IS FROM SOURCES DEEMED RELIABLE, BUT SUBJECT TO: ERRORS, CHANGES WITHOUT NOTICE, PRIOR SALE OR LEASE, WITHDRAWAL WITHOUT NOTICE. ALL MEASUREMENTS ARE APPROXIMATE