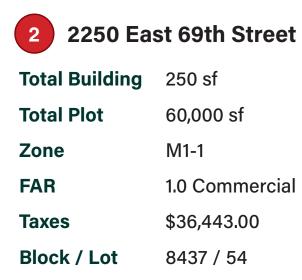

No Address

| 19,838 sf      |
|----------------|
| M1-1           |
| 1.0 Commercial |
| \$14,364.00    |
| 8437 / 49      |
|                |

ALL INFORMATION IS FROM SOURCES DEEMED RELIABLE, BUT SUBJECT TO: ERRORS, CHANGES WITHOUT NOTICE, PRIOR SALE OR LEASE, WITHDRAWAL WITHOUT NOTICE. ALL MEASUREMENTS ARE APPROXIMATE