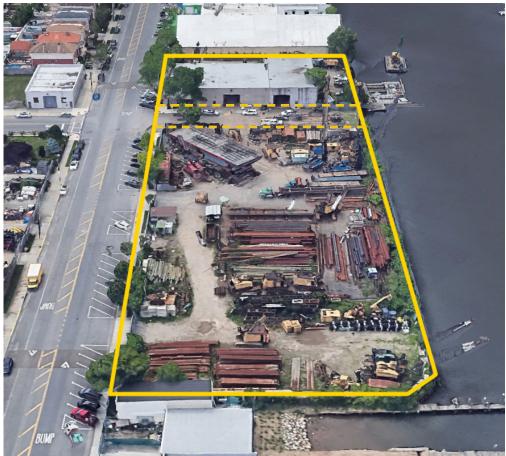

No Address

| 19,838 sf      |
|----------------|
| M1-1           |
| 1.0 Commercial |
| \$14,364.00    |
| 8437 / 49      |
|                |

ALL INFORMATION IS FROM SOURCES DEEMED RELIABLE, BUT SUBJECT TO: ERRORS, CHANGES WITHOUT NOTICE, PRIOR SALE OR LEASE, WITHDRAWAL WITHOUT NOTICE. ALL MEASUREMENTS ARE APPROXIMATE