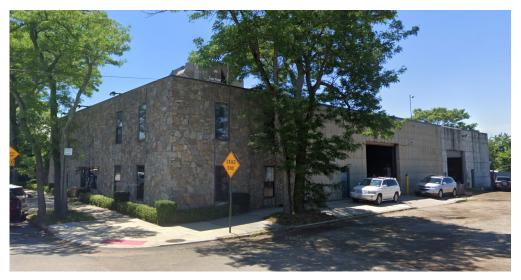

### Site Breakdown

2300 East 69th Street

| Total Building | 11,025 sf 2-Story |
|----------------|-------------------|
| Total Plot     | 30,000 sf         |
| Zone           | M1-1              |
| FAR            | 1.0 Commercial    |
| Taxes          | \$65,300.00       |
| Block / Lot    | 8446 / 31         |