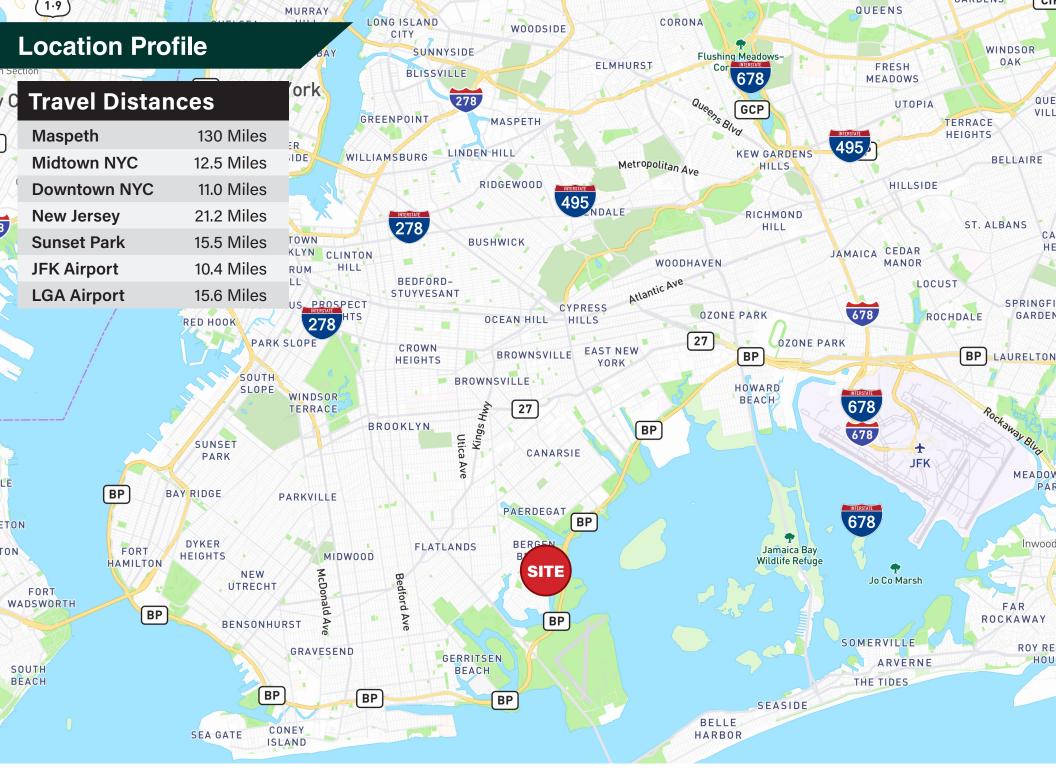

Located in Bergen Beach, Brooklyn, 1.5 miles from Flatbush Avenue, which provides commercial access to the five boroughs of New York City.

| Total Building | 8,670 sf 1-Story          |
|----------------|---------------------------|
| Total Land     | 89,563 sf                 |
| Plot Size      | 109,838 sf                |
| Zone           | M1-1                      |
| Frontage       | 550' on E. 69th Street    |
| Property Taxes | \$116,107.00 (2022/2023)  |
| Block / Lots   | 8446 / 31 & 8437 / 49, 54 |
| Asking Price   | Call or E-mail            |