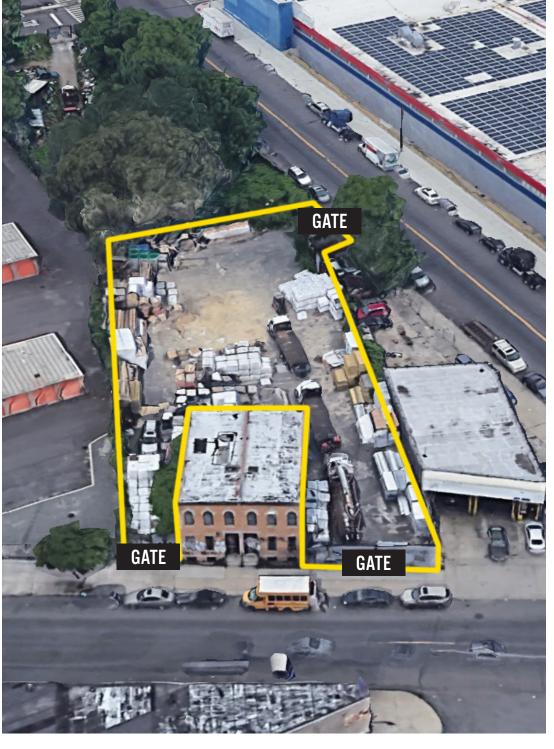

**Total Land** ±17,000 sf

Frontage Rockaway Avenue & Avenue D

**Access** Three Entry Gates On Two Streets

Zone M1-1

**Condition** Fenced & Paved

Taxes  $\pm$ \$1.50 psf

Lease Price Call or E-mail

ALL INFORMATION IS FROM SOURCES DEEMED RELIABLE, BUT SUBJECT TO: ERRORS, CHANGES WITHOUT NOTICE, PRIOR SALE OR LEASE, WITHDRAWAL WITHOUT NOTICE. ALL MEASUREMENTS ARE APPROXIMAT