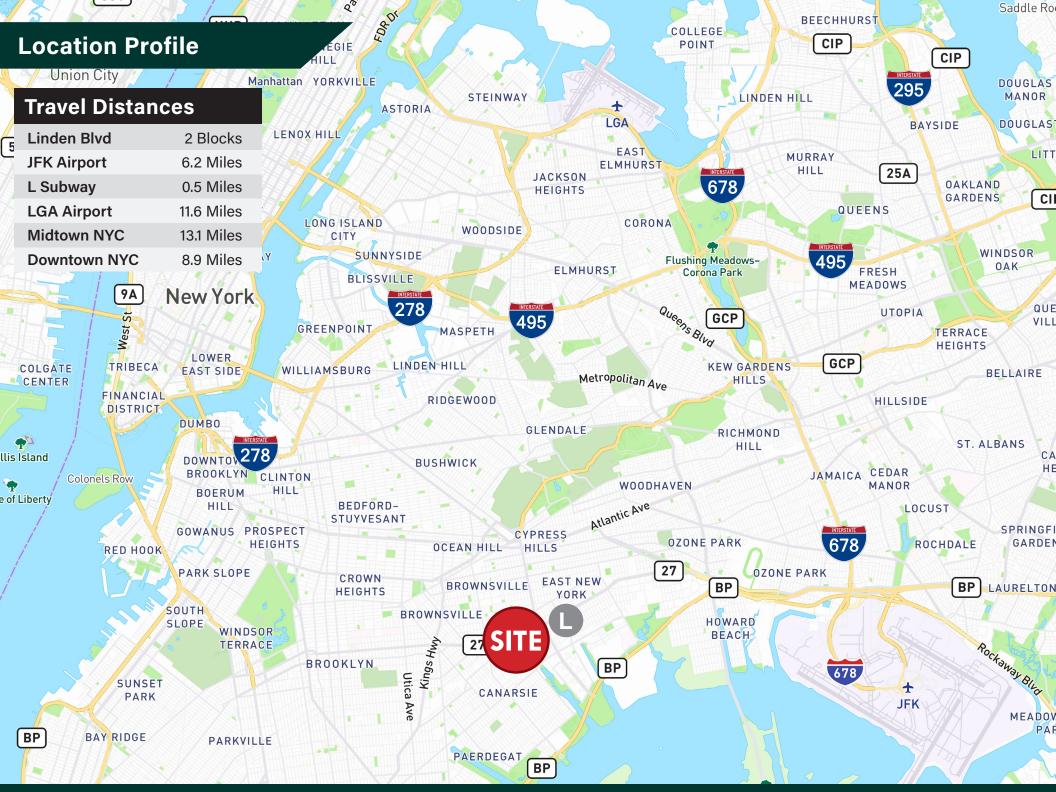

The site is located just two blocks from Linden Boulevard, a major commercial thoroughfare, providing access to all boroughs of NYC via the Brooklyn-Queens Expressway and Van Wyck Expressway. The East 105th Street L subway line is a half mile from the site, and the B60 bus line is within walking distance.