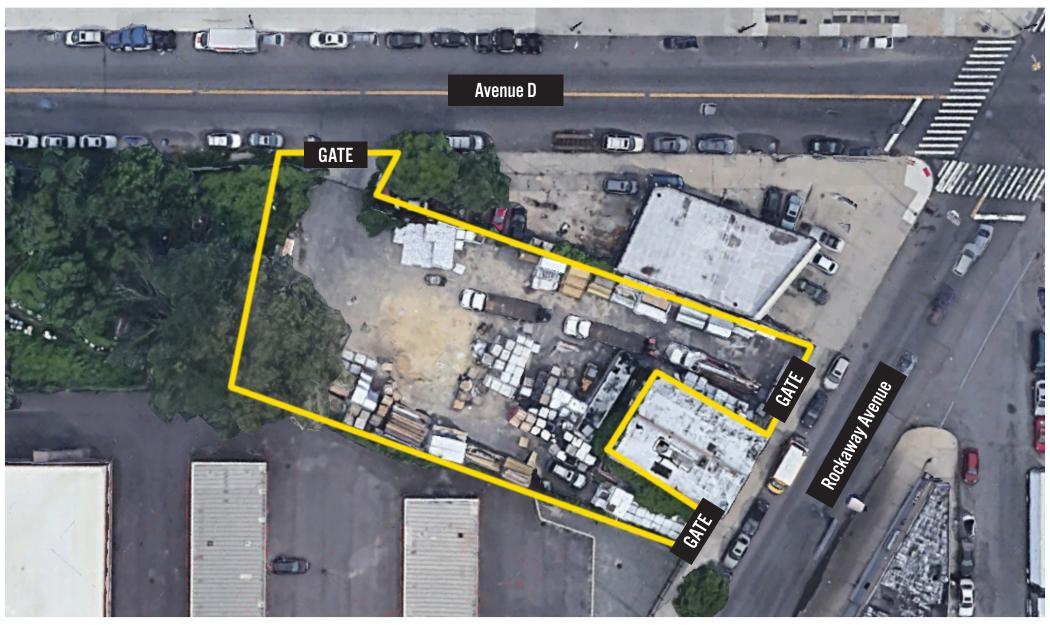

**Total Land** ±17,000 sf

Frontage Rockaway Avenue & Avenue D

**Access** Three Entry Gates On Two Streets

Zone M1-1

**Condition** Fenced & Paved

Taxes  $\pm$ \$1.50 psf

Lease Price Call or E-mail

ALL INFORMATION IS FROM SOURCES DEEMED RELIABLE, BUT SUBJECT TO: ERRORS, CHANGES WITHOUT NOTICE, PRIOR SALE OR LEASE, WITHDRAWAL WITHOUT NOTICE. ALL MEASUREMENTS ARE APPROXIMAT