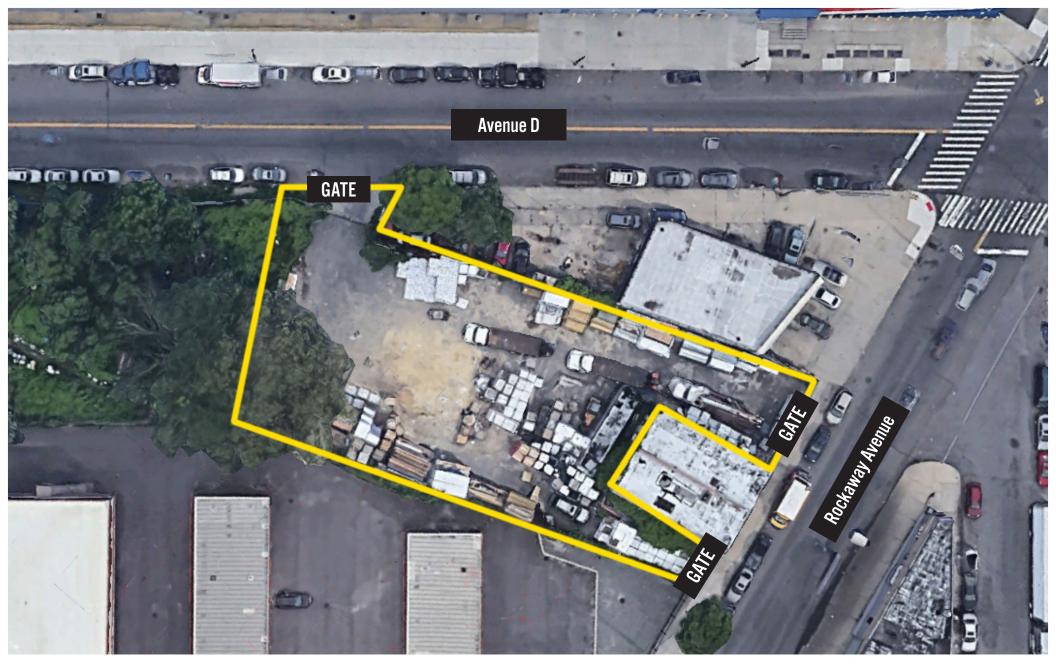

## ±17,000 sf Brooklyn Industrial Land For Lease

1182 Rockaway Avenue, Canarsie, Brooklyn

## **Property Description**

DY Realty Group, LLC is pleased to announce that it has been retained on an exclusive basis to handle the leasing of 1182 Rockaway Avenue in Canarsie, Brooklyn.

Available for lease is a  $\pm 17,000$  sf parcel of land. The site is zoned M1-1 and is ideal for numerous industrial uses.

**Total Land** ±17,000 sf

Frontage Rockaway Avenue & Avenue D

**Access** Three Entry Gates On Two Streets

Zone M1-1

**Condition** Fenced & Paved

Taxes  $\pm$ \$1.50 psf

Lease Price Call or E-mail

ALL INFORMATION IS FROM SOURCES DEEMED RELIABLE, BUT SUBJECT TO: ERRORS, CHANGES WITHOUT NOTICE, PRIOR SALE OR LEASE, WITHDRAWAL WITHOUT NOTICE. ALL MEASUREMENTS ARE APPROXIMAT