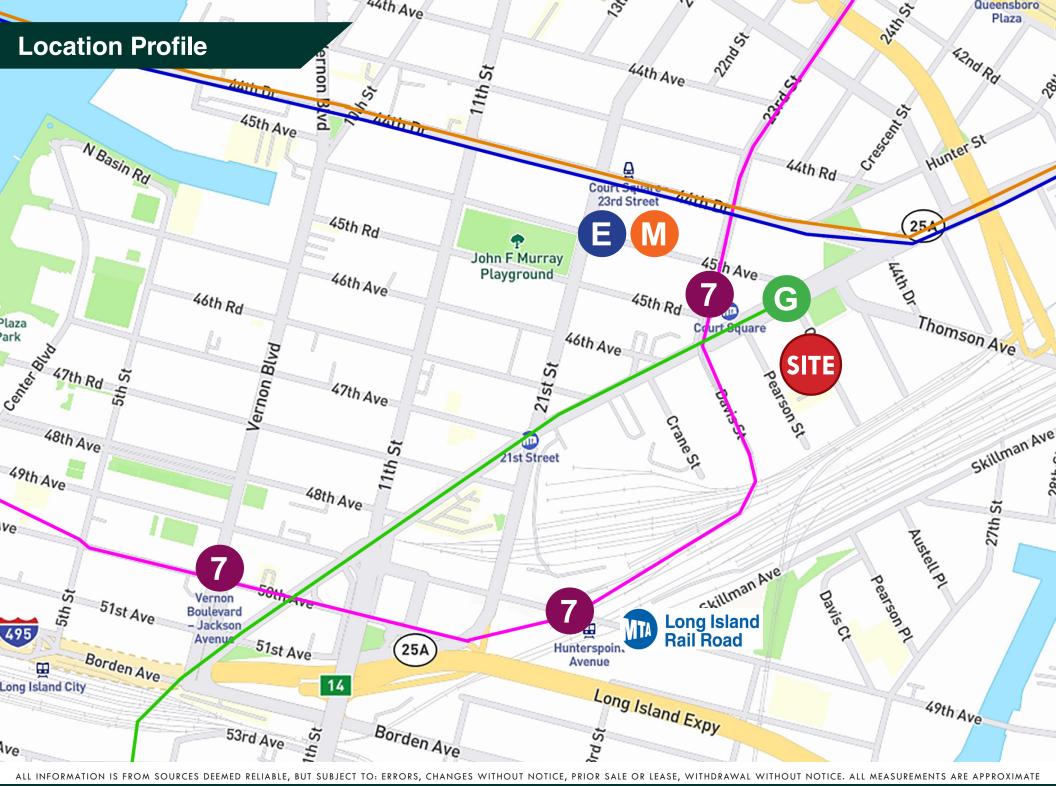

## **Property Description**

DY Realty Group, LLC is pleased to announce that it has been retained on an exclusive basis to handle the leasing of 45-10 Court Square in Long Island City, Queens.

Available for the first time in many years, this 2,500 sf ground floor office space is located in the heart of Court Square, LIC. Multiple types of mass transportation are within steps of the building, including 4 subway lines.

Parking 1 Executive Space

**Access** 24 / 7

**Heat** Included in Rent

**Possession** Immediate

Subway EMG 7

Lease Price Call or E-mail

CONTACT GREG KEHL **AGENT**:

**EXCLUSIVE** 718.729.7474 x143 gkehl@dyrealty.com