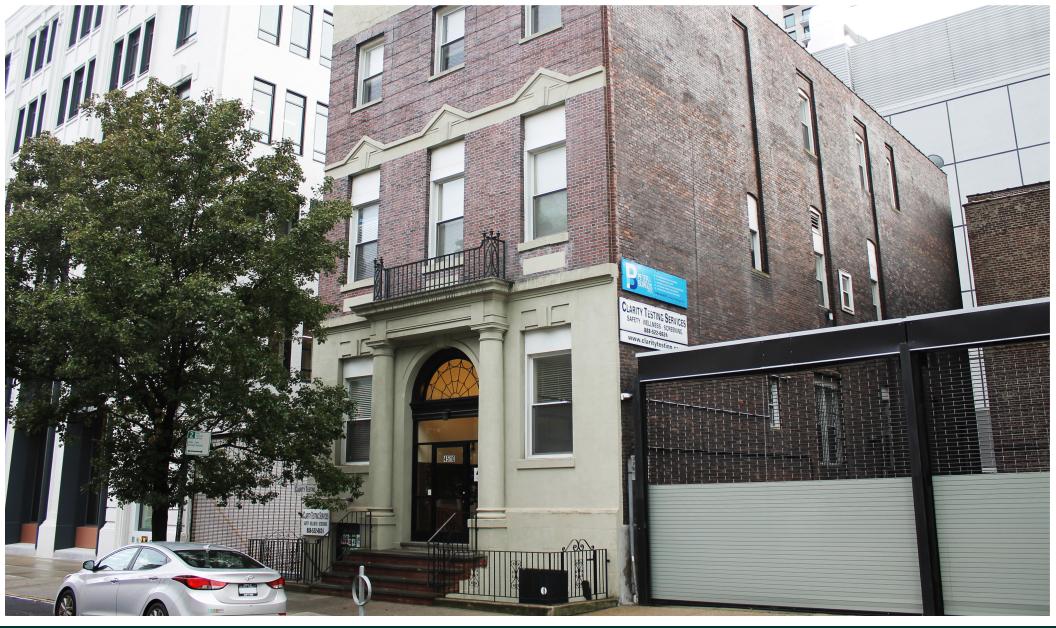

## 2,500 SF LONG ISLAND CITY OFFICE SPACE FOR LEASE

45-10 Court Square, Long Island City, Queens

## **Property Description**

DY Realty Group, LLC is pleased to announce that it has been retained on an exclusive basis to handle the leasing of 45-10 Court Square in Long Island City, Queens.

Available for the first time in many years, this 2,500 sf ground floor office space is located in the heart of Court Square, LIC. Multiple types of mass transportation are within steps of the building, including 4 subway lines.

One executive parking space can be made available, and there is additional parking at the municipal lot half a block away. The building allows for 24/7 access. Heat is included in the rent.

**Available Space** 2,500 sf Ground Floor