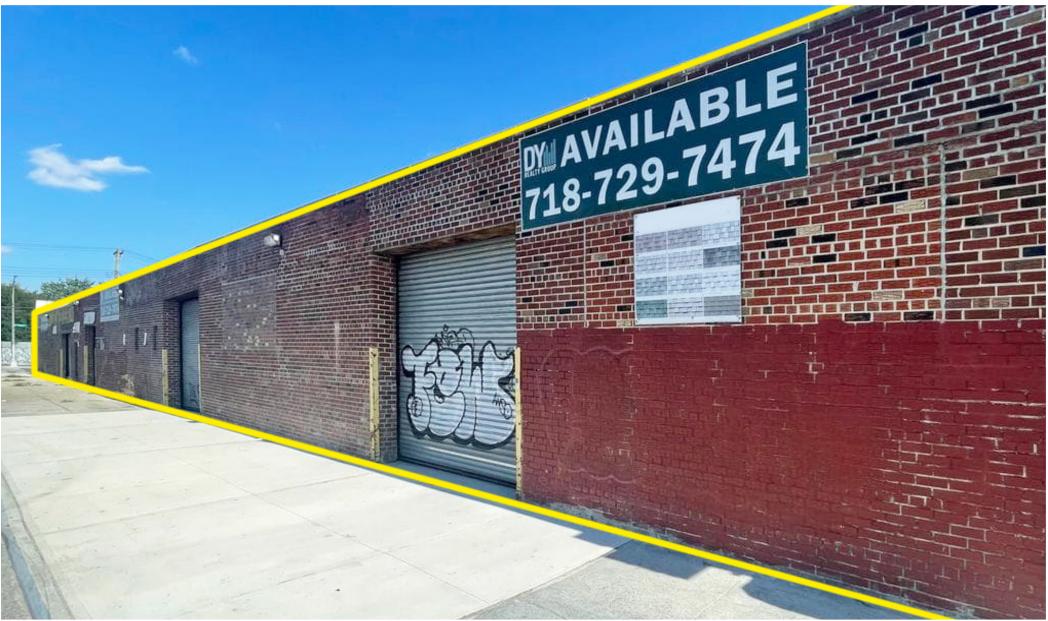

## **Property Description**

**DY Realty Group, LLC** is pleased to announce that it has been retained on an exclusive basis to handle the leasing of 826-830 Rockaway Parkway in Canarsie, Brooklyn.

The site consists of a 9,320 sf 1-story industrial building featuring 14' ceiling height, 4 drive in doors, restrooms & ~1,000 sf office /showroom area.

The property boasts over 250' of frontage along Rockaway Parkway through Avenue D, giving the site excellent visibility.

Located just 1 mile from the East 105th Street L subway station and surrounded by numerous truck accessible routes including Linden Boulevard, Foster Avenue, Ditmas Avenue & Kings Highway.