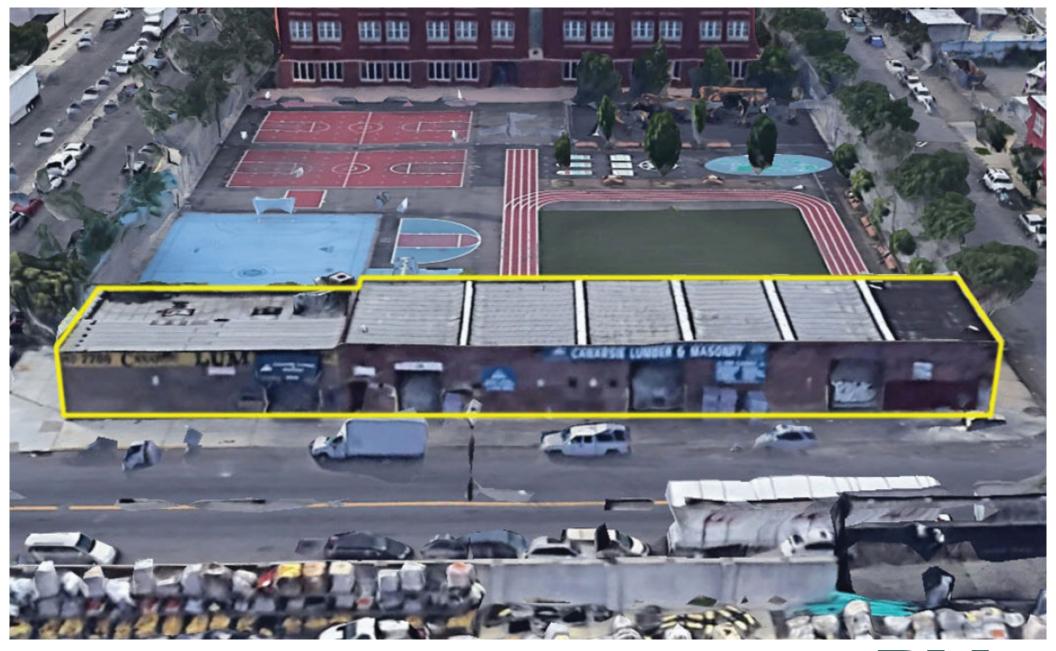

## 9,320 SF 1-STORY BROOKLYN WAREHOUSE FOR LEASE

826-830 Rockaway Parkway, Canarsie, Brooklyn

## **Property Description**

**DY Realty Group, LLC** is pleased to announce that it has been retained on an exclusive basis to handle the leasing of 826-830 Rockaway Parkway in Canarsie, Brooklyn.

The site consists of a 9,320 sf 1-story industrial building featuring 14' ceiling height, 4 drive in doors, restrooms & ~1,000 sf office /showroom area.

The property boasts over 250' of frontage along Rockaway Parkway through Avenue D, giving the site excellent visibility.

Located just 1 mile from the East 105th Street L subway station and surrounded by numerous truck accessible routes including Linden Boulevard, Foster Avenue, Ditmas Avenue & Kings Highway.

**Available Space** 9,320 sf 1-Story

Office / Showroom 1,000 sf

Ceiling Height 14'

**Loading** 4 Drive-in Doors

Frontage 250'

Subway 1 Mile to

Lease Price Call or E-mail

ALL INFORMATION IS FROM SOURCES DEEMED RELIABLE, BUT SUBJECT TO: ERRORS, CHANGES WITHOUT NOTICE, PRIOR SALE OR LEASE, WITHDRAWAL WITHOUT NOTICE. ALL MEASUREMENTS ARE APPROXIMATE