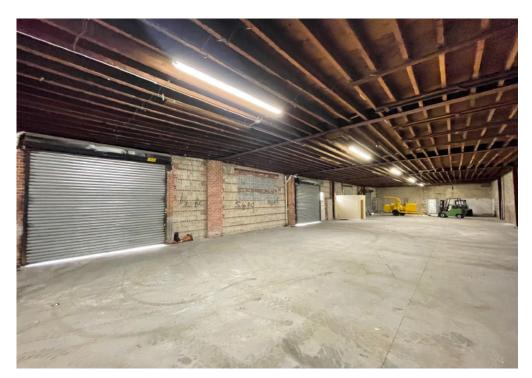

## **Property Description**

**DY Realty Group, LLC** is pleased to announce that it has been retained on an exclusive basis to handle the leasing of 826-830 Rockaway Parkway in Canarsie, Brooklyn.

The site consists of a 9,320 sf 1-story industrial building featuring 14' ceiling height, 4 drive in doors, restrooms & ~1,000 sf office /showroom area.

**Available Space** 9,320 sf 1-Story

Office / Showroom 1,000 sf

Ceiling Height 14'

**Loading** 4 Drive-in Doors

Frontage 250'

Subway 1 Mile to

Lease Price Call or E-mail

ALL INFORMATION IS FROM SOURCES DEEMED RELIABLE, BUT SUBJECT TO: ERRORS, CHANGES WITHOUT NOTICE, PRIOR SALE OR LEASE, WITHDRAWAL WITHOUT NOTICE. ALL MEASUREMENTS ARE APPROXIMATE