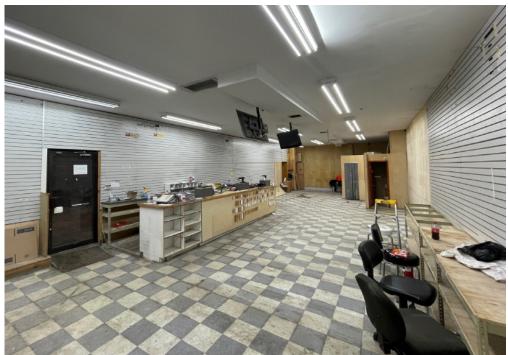

## **Property Description**

**DY Realty Group, LLC** is pleased to announce that it has been retained on an exclusive basis to handle the leasing of 826-830 Rockaway Parkway in Canarsie, Brooklyn.

The site consists of a 9,320 sf 1-story industrial building featuring 14' ceiling height, 4 drive in doors, restrooms & ~1,000 sf office /showroom area.

**Available Space** 9,320 sf 1-Story

Office / Showroom 1,000 sf

Ceiling Height 14'

**Loading** 4 Drive-in Doors

Frontage 250'

Subway 1 Mile to

Lease Price Call or E-mail

ALL INFORMATION IS FROM SOURCES DEEMED RELIABLE, BUT SUBJECT TO: ERRORS, CHANGES WITHOUT NOTICE, PRIOR SALE OR LEASE, WITHDRAWAL WITHOUT NOTICE. ALL MEASUREMENTS ARE APPROXIMATE