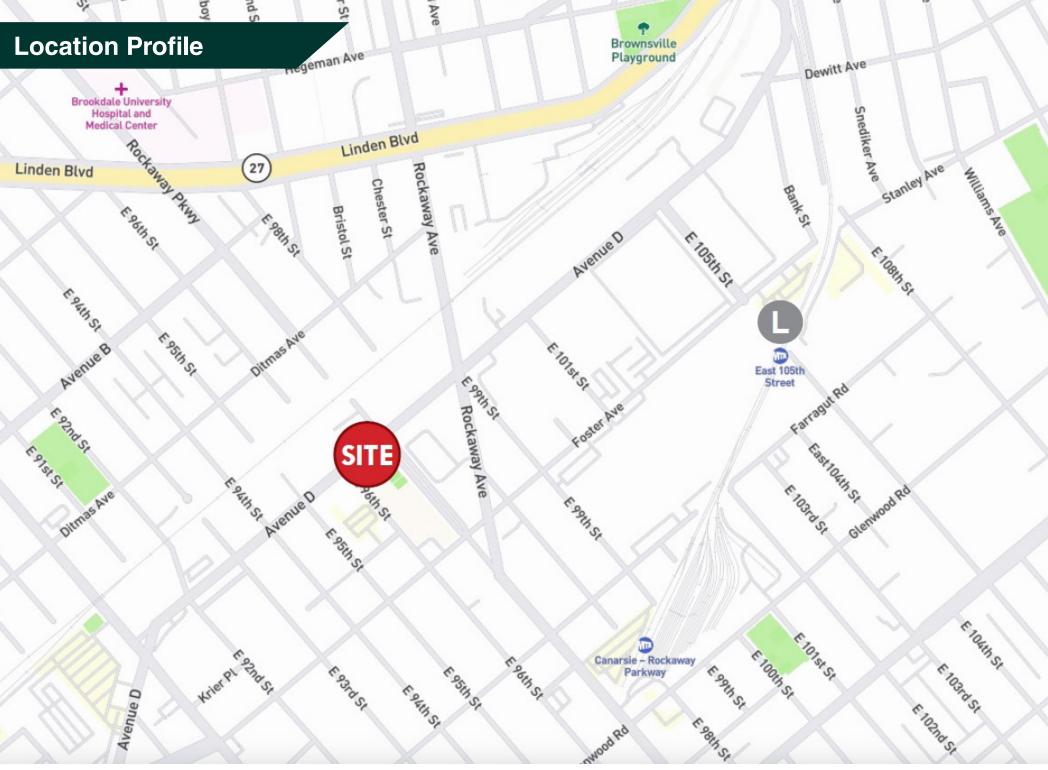

The property boasts over 250' of frontage along Rockaway Parkway through Avenue D, giving the site excellent visibility.

Located just 1 mile from the East 105th Street L subway station and surrounded by numerous truck accessible routes including Linden Boulevard, Foster Avenue, Ditmas Avenue & Kings Highway.