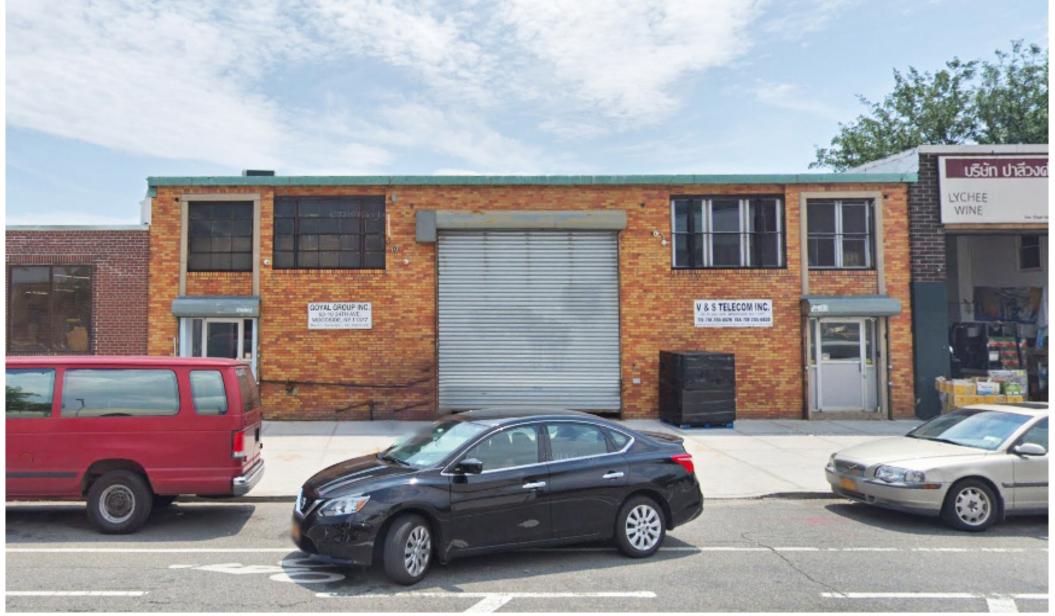

## **Property Description**

**DY Realty Group, LLC** is pleased to announce that it has been retained on an exclusive basis to handle the sale of 63-10 34th Avenue in Woodside, Queens.

The property consists of a 7,380 sf 1-story building with 16' ceiling heights and 1 drive-in door.

| Total Building  | 7,380 sf 1-Story |
|-----------------|------------------|
| Building Dims.  | 60' x 123'       |
| Total Plot      | 7,380 sf         |
| Ceiling         | 16'              |
| Loading         | 1 Drive-in Door  |
| Zone            | M1-1             |
| FAR             | 1.0 Commercial   |
| Subway          | EFMR             |
| 2022/2023 Taxes | \$38,202.00      |
| Asking Price    | Call or E-mail   |