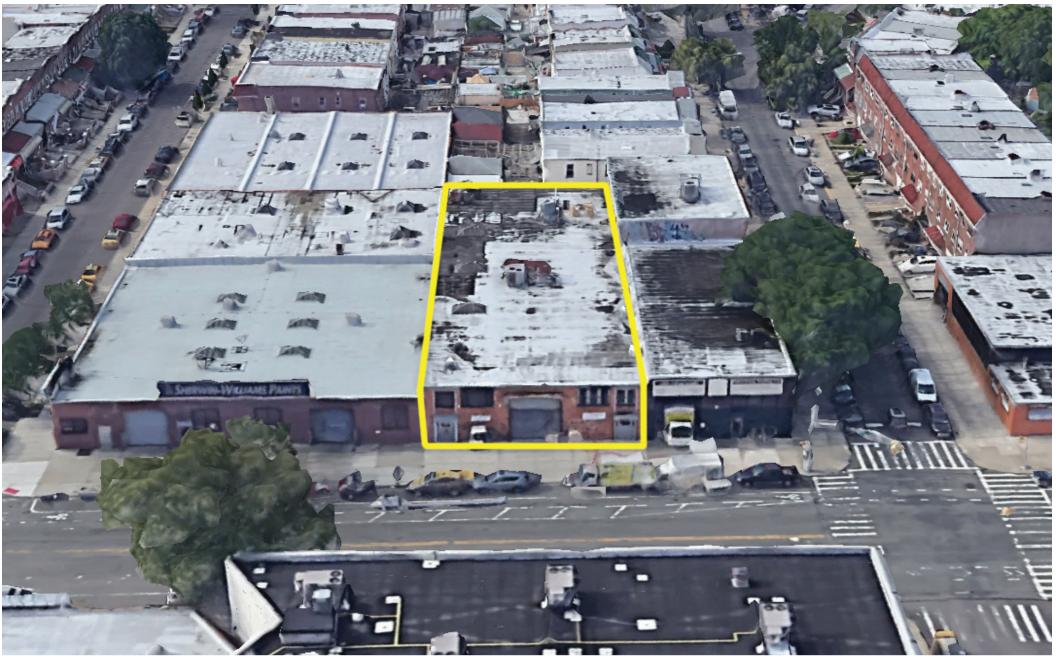

## **Property Description**

**DY Realty Group, LLC** is pleased to announce that it has been retained on an exclusive basis to handle the sale of 63-10 34th Avenue in Woodside, Queens.

The property consists of a 7,380 sf 1-story building with 16' ceiling heights and 1 drive-in door.

The property is located in Woodside, Queens, just two blocks from the Brooklyn-Queens Expressway and one block from Northern Boulevard. The  $\bigcirc$   $\bigcirc$   $\bigcirc$   $\bigcirc$   $\bigcirc$   $\bigcirc$ subway lines are just a 6 minute walk away.