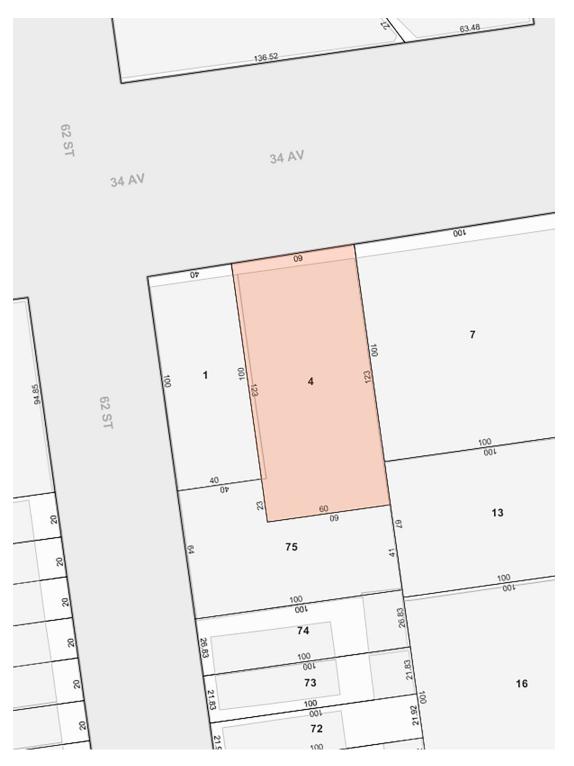

| Total Building  | 7,380 sf 1-Story |
|-----------------|------------------|
| Building Dims.  | 60' x 123'       |
| Total Plot      | 7,380 sf         |
| Ceiling         | 16'              |
| Loading         | 1 Drive-in Door  |
| Zone            | M1-1             |
| FAR             | 1.0 Commercial   |
| Subway          | EFMR             |
| 2022/2023 Taxes | \$38,202.00      |
| Asking Price    | Call or E-mail   |