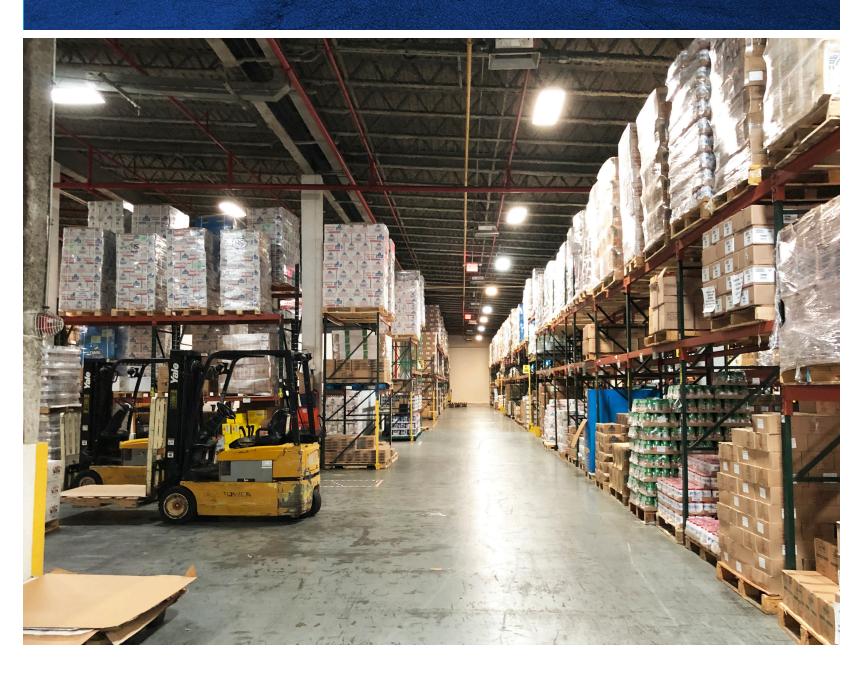

### Staging Area

+ Wide Columns Bays

Wet Sprinkler System

+ Modern, Fireproof Space

M1-1 Zone

+

+

## For Lease | 42,000 sf

- + 42,000 sf Ground Floor Space
- + 4 Off-Street Truck Loading Docks
- + Ample Vehicle Parking
- + 23' Ceiling Height

Off-Street Loading Secure, Off-Street, Fenced & Paved Loading Area

High Ceilings 23' Clear Ceiling Height

- + Ideal E-Commerce / Final Mile Facility
- + Finished Office Space
- + Walk to Subway / L Train