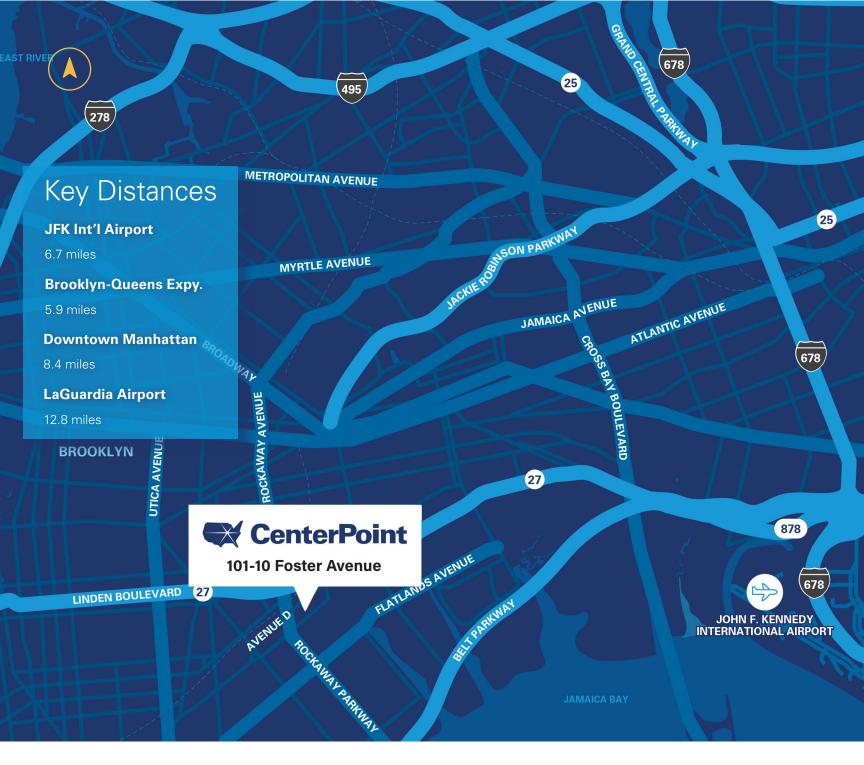

# Value Proposition

Central Location Easy Access to All Boroughs of NYC & Points East

# Location Highlights

- + Less Than a Half Mile to Linden Boulevard
- + Six Miles West of JFK International Airport
- Nearby Tenants: City of New York, FDNY, Cooper Electric, Jetro Cash & Carry, UPS, FedEx

- + Access to Brooklyn-Queens
  - Expressway & Van Wyck Expressway
- + Walking Distance to L train and B60 Bus Line
- + Located Near Linden Boulevard East/
  - West Corridor
- + Population of 2 Million Within 5 Miles