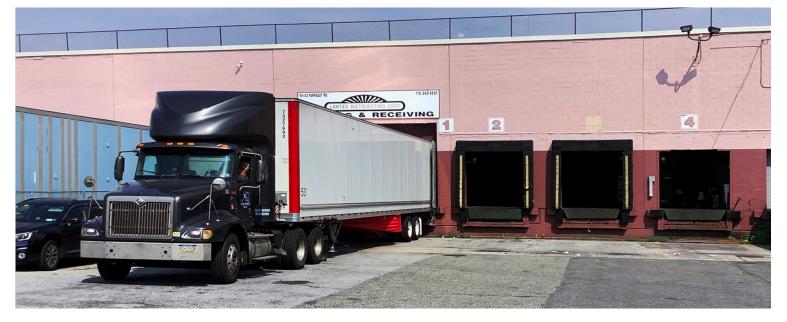

## For Lease | 42,000 sf

- + 42,000 sf Ground Floor Space
- + 4 Off-Street Truck Loading Docks
- + Ample Vehicle Parking
- + 23' Ceiling Height

Off-Street Loading Secure, Off-Street, Fenced & Paved Loading Area

High Ceilings 23' Clear Ceiling Height

- + Ideal E-Commerce / Final Mile Facility
- + Finished Office Space
- + Walk to Subway / L Train