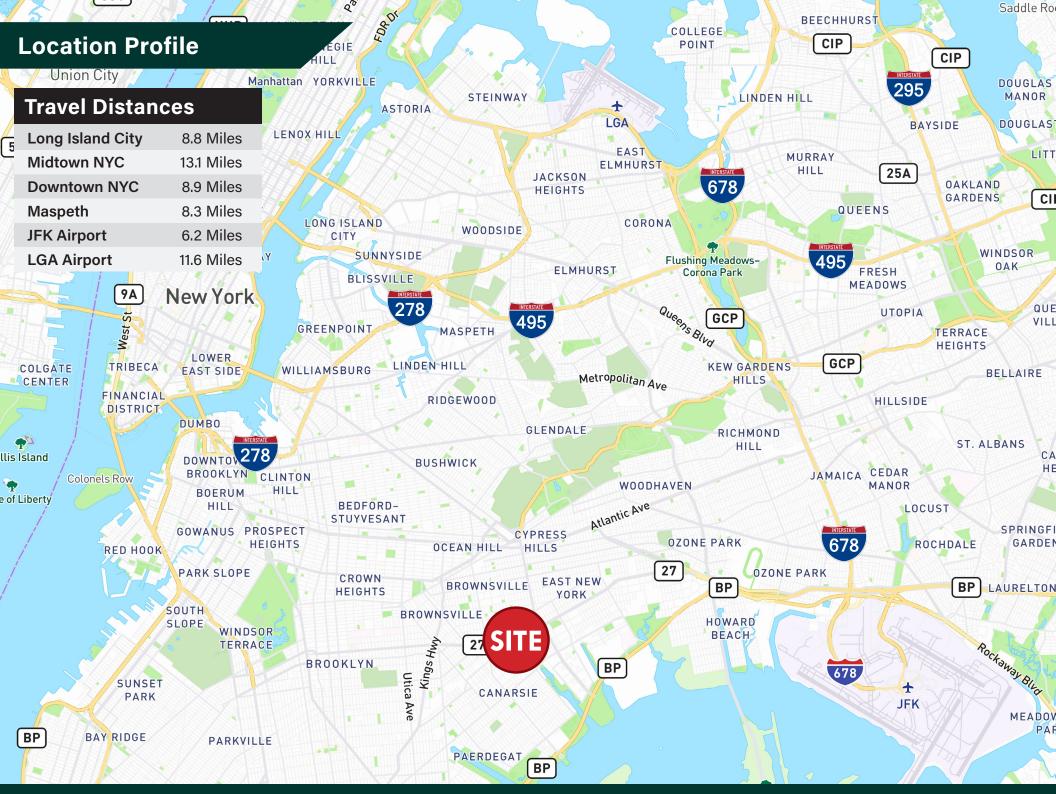

The site is located just two blocks from Linden Boulevard, a major commercial thoroughfare, providing access to all boroughs of NYC via the Brooklyn-Queens Expressway and Van Wyck Expressway. The East 105th Street L subway line is less than a half mile from the site, and the B60 bus line is within walking distance.