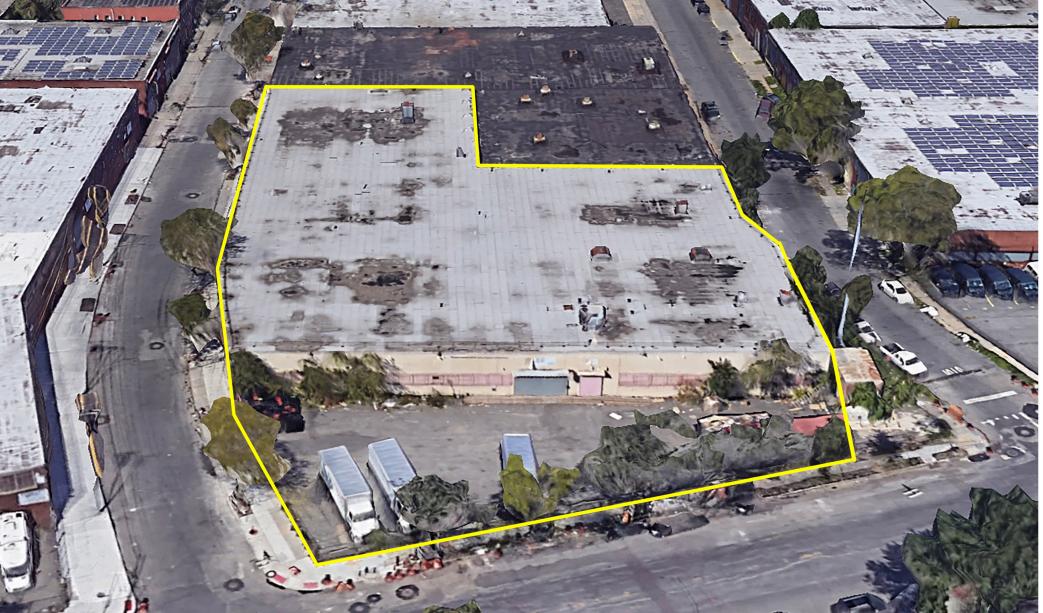

## **Property Description**

**DY Realty Group, LLC** is pleased to announce that it has been retained on an exclusive basis to handle the leasing of 303 Stanley Avenue in East New York, Brooklyn.

The building consists of an approximately 40,000 sf 1-story building on a plot of 53,800 sf. Loading is serviced through two loading docks & two drive-in doors. The M1-1 zoning makes the property suitable for a wide variety of industrial uses.

| Total Building    | 40,000 sf 1-Story |
|-------------------|-------------------|
| Available Parking | ±11,000 sf        |
| Total Plot        | 53,800 sf         |
| Loading Docks     | 2                 |
| Drive-in Doors    | 2                 |
| Zone              | M1-1              |
| Ceiling           | 15'               |
| Power             | 1,200 Amps        |
| Block / Lot       | 3882 / 55         |
| Lease Price       | Call or E-mail    |