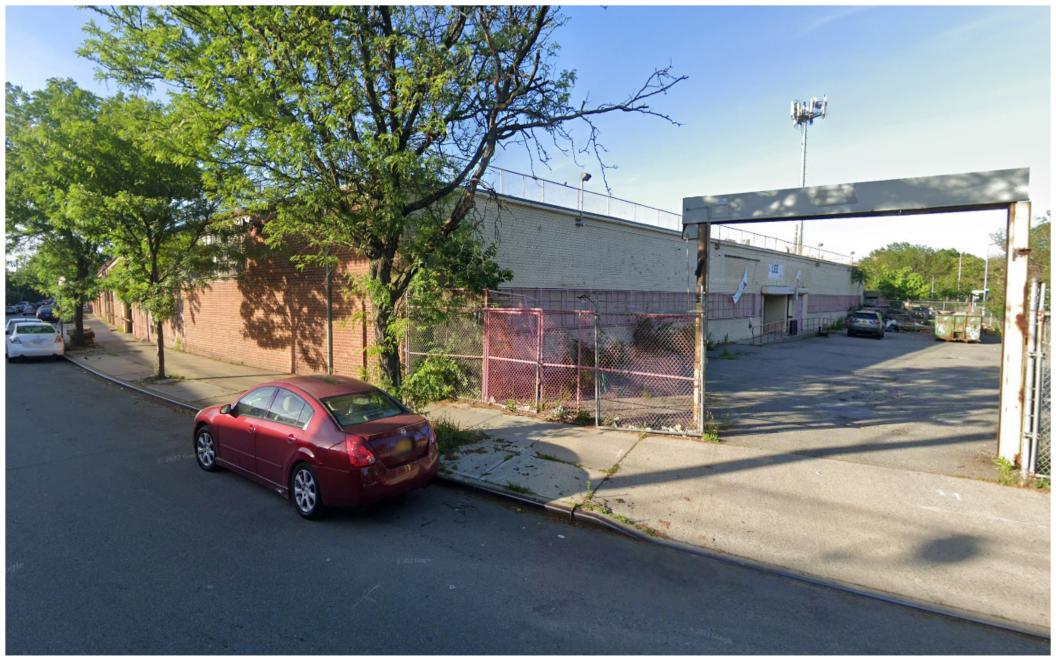

## **Property Description**

**DY Realty Group, LLC** is pleased to announce that it has been retained on an exclusive basis to handle the leasing of 303 Stanley Avenue in East New York, Brooklyn.

The building consists of an approximately 40,000 sf 1-story building on a plot of 53,800 sf. Loading is serviced through two loading docks & two drive-in doors. The M1-1 zoning makes the property suitable for a wide variety of industrial uses.

The site is located just two blocks from Linden Boulevard, a major commercial thoroughfare, providing access to all boroughs of NYC via the Brooklyn-Queens Expressway and Van Wyck Expressway. The East 105th Street L subway line is less than a half mile from the site, and the B60 bus line is within walking distance.

| Total Building    | 40,000 sf 1-Story |
|-------------------|-------------------|
| Available Parking | ±11,000 sf        |
| Total Plot        | 53,800 sf         |
| Loading Docks     | 2                 |
| Drive-in Doors    | 2                 |
| Zone              | M1-1              |
| Ceiling           | 15'               |
| Power             | 1,200 Amps        |
| Block / Lot       | 3882 / 55         |
| Lease Price       | Call or E-mail    |