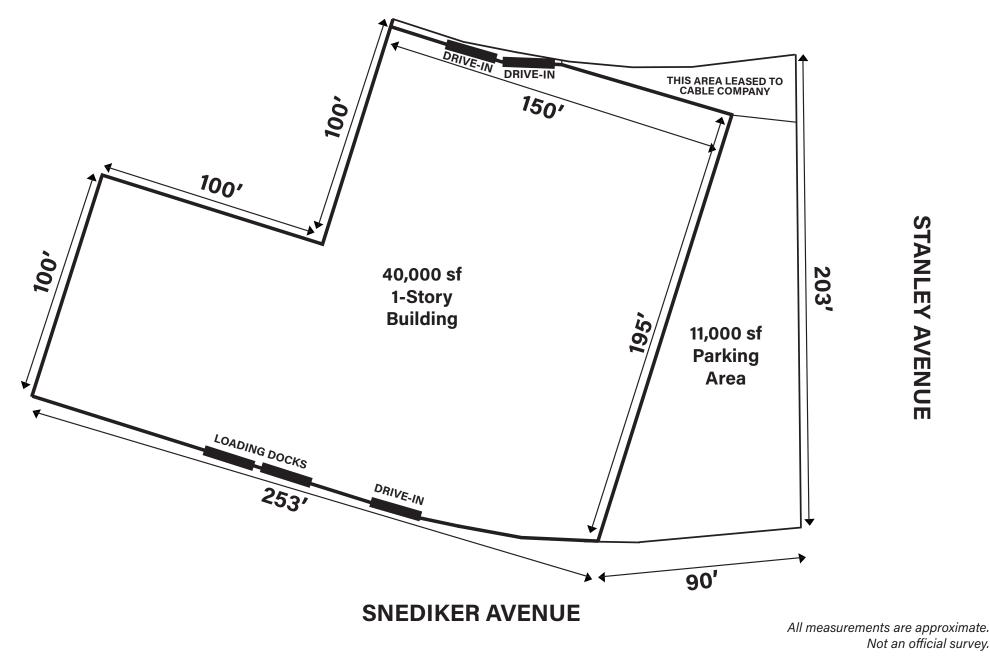

## **Property Description**

**DY Realty Group, LLC** is pleased to announce that it has been retained on an exclusive basis to handle the leasing of 303 Stanley Avenue in East New York, Brooklyn.

The building consists of an approximately 40,000 sf 1-story building on a plot of 53,800 sf. Loading is serviced through two loading docks & two drive-in doors. The M1-1 zoning makes the property suitable for a wide variety of industrial uses.

| Total Building    | 40,000 sf 1-Story |
|-------------------|-------------------|
| Available Parking | ±11,000 sf        |
| Total Plot        | 53,800 sf         |
| Loading Docks     | 2                 |
| Drive-in Doors    | 2                 |
| Zone              | M1-1              |
| Ceiling           | 15'               |
| Power             | 1,200 Amps        |
| Block / Lot       | 3882 / 55         |
| Lease Price       | Call or E-mail    |