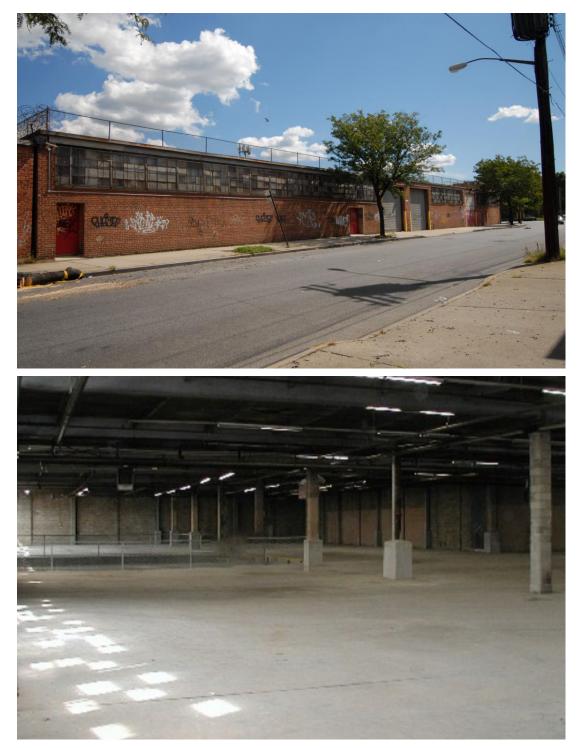

## **Property Description**

**DY Realty Group, LLC** is pleased to announce that it has been retained on an exclusive basis to handle the leasing of 303 Stanley Avenue in East New York, Brooklyn.

The building consists of an approximately 40,000 sf 1-story building on a plot of 53,800 sf. Loading is serviced through two loading docks & two drive-in doors. The M1-1 zoning makes the property suitable for a wide variety of industrial uses.

| Total Building    | 40,000 sf 1-Story |
|-------------------|-------------------|
| Available Parking | ±11,000 sf        |
| Total Plot        | 53,800 sf         |
| Loading Docks     | 2                 |
| Drive-in Doors    | 2                 |
| Zone              | M1-1              |
| Ceiling           | 15'               |
| Power             | 1,200 Amps        |
| Block / Lot       | 3882 / 55         |
| Lease Price       | Call or E-mail    |