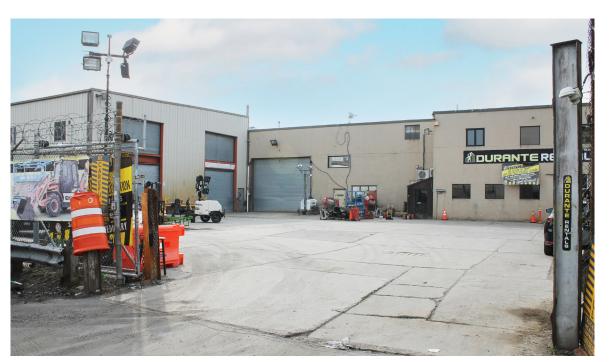

Description**

**DY Realty Group, LLC** has been retained on an exclusive basis to handle the sublease of 133-40 31st Drive in Flushing, Queens.

The site consists of a  $\pm 30,000$  sf industrial building with  $\pm 13,000$  sf of surrounding land. The building has 20,000 sf on the ground floor and a 10,000 sf mezzanine, including approximately 3,000 sf of office space.

Loading is serviced through 3 drive-in doors, and the property is zoned M2-1.

The sublease being offered is for approximately 2.5 years, with a long term deal with ownership possible.

Total Building 30,000 sf

Ground Floor 20,000 sf

Mezzanine 10,000 sf

Total Land 13,000 sf

Office Space 3,000 sf

Plot Size 33,000 sf

Zone M2-1

**Loading** 3 Drive-in Doors

**Sublease Term** 2.5 Years

Sublease Price Call or E-mail





ALL INFORMATION IS FROM SOURCES DEEMED RELIABLE, BUT SUBJECT TO: ERRORS, CHANGES WITHOUT NOTICE, PRIOR SALE OR LEASE, WITHDRAWAL WITHOUT NOTICE. ALL MEASUREMENTS ARE APPROXIMAT

## **Property Photos**











MUKKIS



## **CONTACT EXCLUSIVE AGENT**

### **Mathew Diana**

718-729-7474 x134



ALL INFORMATION IS FROM SOURCES DEEMED RELIABLE, BUT SUBJECT TO: ERRORS, CHANGES WITHOUT NOTICE, PRIOR SALE OR LEASE, WITHDRAWAL WITHOUT NOTICE. ALL MEASUREMENTS ARE APPROXIMATE