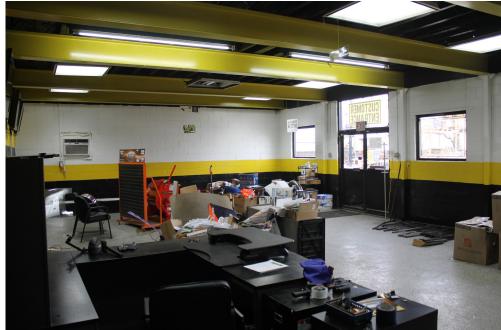

$\pm 13,000$  sf of surrounding land. The building has 20,000 sf on the ground floor and a 10,000 sf mezzanine, including approximately 3,000 sf of office space.

Loading is serviced through 3 drive-in doors, and the property is zoned M2-1.

The sublease being offered is for approximately 2.5 years, with a long term deal with ownership possible.

Total Building 30,000 sf

Ground Floor 20,000 sf

Mezzanine 10,000 sf

Total Land 13,000 sf

Office Space 3,000 sf

Plot Size 33,000 sf

Zone M2-1

**Loading** 3 Drive-in Doors

**Sublease Term** 2.5 Years

Sublease Price Call or E-mail





ALL INFORMATION IS FROM SOURCES DEEMED RELIABLE, BUT SUBJECT TO: ERRORS, CHANGES WITHOUT NOTICE, PRIOR SALE OR LEASE, WITHDRAWAL WITHOUT NOTICE. ALL MEASUREMENTS ARE APPROXIMAT

## **Property Photos**











MUKKIS



## **CONTACT EXCLUSIVE AGENT**

### **Mathew Diana**

718-729-7474 x134



ALL INFORMATION IS FROM SOURCES DEEMED RELIABLE, BUT SUBJECT TO: ERRORS, CHANGES WITHOUT NOTICE, PRIOR SALE OR LEASE, WITHDRAWAL WITHOUT NOTICE. ALL MEASUREMENTS ARE APPROXIMATE