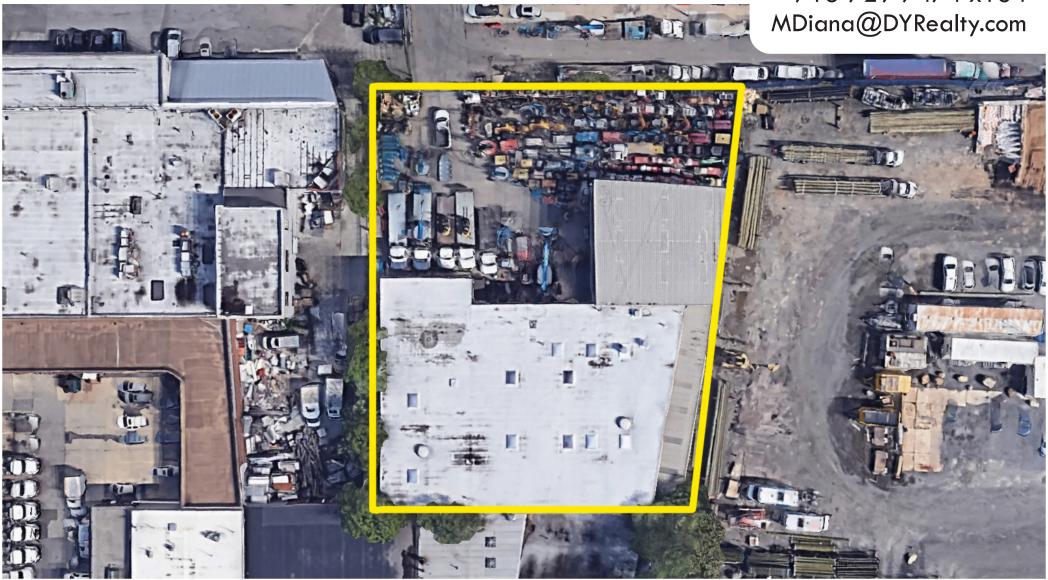

### **Property Description**

**DY Realty Group, LLC** has been retained on an exclusive basis to handle the sublease of 133-40 31st Drive in Flushing, Queens.

The site consists of a  $\pm 30,000$  sf industrial building with  $\pm 13,000$  sf of surrounding land. The building has 20,000 sf on the ground floor and a 10,000 sf mezzanine, including approximately 3,000 sf of office space.

Loading is serviced through 3 drive-in doors, and the property is zoned M2-1.

The sublease being offered is for approximately 2.5 years, with a long term deal with ownership possible.

Total Building 30,000 sf

Ground Floor 20,000 sf

Mezzanine 10,000 sf

Total Land 13,000 sf

Office Space 3,000 sf

Plot Size 33,000 sf

Zone M2-1

**Loading** 3 Drive-in Doors

**Sublease Term** 2.5 Years