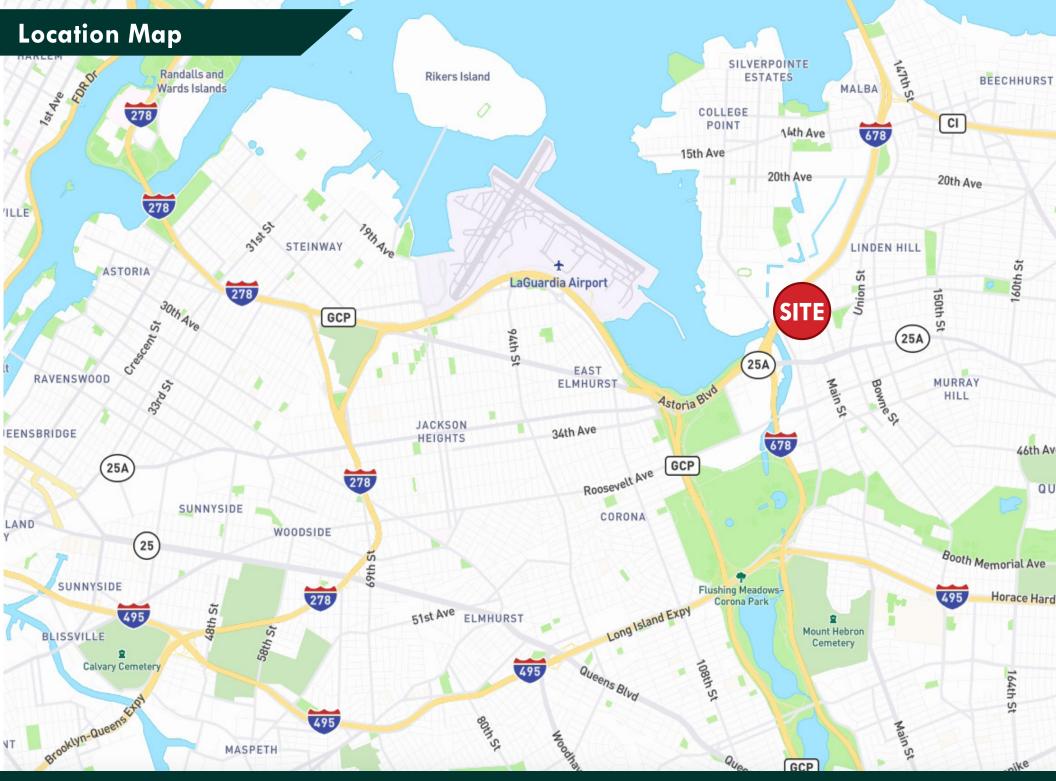

# 30,000 SF QUEENS BUILDING WITH 13,000 SF LAND FOR SUBLEASE

133-40 31st Drive, Flushing, Queens, NY

### **Property Description**

**DY Realty Group, LLC** has been retained on an exclusive basis to handle the sublease of 133-40 31st Drive in Flushing, Queens.

The site consists of a  $\pm 30,000$  sf industrial building with  $\pm 13,000$  sf of surrounding land. The building has 20,000 sf on the ground floor and a 10,000 sf mezzanine, including approximately 3,000 sf of office space.