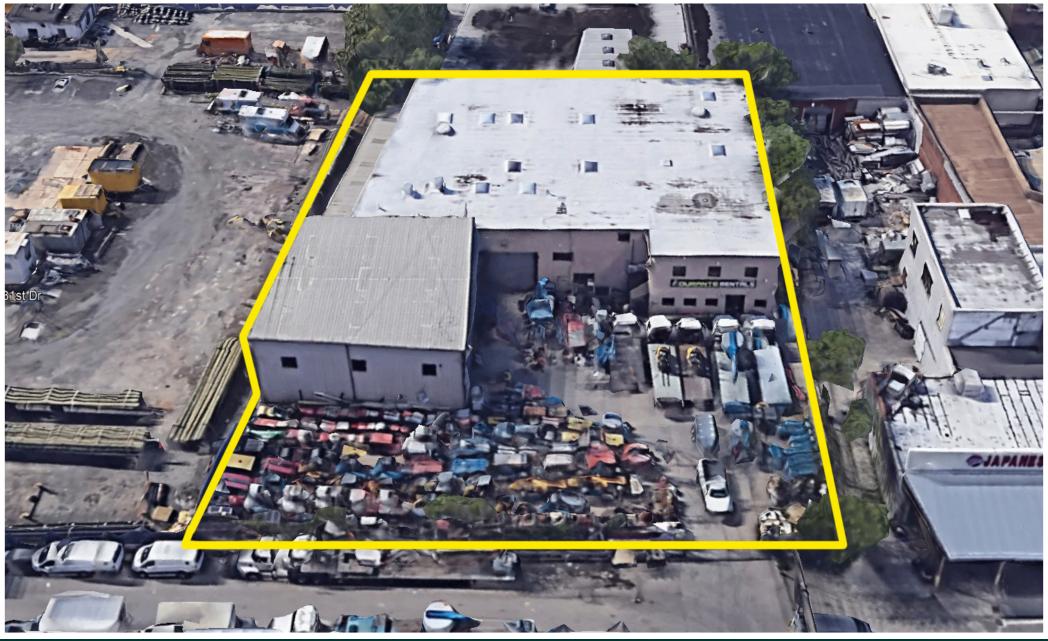

# 30,000 SF QUEENS BUILDING WITH 13,000 SF LAND FOR SUBLEASE

133-40 31st Drive, Flushing, Queens, NY

### **Property Description**

**DY Realty Group, LLC** has been retained on an exclusive basis to handle the sublease of 133-40 31st Drive in Flushing, Queens.

The site consists of a  $\pm 30,000$  sf industrial building with  $\pm 13,000$  sf of surrounding land. The building has 20,000 sf on the ground floor and a 10,000 sf mezzanine, including approximately 3,000 sf of office space.

Loading is serviced through 3 drive-in doors, and the property is zoned M2-1.

The sublease being offered is for approximately 2.5 years, with a long term deal with ownership possible.

Total Building 30,000 sf

Ground Floor 20,000 sf

Mezzanine 10,000 sf

Total Land 13,000 sf

Office Space 3,000 sf

Plot Size 33,000 sf

Zone M2-1

**Loading** 3 Drive-in Doors

**Sublease Term** 2.5 Years