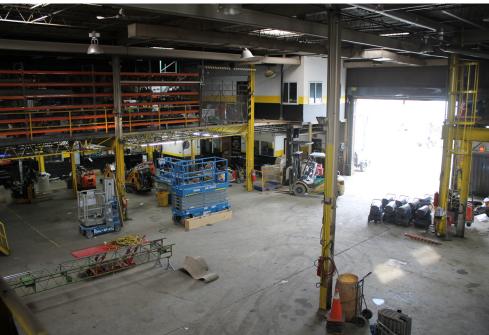

ith  $\pm 13,000$  sf of surrounding land. The building has 20,000 sf on the ground floor and a 10,000 sf mezzanine, including approximately 3,000 sf of office space.

Loading is serviced through 3 drive-in doors, and the property is zoned M2-1.

The sublease being offered is for approximately 2.5 years, with a long term deal with ownership possible.

Total Building 30,000 sf

Ground Floor 20,000 sf

Mezzanine 10,000 sf

Total Land 13,000 sf

Office Space 3,000 sf

Plot Size 33,000 sf

Zone M2-1

**Loading** 3 Drive-in Doors

**Sublease Term** 2.5 Years

Sublease Price Call or E-mail





ALL INFORMATION IS FROM SOURCES DEEMED RELIABLE, BUT SUBJECT TO: ERRORS, CHANGES WITHOUT NOTICE, PRIOR SALE OR LEASE, WITHDRAWAL WITHOUT NOTICE. ALL MEASUREMENTS ARE APPROXIMAT

## **Property Photos**











MUKKIS



## **CONTACT EXCLUSIVE AGENT**

### **Mathew Diana**

718-729-7474 x134



ALL INFORMATION IS FROM SOURCES DEEMED RELIABLE, BUT SUBJECT TO: ERRORS, CHANGES WITHOUT NOTICE, PRIOR SALE OR LEASE, WITHDRAWAL WITHOUT NOTICE. ALL MEASUREMENTS ARE APPROXIMATE