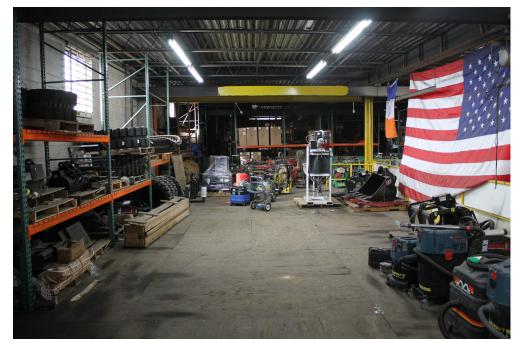

h  $\pm 13,000$  sf of surrounding land. The building has 20,000 sf on the ground floor and a 10,000 sf mezzanine, including approximately 3,000 sf of office space.

Loading is serviced through 3 drive-in doors, and the property is zoned M2-1.

The sublease being offered is for approximately 2.5 years, with a long term deal with ownership possible.

Total Building 30,000 sf

Ground Floor 20,000 sf

Mezzanine 10,000 sf

Total Land 13,000 sf

Office Space 3,000 sf

Plot Size 33,000 sf

Zone M2-1

**Loading** 3 Drive-in Doors

**Sublease Term** 2.5 Years

Sublease Price Call or E-mail





ALL INFORMATION IS FROM SOURCES DEEMED RELIABLE, BUT SUBJECT TO: ERRORS, CHANGES WITHOUT NOTICE, PRIOR SALE OR LEASE, WITHDRAWAL WITHOUT NOTICE. ALL MEASUREMENTS ARE APPROXIMAT

## **Property Photos**











MUKKIS



## **CONTACT EXCLUSIVE AGENT**

### **Mathew Diana**

718-729-7474 x134



ALL INFORMATION IS FROM SOURCES DEEMED RELIABLE, BUT SUBJECT TO: ERRORS, CHANGES WITHOUT NOTICE, PRIOR SALE OR LEASE, WITHDRAWAL WITHOUT NOTICE. ALL MEASUREMENTS ARE APPROXIMATE