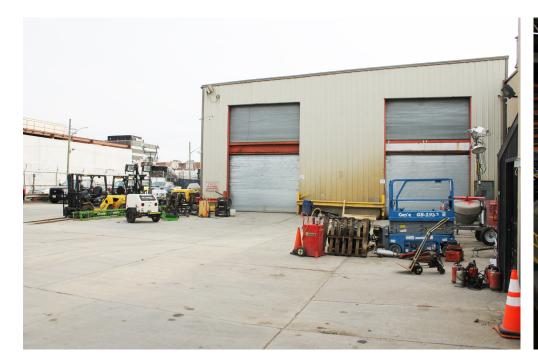

with  $\pm 13,000$  sf of surrounding land. The building has 20,000 sf on the ground floor and a 10,000 sf mezzanine, including approximately 3,000 sf of office space.

Loading is serviced through 3 drive-in doors, and the property is zoned M2-1.

The sublease being offered is for approximately 2.5 years, with a long term deal with ownership possible.

Total Building 30,000 sf

Ground Floor 20,000 sf

Mezzanine 10,000 sf

Total Land 13,000 sf

Office Space 3,000 sf

Plot Size 33,000 sf

Zone M2-1

**Loading** 3 Drive-in Doors

**Sublease Term** 2.5 Years

Sublease Price Call or E-mail





ALL INFORMATION IS FROM SOURCES DEEMED RELIABLE, BUT SUBJECT TO: ERRORS, CHANGES WITHOUT NOTICE, PRIOR SALE OR LEASE, WITHDRAWAL WITHOUT NOTICE. ALL MEASUREMENTS ARE APPROXIMAT

## **Property Photos**











MUKKIS



## **CONTACT EXCLUSIVE AGENT**

### **Mathew Diana**

718-729-7474 x134



ALL INFORMATION IS FROM SOURCES DEEMED RELIABLE, BUT SUBJECT TO: ERRORS, CHANGES WITHOUT NOTICE, PRIOR SALE OR LEASE, WITHDRAWAL WITHOUT NOTICE. ALL MEASUREMENTS ARE APPROXIMATE