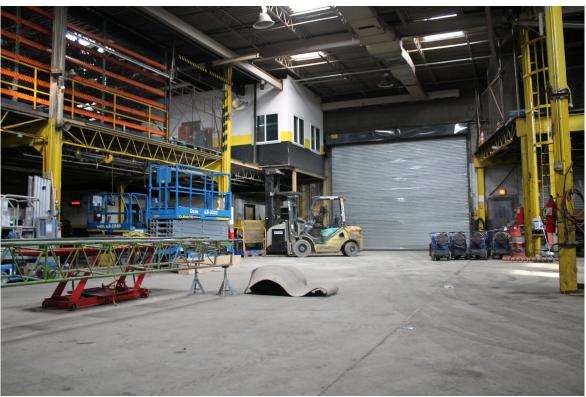

scription**

**DY Realty Group, LLC** has been retained on an exclusive basis to handle the sublease of 133-40 31st Drive in Flushing, Queens.

The site consists of a  $\pm 30,000$  sf industrial building with  $\pm 13,000$  sf of surrounding land. The building has 20,000 sf on the ground floor and a 10,000 sf mezzanine, including approximately 3,000 sf of office space.

Loading is serviced through 3 drive-in doors, and the property is zoned M2-1.

The sublease being offered is for approximately 2.5 years, with a long term deal with ownership possible.

Total Building 30,000 sf

Ground Floor 20,000 sf

Mezzanine 10,000 sf

Total Land 13,000 sf

Office Space 3,000 sf

Plot Size 33,000 sf

Zone M2-1

**Loading** 3 Drive-in Doors

**Sublease Term** 2.5 Years

Sublease Price Call or E-mail





ALL INFORMATION IS FROM SOURCES DEEMED RELIABLE, BUT SUBJECT TO: ERRORS, CHANGES WITHOUT NOTICE, PRIOR SALE OR LEASE, WITHDRAWAL WITHOUT NOTICE. ALL MEASUREMENTS ARE APPROXIMAT

## **Property Photos**











MUKKIS



## **CONTACT EXCLUSIVE AGENT**

### **Mathew Diana**

718-729-7474 x134



ALL INFORMATION IS FROM SOURCES DEEMED RELIABLE, BUT SUBJECT TO: ERRORS, CHANGES WITHOUT NOTICE, PRIOR SALE OR LEASE, WITHDRAWAL WITHOUT NOTICE. ALL MEASUREMENTS ARE APPROXIMATE