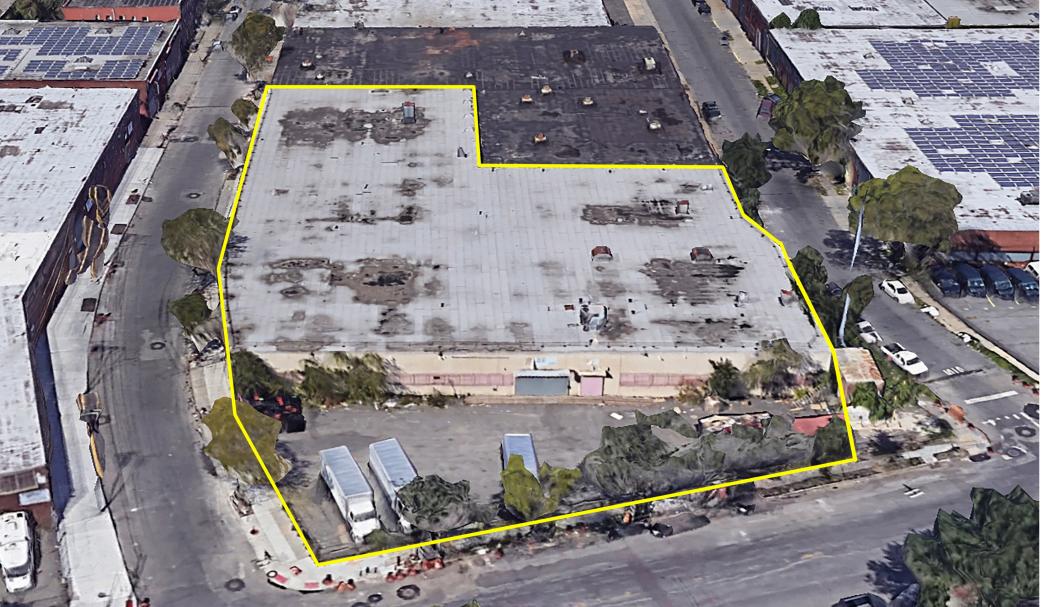

## **Property Description**

**DY Realty Group, LLC** is pleased to announce that it has been retained on an exclusive basis to handle the leasing of 303 Stanley Avenue in East New York, Brooklyn.

The building consists of an approximately 40,000 sf 1-story building on a plot of 53,800 sf. Loading is serviced through two loading docks & two drive-in doors. The M1-1 zoning makes the property suitable for a wide variety of industrial uses.

| Total Building    | 40,000 sf 1-Story |
|-------------------|-------------------|
| Available Parking | ±11,000 sf        |
| Total Plot        | 53,800 sf         |
| Loading Docks     | 2                 |
| Drive-in Doors    | 2                 |
| Zone              | M1-1              |
| Ceiling           | 15'               |
| Power             | 1,200 Amps        |
| Block / Lot       | 3882 / 55         |
| Lease Price       | Call or E-mail    |