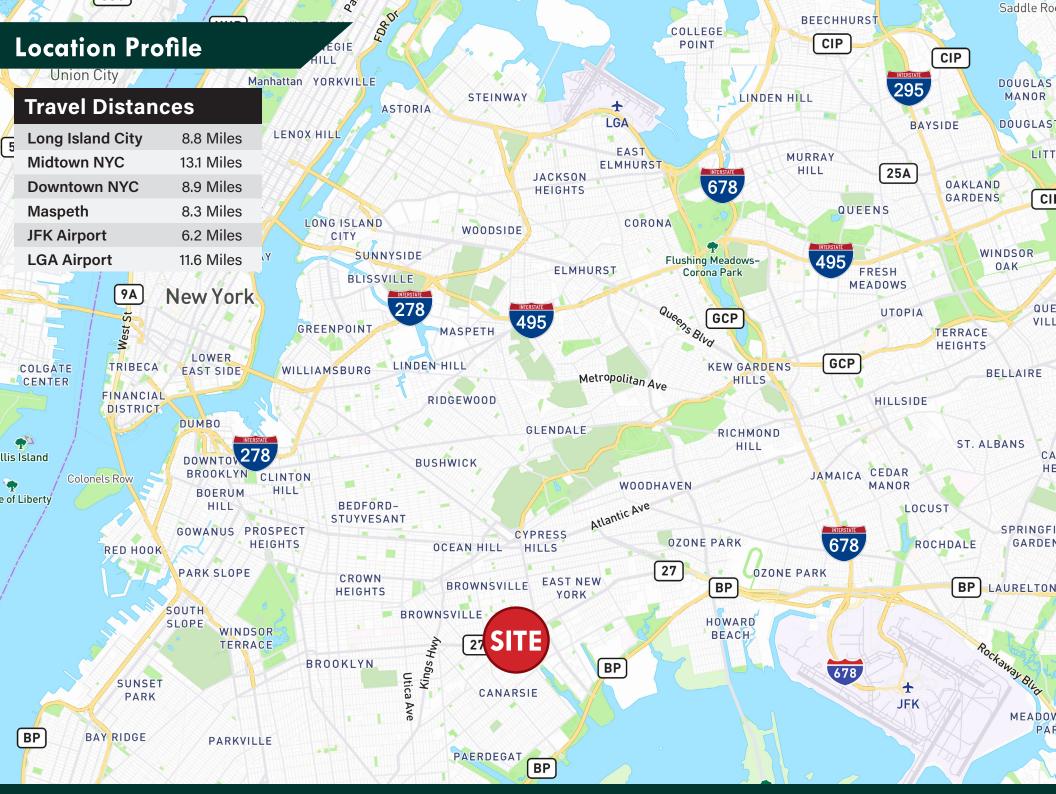

The site is located just two blocks from Linden Boulevard, a major commercial thoroughfare, providing access to all boroughs of NYC via the Brooklyn-Queens Expressway and Van Wyck Expressway. The East 105th Street L subway line is less than a half mile from the site, and the B60 bus line is within walking distance.