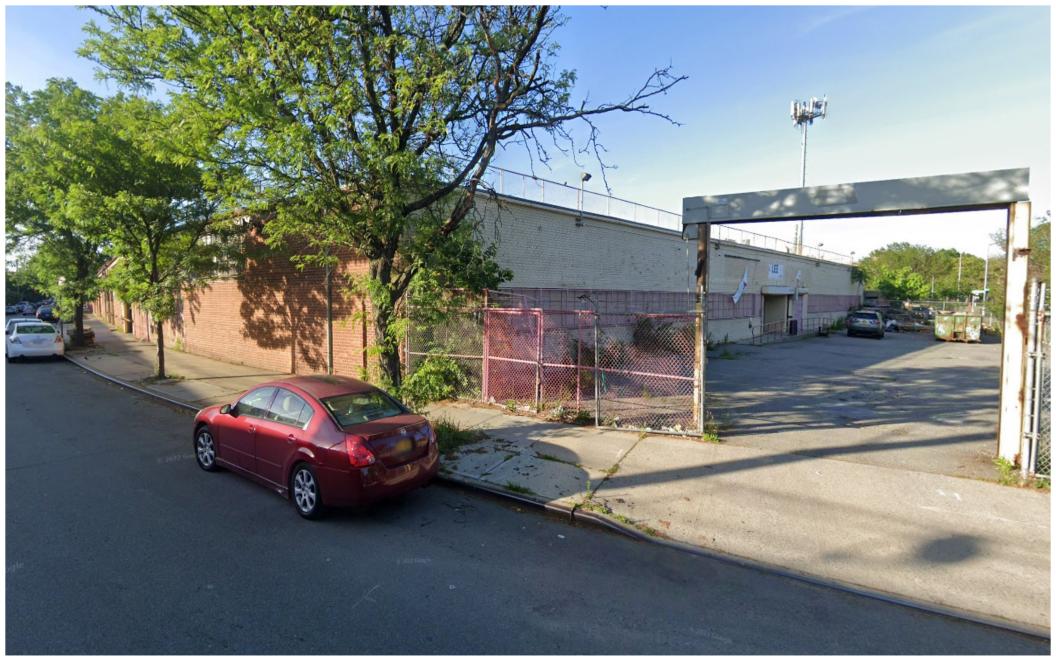

## **Property Description**

**DY Realty Group, LLC** is pleased to announce that it has been retained on an exclusive basis to handle the leasing of 303 Stanley Avenue in East New York, Brooklyn.

The building consists of an approximately 40,000 sf 1-story building on a plot of 53,800 sf. Loading is serviced through two loading docks & two drive-in doors. The M1-1 zoning makes the property suitable for a wide variety of industrial uses.