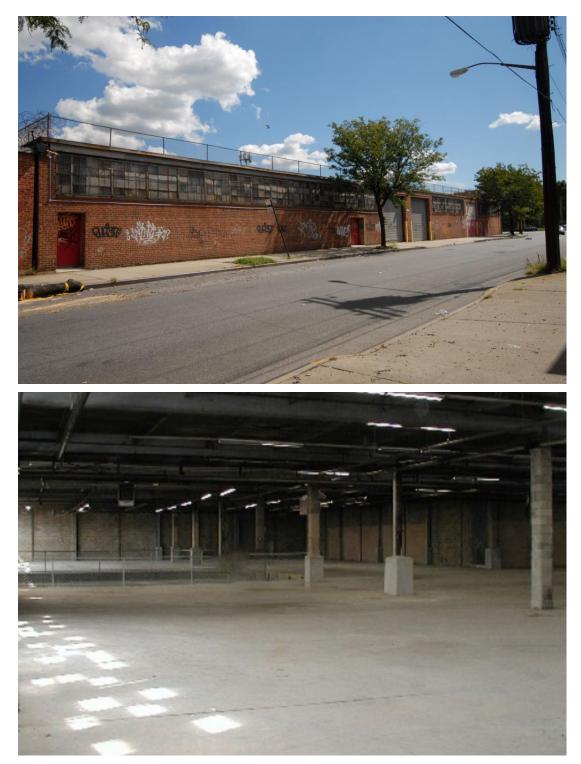

## **Property Description**

**DY Realty Group, LLC** is pleased to announce that it has been retained on an exclusive basis to handle the leasing of 303 Stanley Avenue in East New York, Brooklyn.

The building consists of an approximately 40,000 sf 1-story building on a plot of 53,800 sf. Loading is serviced through two loading docks & two drive-in doors. The M1-1 zoning makes the property suitable for a wide variety of industrial uses.

| Total Building    | 40,000 sf 1-Story |
|-------------------|-------------------|
| Available Parking | ±11,000 sf        |
| Total Plot        | 53,800 sf         |
| Loading Docks     | 2                 |
| Drive-in Doors    | 2                 |
| Zone              | M1-1              |
| Ceiling           | 15'               |
| Power             | 1,200 Amps        |
| Block / Lot       | 3882 / 55         |
| Lease Price       | Call or E-mail    |