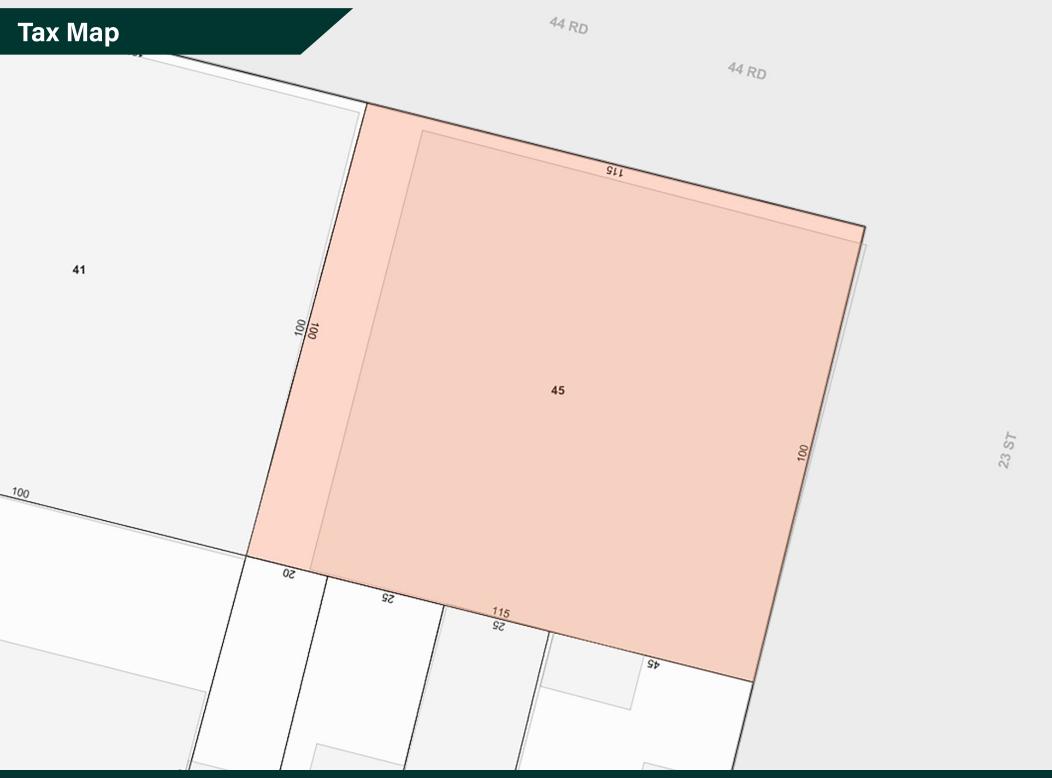

**Total Building** 30,000 sf 3-Story

**Plot Size** 11,500 sf

115' x 100' **Lot Dimensions** 

Zone M1-4

Taxes (2021/22) \$112,475.00

**Drive-in Doors** 

Heat Gas

13' **Ceiling Heights** 