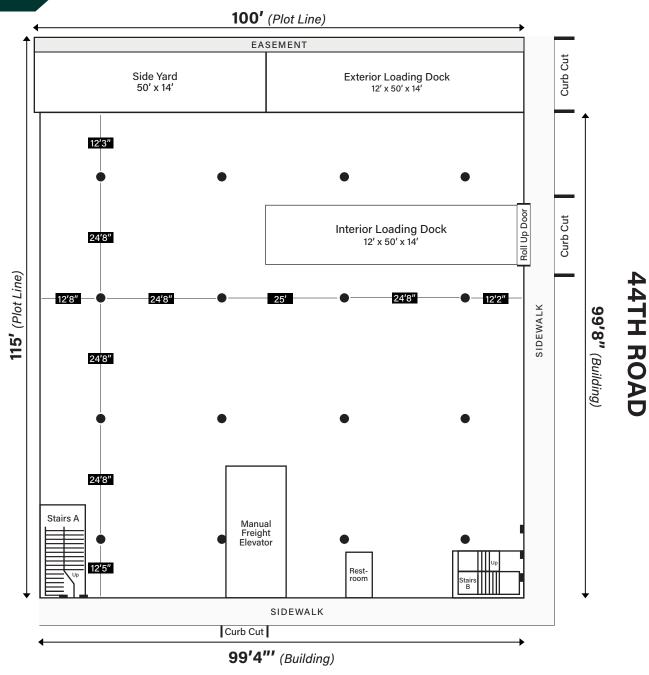

### **Floor Plan**

#### NOTE:

This floor plan is not an archicectural drawing (full architectural drawings can be provided upon request).

2nd & 3rd floor plans are identical except for loading & side yard.

**Total Building** 30,000 sf 3-Story

**Plot Size** 11,500 sf

115' x 100' **Lot Dimensions** 

Zone M1-4

Taxes (2021/22) \$112,475.00

**Drive-in Doors** 

Heat Gas

13' **Ceiling Heights** 