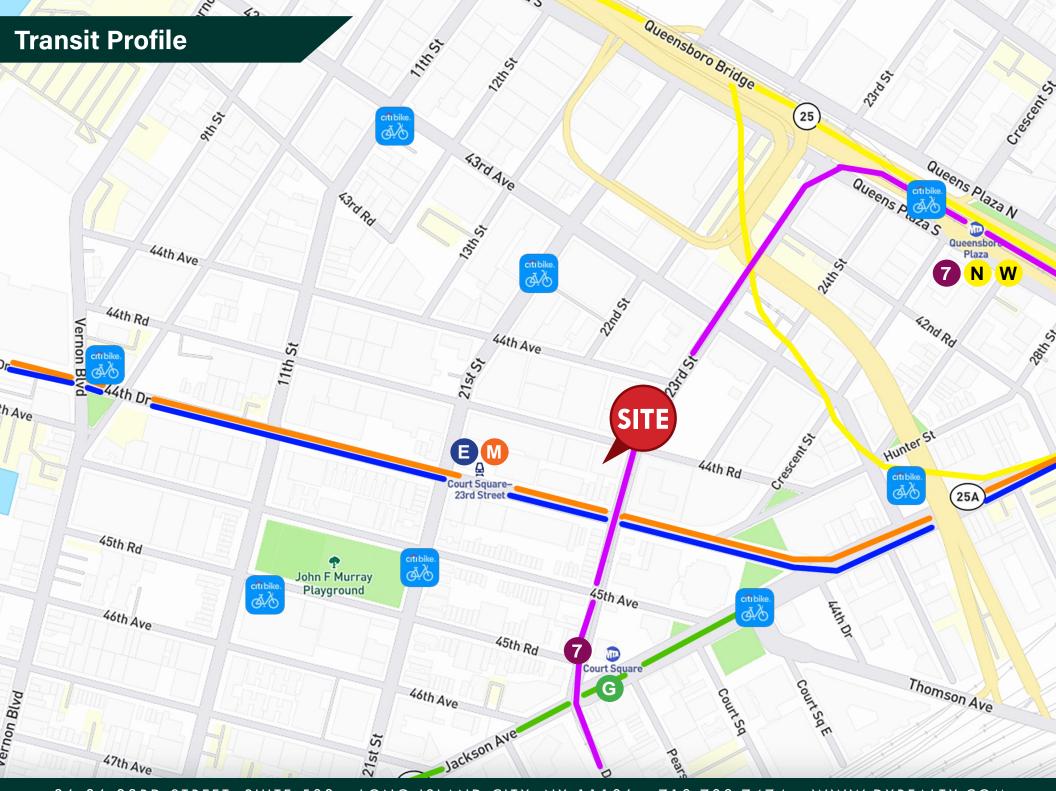

The site is within walking distance of the 7, N, W, E, M, & G subway lines. The Long Island Expressway, Brooklyn Queens Expressway and Grand Central Parkway, as well as the Queensboro Bridge, provide quick access to the all boroughs of New York City as well as all points east.

Subway

**Elevators** 1 Freight

7 N W E M G

Sale Price Call or E-mail

ALL INFORMATION IS FROM SOURCES DEEMED RELIABLE, BUT SUBJECT TO: ERRORS, CHANGES WITHOUT NOTICE, PRIOR SALE OR LEASE, WITHDRAWAL WITHOUT NOTICE. ALL MEASUREMENTS