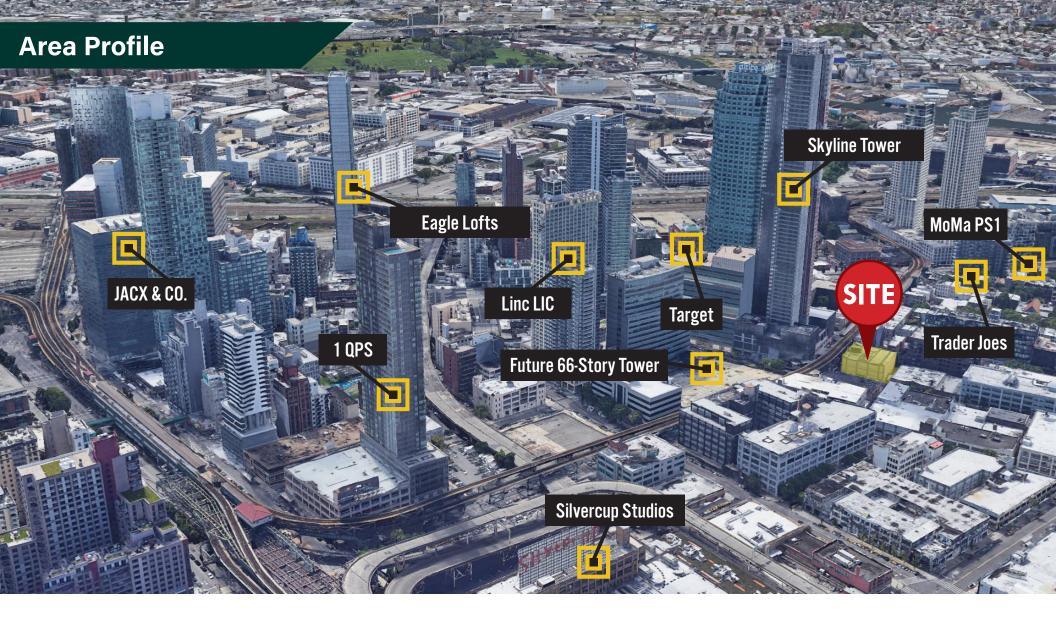

## **Property Description**

DY Realty Group, LLC is pleased to announce that it has been retained on an exclusive basis to handle the sale of 21-44 44th Road in Long Island City, Queens, NY.

Located directly across the street from the newly constructed tallest building in Queens, the property consists of an 30,000 sf 3-story industrial building on a total plot of 11,500 sf. Loading is serviced through 2 drive-in doors and 1 freight elevator.

#### 23RD STREET

ALL INFORMATION IS FROM SOURCES DEEMED RELIABLE, BUT SUBJECT TO: ERRORS, CHANGES WITHOUT NOTICE, PRIOR SALE OR LEASE, WITHDRAWAL WITHOUT NOTICE. ALL MEASUREMENTS ARE APPROXIMATE

21-44 44th Road is located in area of dramatic change in Long Island City, with the rise of brandnew, high-end residential projects dominating the skyline. Despite the addition of hundreds of new residential units, the area remains underserved by retail locations. Furthermore, industrial sites in the area have dwindled, making 21-44 44th Road an attractive location for a variety of users, investors & developers looking to be a part of Long Island City's transformation.