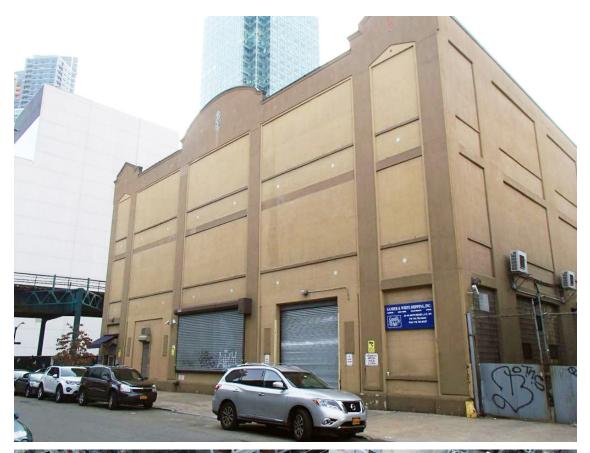

## **Property Description**

DY Realty Group, LLC is pleased to announce that it has been retained on an exclusive basis to handle the sale of 21-44 44th Road in Long Island City, Queens, NY.

Located directly across the street from the newly constructed tallest building in Queens, the property consists of an 30,000 sf 3-story industrial building on a total plot of 11,500 sf. Loading is serviced through 2 drive-in doors and 1 freight elevator.

#### 23RD STREET

ALL INFORMATION IS FROM SOURCES DEEMED RELIABLE, BUT SUBJECT TO: ERRORS, CHANGES WITHOUT NOTICE, PRIOR SALE OR LEASE, WITHDRAWAL WITHOUT NOTICE. ALL MEASUREMENTS ARE APPROXIMATE

21-44 44th Road is located in area of dramatic change in Long Island City, with the rise of brandnew, high-end residential projects dominating the skyline. Despite the addition of hundreds of new residential units, the area remains underserved by retail locations. Furthermore, industrial sites in the area have dwindled, making 21-44 44th Road an attractive location for a variety of users, investors & developers looking to be a part of Long Island City's transformation.