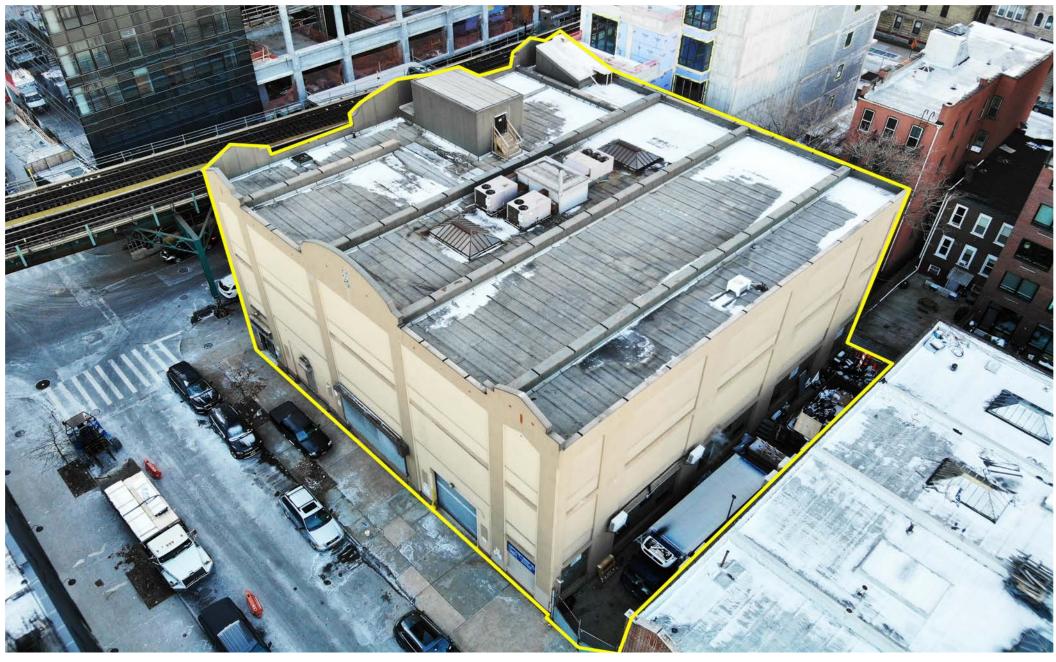

## **Property Description**

DY Realty Group, LLC is pleased to announce that it has been retained on an exclusive basis to handle the sale of 21-44 44th Road in Long Island City, Queens, NY.

Located directly across the street from the newly constructed tallest building in Queens, the property consists of an 30,000 sf 3-story industrial building on a total plot of 11,500 sf. Loading is serviced through 2 drive-in doors and 1 freight elevator.