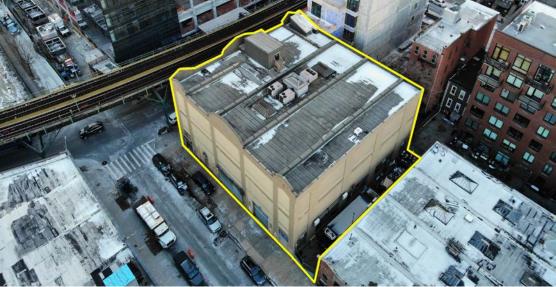

## **Property Description**

DY Realty Group, LLC is pleased to announce that it has been retained on an exclusive basis to handle the sale of 21-44 44th Road in Long Island City, Queens, NY.

Located directly across the street from the newly constructed tallest building in Queens, the property consists of an 30,000 sf 3-story industrial building on a total plot of 11,500 sf. Loading is serviced through 2 drive-in doors and 1 freight elevator.

#### 23RD STREET

ALL INFORMATION IS FROM SOURCES DEEMED RELIABLE, BUT SUBJECT TO: ERRORS, CHANGES WITHOUT NOTICE, PRIOR SALE OR LEASE, WITHDRAWAL WITHOUT NOTICE. ALL MEASUREMENTS ARE APPROXIMATE

21-44 44th Road is located in area of dramatic change in Long Island City, with the rise of brandnew, high-end residential projects dominating the skyline. Despite the addition of hundreds of new residential units, the area remains underserved by retail locations. Furthermore, industrial sites in the area have dwindled, making 21-44 44th Road an attractive location for a variety of users, investors & developers looking to be a part of Long Island City's transformation.