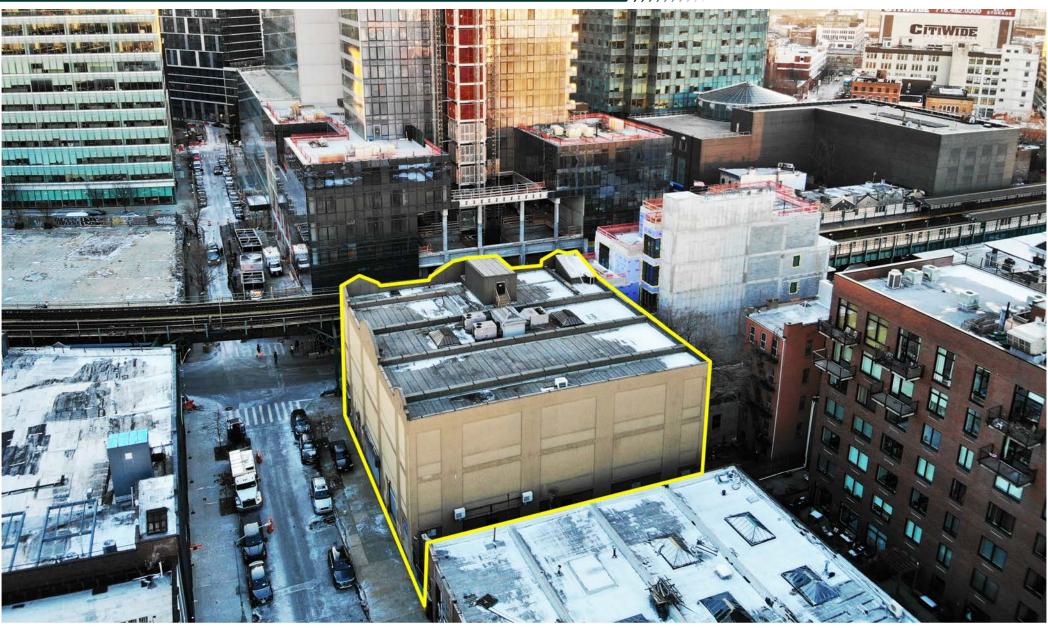

## **Property Description**

DY Realty Group, LLC is pleased to announce that it has been retained on an exclusive basis to handle the sale of 21-44 44th Road in Long Island City, Queens, NY.

Located directly across the street from the newly constructed tallest building in Queens, the property consists of an 30,000 sf 3-story industrial building on a total plot of 11,500 sf. Loading is serviced through 2 drive-in doors and 1 freight elevator.

#### 23RD STREET

ALL INFORMATION IS FROM SOURCES DEEMED RELIABLE, BUT SUBJECT TO: ERRORS, CHANGES WITHOUT NOTICE, PRIOR SALE OR LEASE, WITHDRAWAL WITHOUT NOTICE. ALL MEASUREMENTS ARE APPROXIMATE

21-44 44th Road is located in area of dramatic change in Long Island City, with the rise of brandnew, high-end residential projects dominating the skyline. Despite the addition of hundreds of new residential units, the area remains underserved by retail locations. Furthermore, industrial sites in the area have dwindled, making 21-44 44th Road an attractive location for a variety of users, investors & developers looking to be a part of Long Island City's transformation.