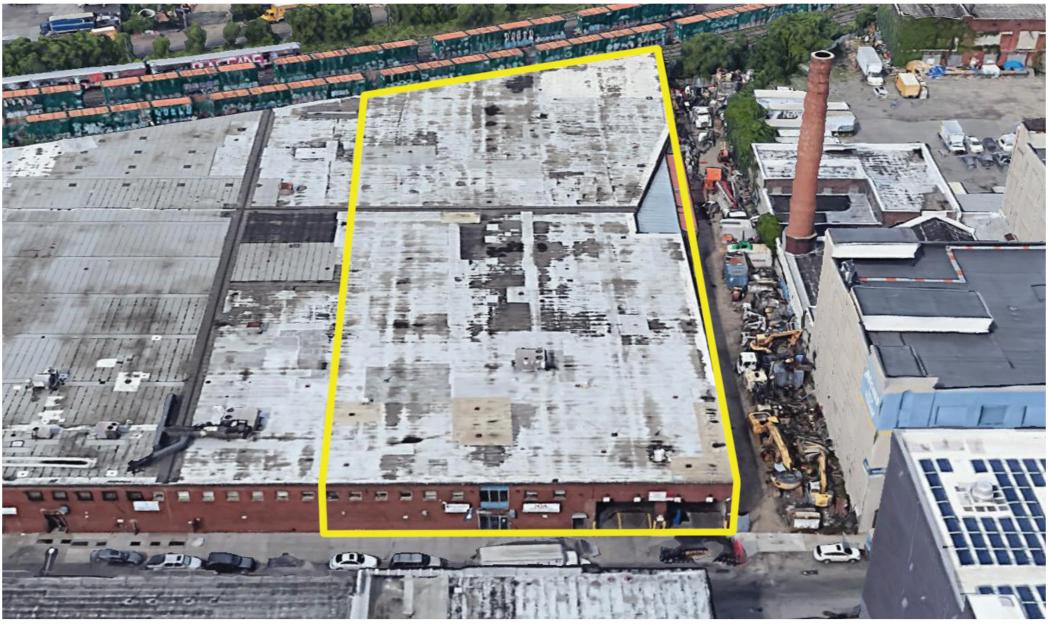

## **Property Description**

DY Realty Group, LLC is pleased to announce that it has been retained on an exclusive basis to handle the leasing of 30-10 Review Avenue in Long Island City, Queens.

Available at the building  $\pm 62,000$  sf of total space, with 54,000 sf of ground floor warehouse and 8,000 sf of mezzanine office space. Short term divisions of 15,000 to 25,000 sf are possible. The space features 18' ceiling height, 25 car parking, 3 trailer-deep loading docks and 1 drive-up ramp into the building.

Centrally located in Long Island City, less than a mile to the entrance ramp to the Long Island Expressway and the 7 subway line. Ideal for a wide variety of industrial users.

**Total Building**  $\pm 62,000 \text{ sf}$ 

**Ground Floor** 54,000 sf Warehouse

Mezzanine 8,000 sf Office Space

Parking 25 Cars

**Divisions** 15,000 to 25,000 sf (Short Term)

**Loading** 3 Trailer-Deep Loading Docks

1 Drive-Up Ramp

Ceiling 18'

Power 800 Amps