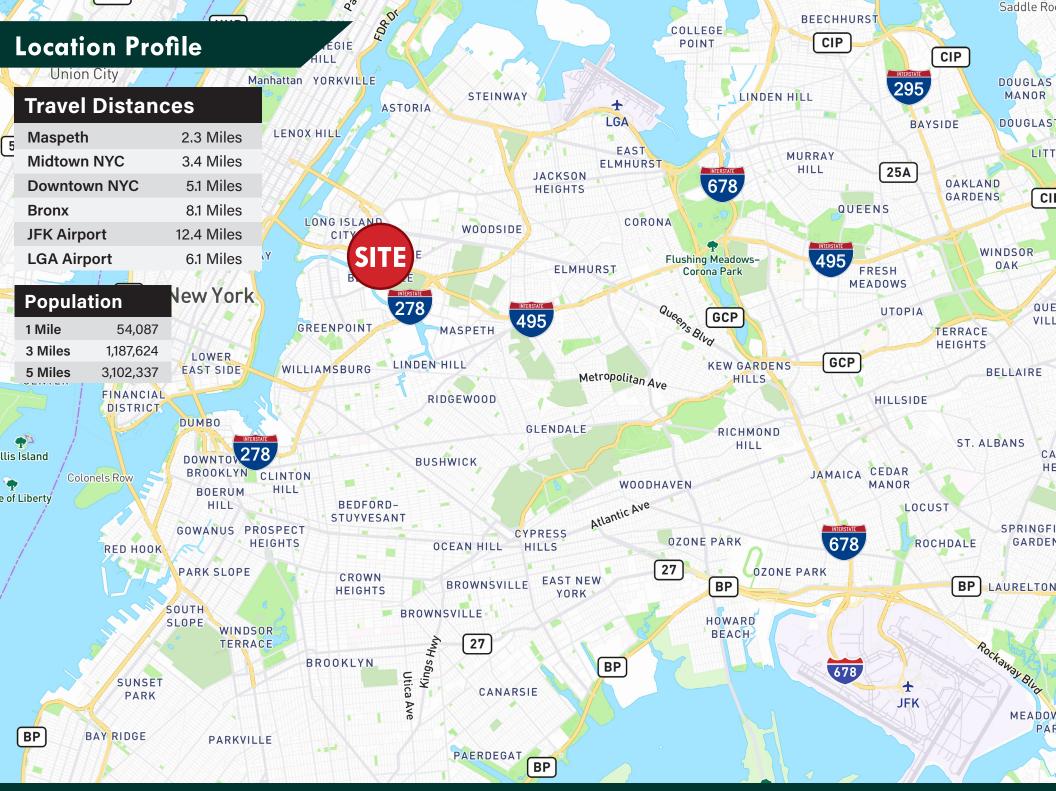

Centrally located in Long Island City, less than a mile to the entrance ramp to the Long Island Expressway and the 7 subway line. Ideal for a wide variety of industrial users.

**Total Building**  $\pm 62,000 \text{ sf}$ 