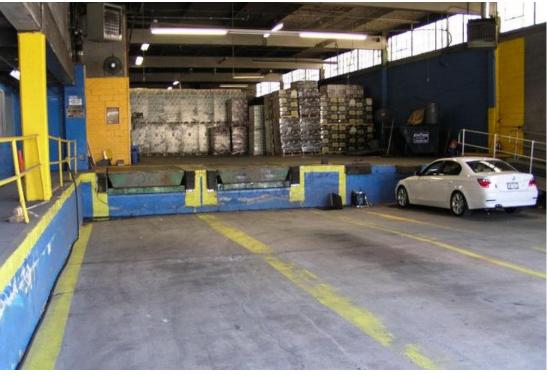

## **Property Description**

DY Realty Group, LLC is pleased to announce that it has been retained on an exclusive basis to handle the leasing of 30-10 Review Avenue in Long Island City, Queens.

Available at the building  $\pm 62,000$  sf of total space, with 54,000 sf of ground floor warehouse and 8,000 sf of mezzanine office space. Short term divisions of 15,000 to 25,000 sf are possible. The space features 18' ceiling height, 25 car parking, 3 trailer-deep loading docks and 1 drive-up ramp into the building.

**Ground Floor** 54,000 sf Warehouse

Mezzanine 8,000 sf Office Space

Parking 25 Cars

**Divisions** 15,000 to 25,000 sf (Short Term)

**Loading** 3 Trailer-Deep Loading Docks

1 Drive-Up Ramp

Ceiling 18'

Power 800 Amps