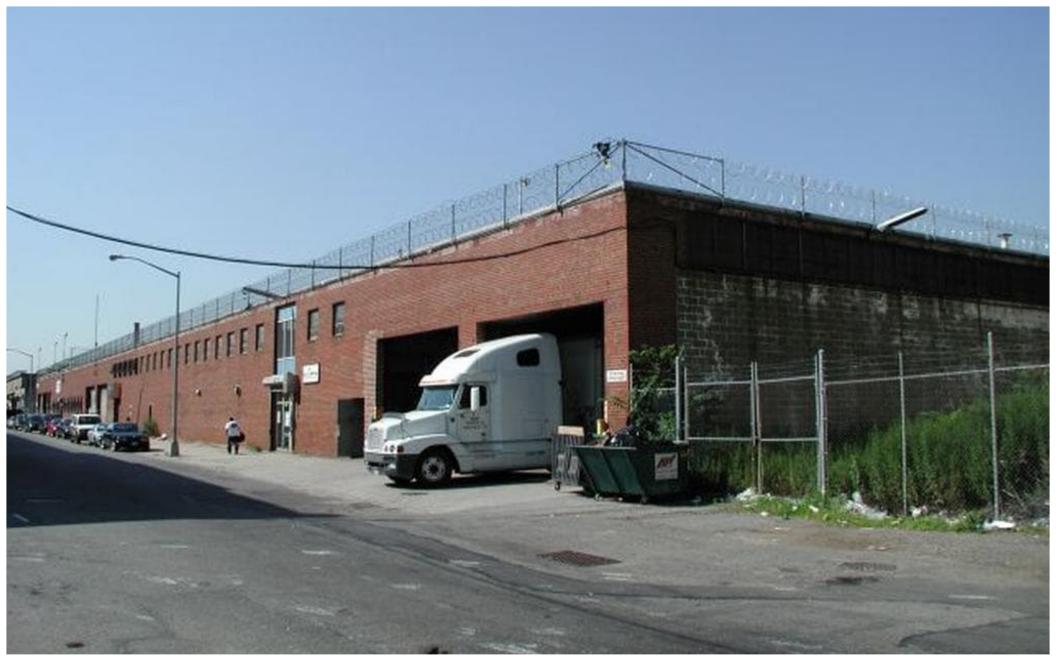

## **Property Description**

DY Realty Group, LLC is pleased to announce that it has been retained on an exclusive basis to handle the leasing of 30-10 Review Avenue in Long Island City, Queens.

Available at the building  $\pm 62,000$  sf of total space, with 54,000 sf of ground floor warehouse and 8,000 sf of mezzanine office space. Short term divisions of 15,000 to 25,000 sf are possible. The space features 18' ceiling height, 25 car parking, 3 trailer-deep loading docks and 1 drive-up ramp into the building.

Centrally located in Long Island City, less than a mile to the entrance ramp to the Long Island Expressway and the 7 subway line. Ideal for a wide variety of industrial users.

**Total Building**  $\pm 62,000 \text{ sf}$ 

**Ground Floor** 54,000 sf Warehouse

Mezzanine 8,000 sf Office Space

Parking 25 Cars

**Divisions** 15,000 to 25,000 sf (Short Term)

**Loading** 3 Trailer-Deep Loading Docks

1 Drive-Up Ramp

Ceiling 18'

Power 800 Amps