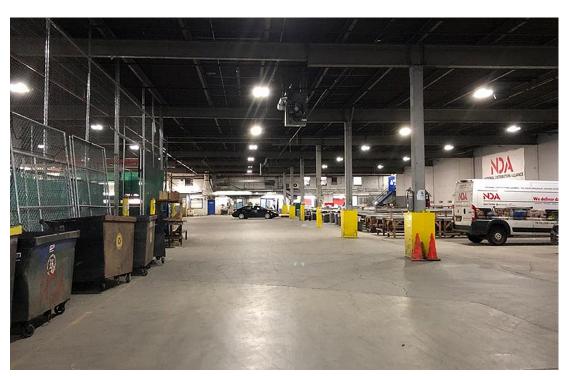

## **Property Description**

DY Realty Group, LLC is pleased to announce that it has been retained on an exclusive basis to handle the leasing of 30-10 Review Avenue in Long Island City, Queens.

Available at the building  $\pm 62,000$  sf of total space, with 54,000 sf of ground floor warehouse and 8,000 sf of mezzanine office space. Short term divisions of 15,000 to 25,000 sf are possible. The space features 18' ceiling height, 25 car parking, 3 trailer-deep loading docks and 1 drive-up ramp into the building.

**Ground Floor** 54,000 sf Warehouse

Mezzanine 8,000 sf Office Space

Parking 25 Cars

**Divisions** 15,000 to 25,000 sf (Short Term)

**Loading** 3 Trailer-Deep Loading Docks

1 Drive-Up Ramp

Ceiling 18'

Power 800 Amps