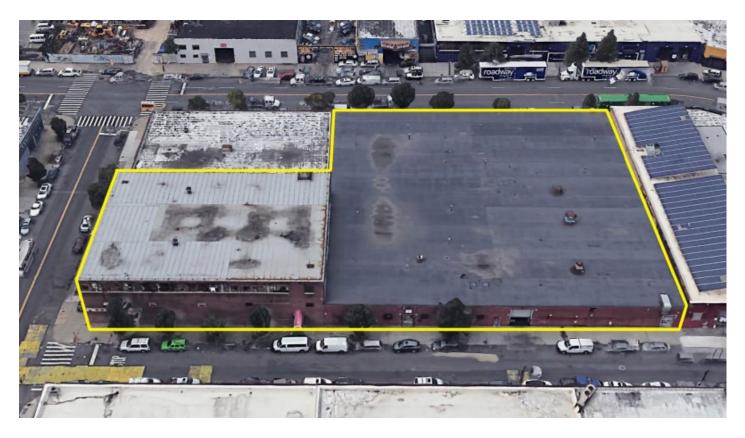

#### **FACILITY**

- 66,785 SF total building size
- 53,615 SF available space
- Option to include additional 13,170 SF second floor
- 6,410 SF first floor office
- 14' 16' clear height
- 26'2" x 23'7" and 24'6" x 39' column spacing
- 4 recessed dock-high loading doors
- 2 drive-in doors
- 1 roll-up door