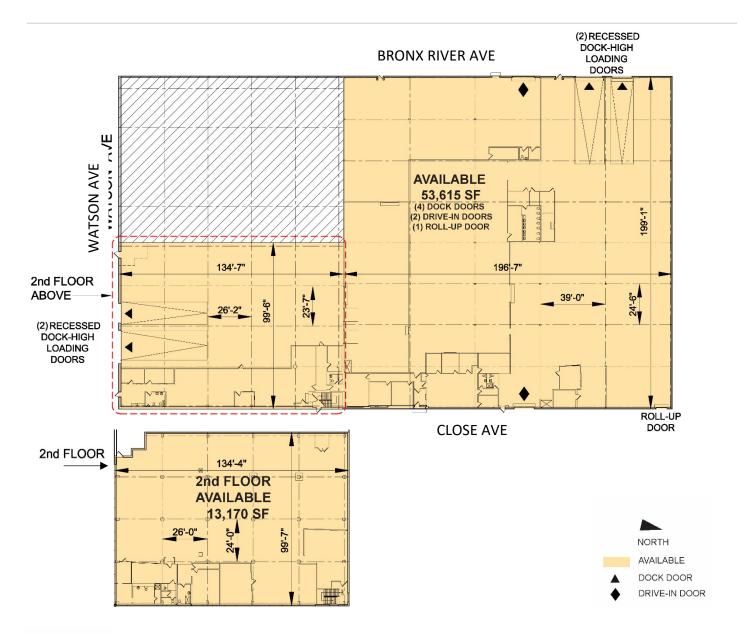

#### **FACILITY**

- 66,785 SF total building size
- 53,615 SF available space
- Option to include additional 13,170 SF second floor
- 6,410 SF first floor office
- 14' 16' clear height
- 26'2" x 23'7" and 24'6" x 39' column spacing
- 4 recessed dock-high loading doors
- 2 drive-in doors
- 1 roll-up door