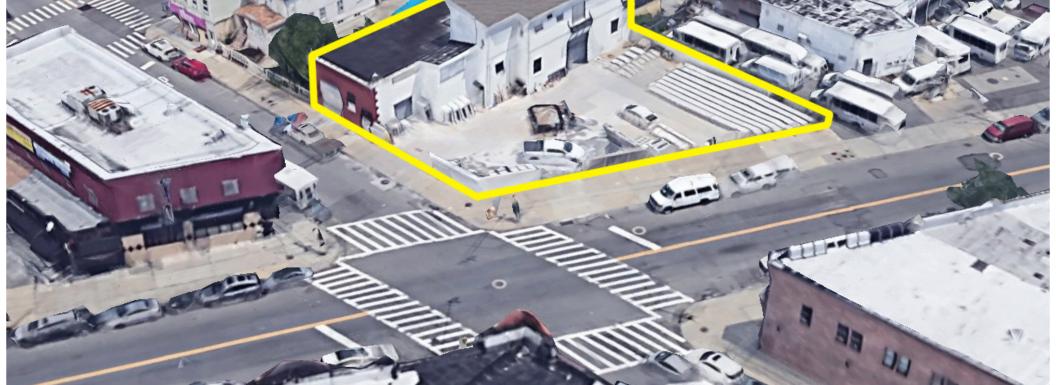

# 4,868 SF BUILDING WITH 6,270 SF PARKING AREA FOR LEASE

76-01 Rockaway Boulevard, Woodhaven, Queens

### **Property Description**

**DY Realty Group, LLC** has been retained on an exclusive basis to handle the leasing of 76-01 Rockaway Boulevard in Woodhaven, Queens.

The property consists of a 4,868 sf building with 6,270 sf of surrounding land / parking. The site is zoned C2-3 / R3-1 and features gas heat, 14' ceilings and 3 drive-in doors.

Less than 5 miles away from John F. Kennedy International Airport, making the site ideal for any airport related uses.

Over 100 feet of frontage on Rockaway Boulevard, a prime commercial corridor. Easy access to all of NYC via Atlantic Avenue & the Van Wyck Expressway.

Ground Floor 3,668 sf

2nd Floor Office 1,200 sf

**Parking** 6,270 sf Fenced & Paved

Ceiling Height 15'

Total Plot 9,938 sf

**Frontage** 113' on Rockaway Blvd.

73' on 76th Street

Lease Price Call or E-mail