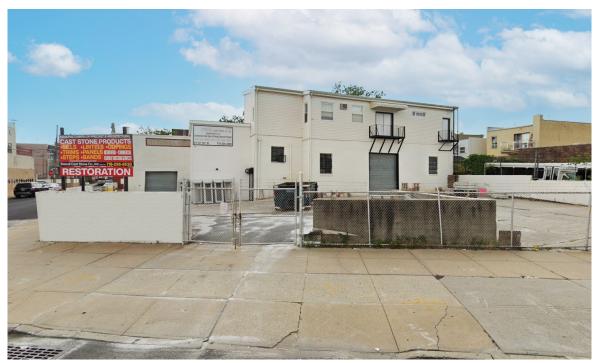

### **Property Description**

**DY Realty Group, LLC** has been retained on an exclusive basis to handle the leasing of 76-01 Rockaway Boulevard in Woodhaven, Queens.

The property consists of a 4,868 sf building with 6,270 sf of surrounding land / parking. The site is zoned C2-3 / R3-1 and features gas heat, 14' ceilings and 3 drive-in doors.

Ground Floor 3,668 sf

2nd Floor Office 1,200 sf

**Parking** 6,270 sf Fenced & Paved

Ceiling Height 15'

Total Plot 9,938 sf

**Frontage** 113' on Rockaway Blvd.

73' on 76th Street

Lease Price Call or E-mail