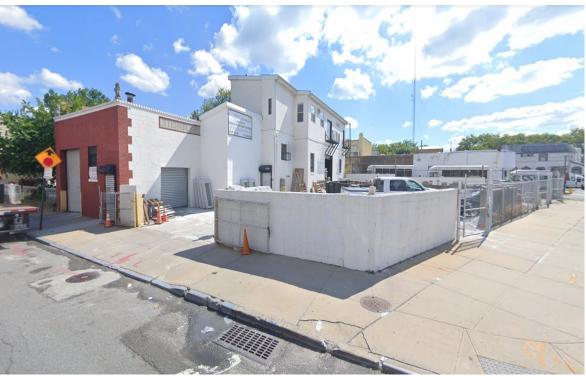

### **Property Description**

**DY Realty Group, LLC** has been retained on an exclusive basis to handle the leasing of 76-01 Rockaway Boulevard in Woodhaven, Queens.

The property consists of a 4,868 sf building with 6,270 sf of surrounding land / parking. The site is zoned C2-3 / R3-1 and features gas heat, 14' ceilings and 3 drive-in doors.

Ground Floor 3,668 sf

2nd Floor Office 1,200 sf

**Parking** 6,270 sf Fenced & Paved

Ceiling Height 15'

Total Plot 9,938 sf

**Frontage** 113' on Rockaway Blvd.

73' on 76th Street

Lease Price Call or E-mail