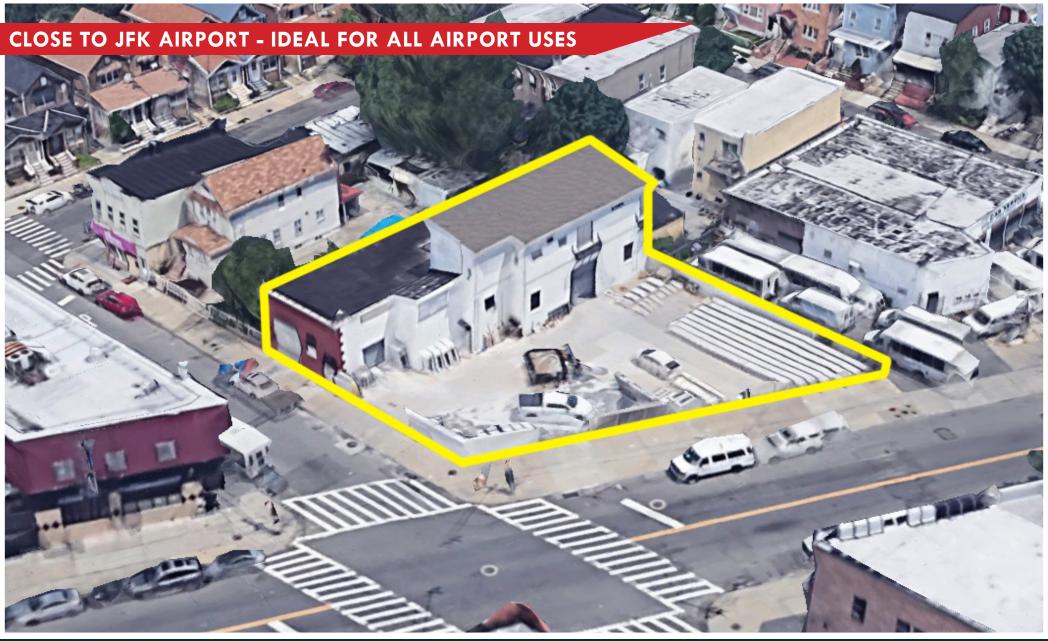

# 4,868 SF BUILDING WITH 6,270 SF PARKING AREA FOR LEASE

76-01 Rockaway Boulevard, Woodhaven, Queens

### **Property Description**

**DY Realty Group, LLC** has been retained on an exclusive basis to handle the leasing of 76-01 Rockaway Boulevard in Woodhaven, Queens.

The property consists of a 4,868 sf building with 6,270 sf of surrounding land / parking. The site is zoned C2-3 / R3-1 and features gas heat, 14' ceilings and 3 drive-in doors.

Less than 5 miles away from John F. Kennedy International Airport, making the site ideal for any airport related uses.

Over 100 feet of frontage on Rockaway Boulevard, a prime commercial corridor. Easy access to all of NYC via Atlantic Avenue & the Van Wyck Expressway.

Ground Floor 3,668 sf

2nd Floor Office 1,200 sf

**Parking** 6,270 sf Fenced & Paved

Ceiling Height 15'

Total Plot 9,938 sf

**Frontage** 113' on Rockaway Blvd.

73' on 76th Street

Lease Price Call or E-mail