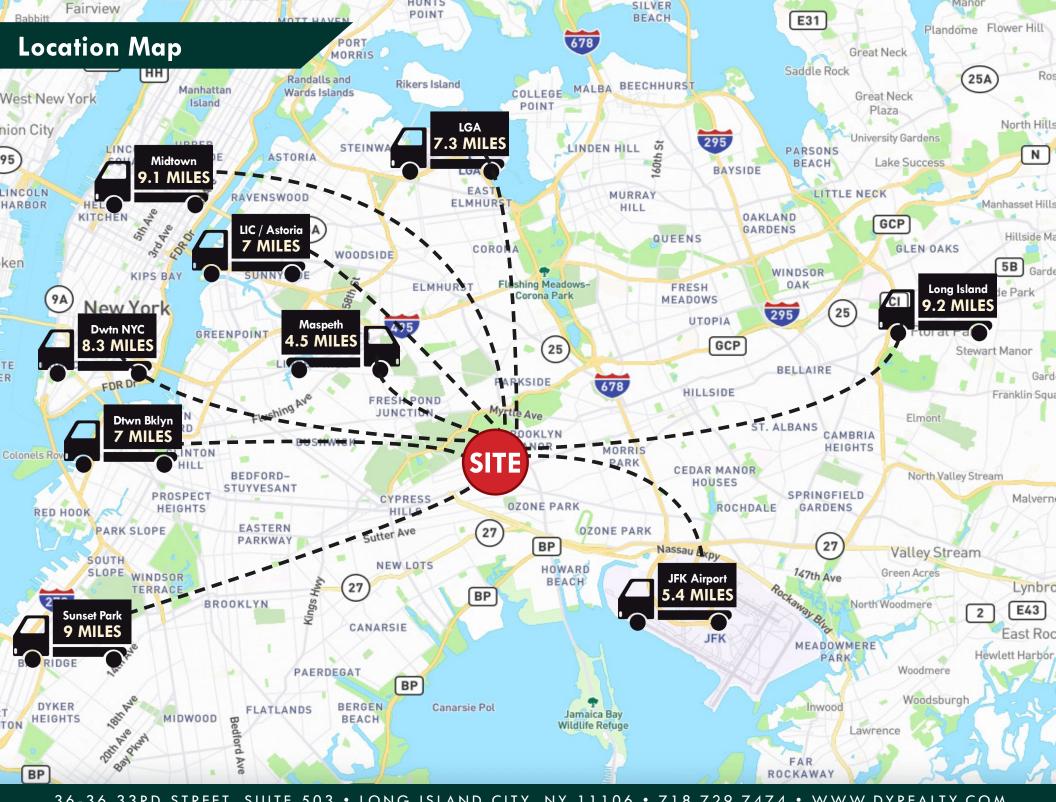

Less than 5 miles away from John F. Kennedy International Airport, making the site ideal for any airport related uses.

Over 100 feet of frontage on Rockaway Boulevard, a prime commercial corridor. Easy access to all of NYC via Atlantic Avenue & the Van Wyck Expressway.