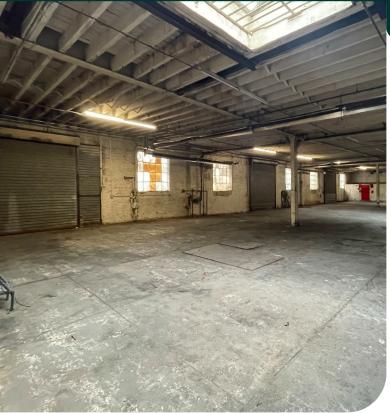

## 15,000 SF EAST WILLIAMSBURG WAREHOUSE SPACE

368 Stagg Street, East Williamsburg, Brooklyn

**REALTY GROUP** 

## AVAILABLE FOR LEASE

| Building    | 15,000 sf Ground Floor |
|-------------|------------------------|
| Ceiling     | 14'                    |
| Zone        | M1-1                   |
| Loading     | 3 Drive-in Doors       |
| Frontage    | 150' on Stagg Street   |
| Lease Price | Call or E-mail         |