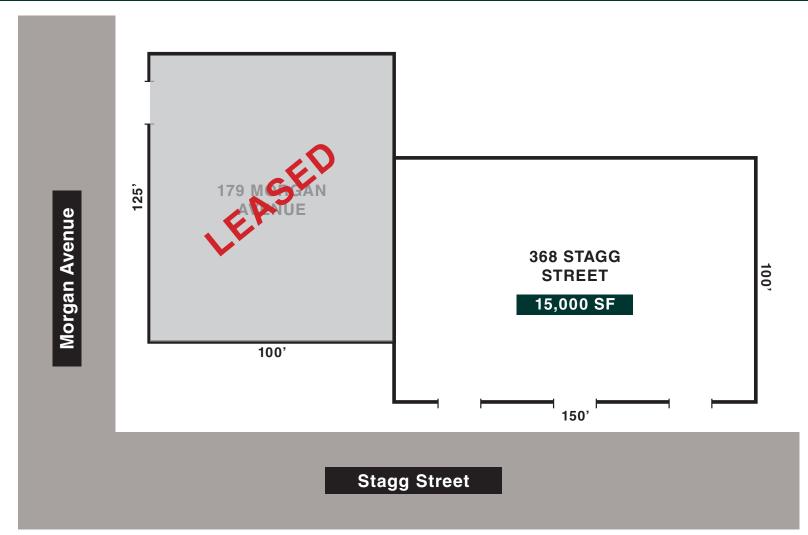

## 15,000 SF EAST WILLIAMSBURG WAREHOUSE SPACE

368 Stagg Street, East Williamsburg, Brooklyn

**REALTY GROUP** 

## AVAILABLE FOR LEASE

| Building    | 15,000 sf Ground Floor |
|-------------|------------------------|
| Ceiling     | 14'                    |
| Zone        | M1-1                   |
| Loading     | 3 Drive-in Doors       |
| Frontage    | 150' on Stagg Street   |
| Lease Price | Call or E-mail         |