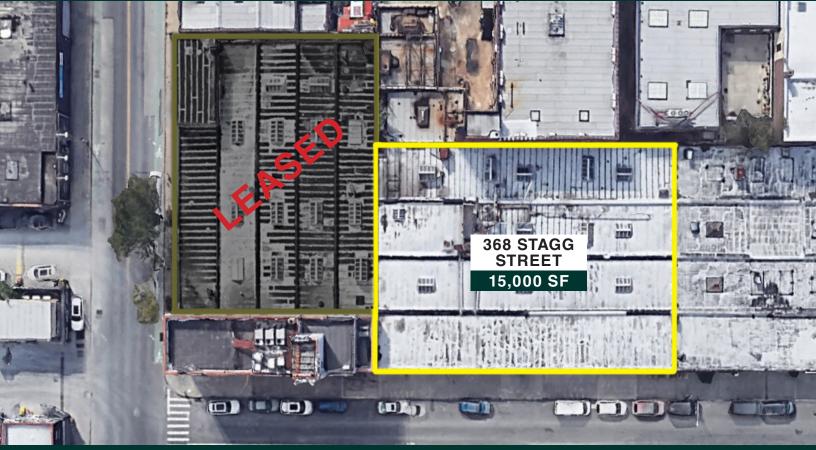

## 15,000 SF EAST WILLIAMSBURG WAREHOUSE SPACE

368 Stagg Street, East Williamsburg, Brooklyn

**REALTY GROUP** 

## AVAILABLE FOR LEASE

| Building    | 15,000 sf Ground Floor |
|-------------|------------------------|
| Ceiling     | 14'                    |
| Zone        | M1-1                   |
| Loading     | 3 Drive-in Doors       |
| Frontage    | 150' on Stagg Street   |
| Lease Price | Call or E-mail         |