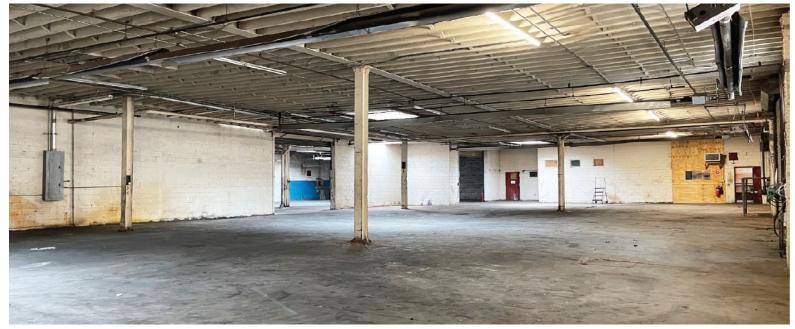

## 15,000 SF EAST WILLIAMSBURG WAREHOUSE SPACE

368 Stagg Street, East Williamsburg, Brooklyn

**REALTY GROUP** 

## AVAILABLE FOR LEASE

| Building    | 15,000 sf Ground Floor |
|-------------|------------------------|
| Ceiling     | 14'                    |
| Zone        | M1-1                   |
| Loading     | 3 Drive-in Doors       |
| Frontage    | 150' on Stagg Street   |
| Lease Price | Call or E-mail         |