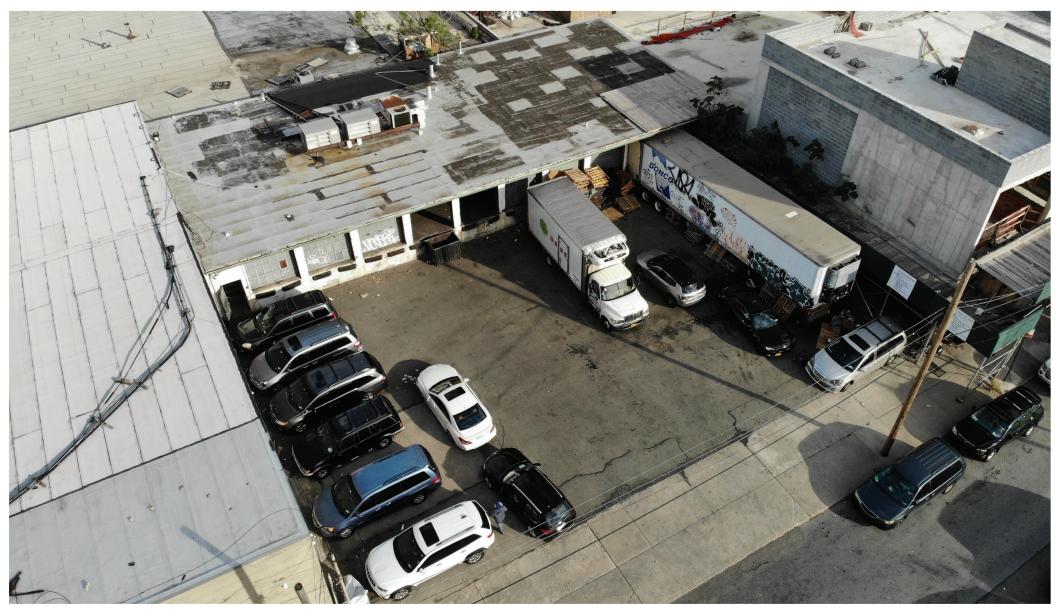

## **Property Description**

**DY Realty Group, LLC** has been retained on an exclusive basis to handle the disposition of 52-24 34th Street in Long Island City, Queens.

The property consists of a  $\pm 8,000$  sf warehouse and  $\pm 6,000$  sf of paved land. The building has sufficient loading through 10 exterior loading docks. With a zoning of M1-3 and a maximum buildable of  $\pm 50,000$  square feet, the site also has great development potential.

Only one block from the Long Island Expressway and minutes from Manhattan, this property is a rare opportunity to enter the hard sought Long Island City real estate market.

**Block / Lot** 301 / 26

**Total Building**  $\pm 4,000$  sf Ground Floor

±4,000 sf Lower Level

Total Land  $\pm 6,000 \text{ sf}$ 

Total Plot 10,000 sf

**Loading** 10 Exterior Loading Docks

Ceiling Height 11' to 15'

Power Heavy (400 Amps)

**Zone / FAR** M1-3 / 5.0 Commercial

Total Buildable 50,000 sf