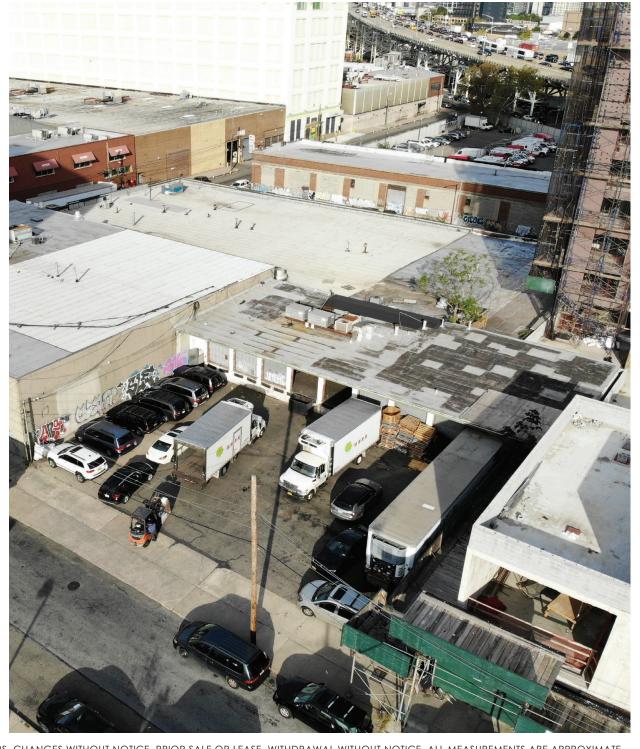

## 10,000 SF LONG ISLAND CITY INDUSTRIAL SITE FOR SALE

52-24 34th Street, Long Island City, Queens

## **Property Description**

**DY Realty Group, LLC** has been retained on an exclusive basis to handle the disposition of 52-24 34th Street in Long Island City, Queens.

The property consists of a  $\pm 8,000$  sf warehouse and  $\pm 6,000$  sf of paved land. The building has sufficient loading through 10 exterior loading docks. With a zoning of M1-3 and a maximum buildable of  $\pm 50,000$  square feet, the site also has great development potential.