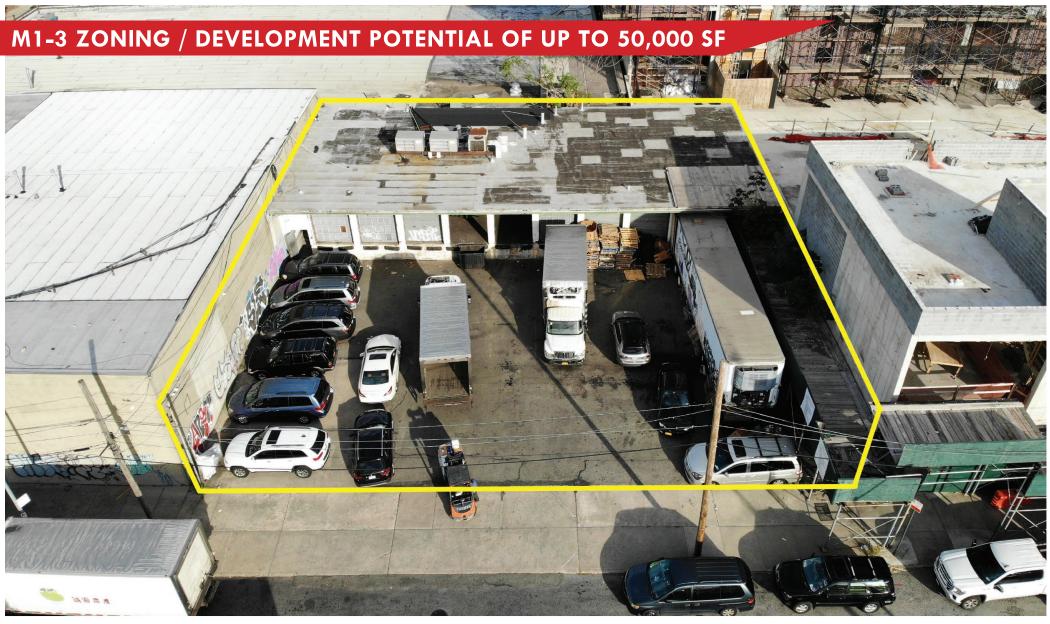

## 10,000 SF LONG ISLAND CITY INDUSTRIAL SITE FOR SALE

52-24 34th Street, Long Island City, Queens

## **Property Description**

**DY Realty Group, LLC** has been retained on an exclusive basis to handle the disposition of 52-24 34th Street in Long Island City, Queens.

The property consists of a  $\pm 8,000$  sf warehouse and  $\pm 6,000$  sf of paved land. The building has sufficient loading through 10 exterior loading docks. With a zoning of M1-3 and a maximum buildable of  $\pm 50,000$  square feet, the site also has great development potential.

±4,000 sf Lower Level

Total Land  $\pm 6,000 \text{ sf}$ 

Total Plot 10,000 sf

**Loading** 10 Exterior Loading Docks

Ceiling Height 11' to 15'

Power Heavy (400 Amps)

**Zone / FAR** M1-3 / 5.0 Commercial

Total Buildable 50,000 sf