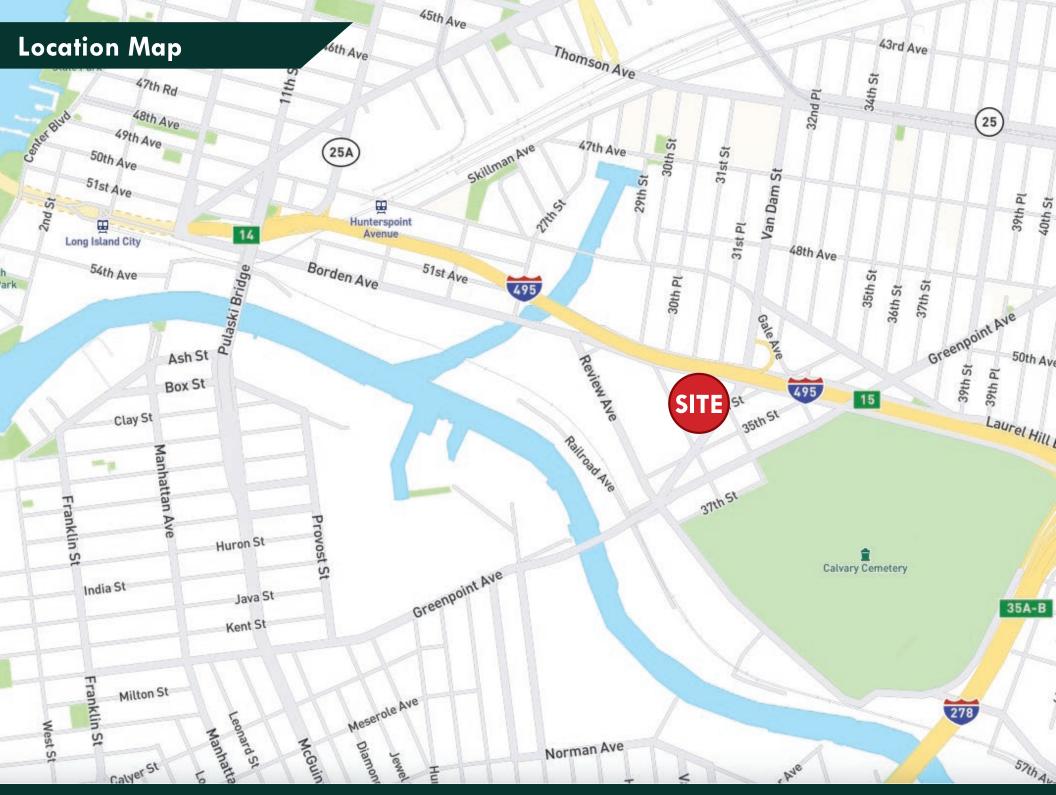

Only one block from the Long Island Expressway and minutes from Manhattan, this property is a rare opportunity to enter the hard sought Long Island City real estate market.

| Block / Lot     | 301 / 26                                        |
|-----------------|-------------------------------------------------|
| Total Building  | ±4,000 sf Ground Floor<br>±4,000 sf Lower Level |
| Total Land      | ±6,000 sf                                       |
| Total Plot      | 10,000 sf                                       |
| Loading         | 10 Exterior Loading Docks                       |
| Ceiling Height  | 11' to 1 <i>5</i> '                             |
| Power           | Heavy (400 Amps)                                |
| Zone / FAR      | M1-3 / 5.0 Commercial                           |
| Total Buildable | 50,000 sf                                       |
| Sale Price      | Call or E-mail                                  |