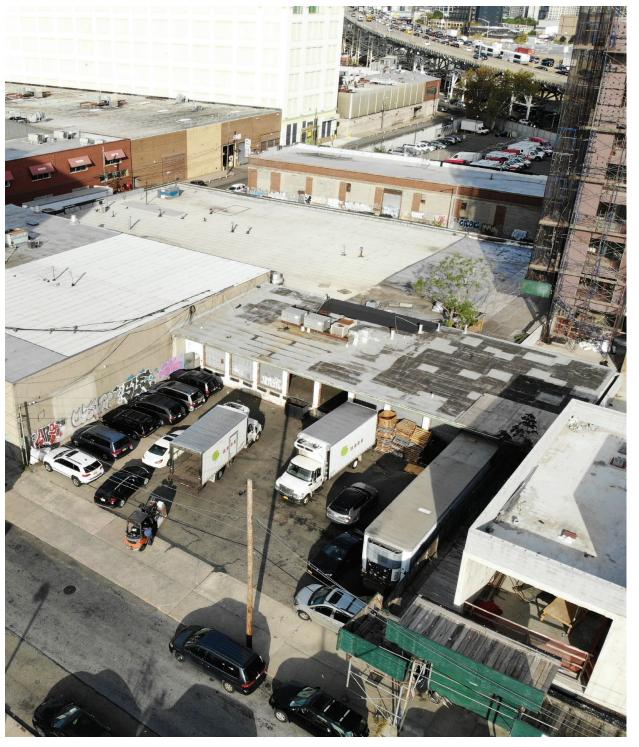

## **Property Description**

**DY Realty Group, LLC** has been retained on an exclusive basis to handle the disposition of 52-24 34th Street in Long Island City, Queens.

The property consists of a  $\pm 8,000$  sf warehouse and  $\pm 6,000$  sf of paved land. The building has sufficient loading through 10 exterior loading docks. With a zoning of M1-3 and a maximum buildable of  $\pm 50,000$  square feet, the site also has great development potential.

Only one block from the Long Island Expressway and minutes from Manhattan, this property is a rare opportunity to enter the hard sought Long Island City real estate market.

| Block / Lot     | 301 / 26                                        |
|-----------------|-------------------------------------------------|
| Total Building  | ±4,000 sf Ground Floor<br>±4,000 sf Lower Level |
| Total Land      | ±6,000 sf                                       |
| Total Plot      | 10,000 sf                                       |
| Loading         | 10 Exterior Loading Docks                       |
| Ceiling Height  | 11' to 1 <i>5</i> '                             |
| Power           | Heavy (400 Amps)                                |
| Zone / FAR      | M1-3 / 5.0 Commercial                           |
| Total Buildable | 50,000 sf                                       |
| Sale Price      | Call or E-mail                                  |