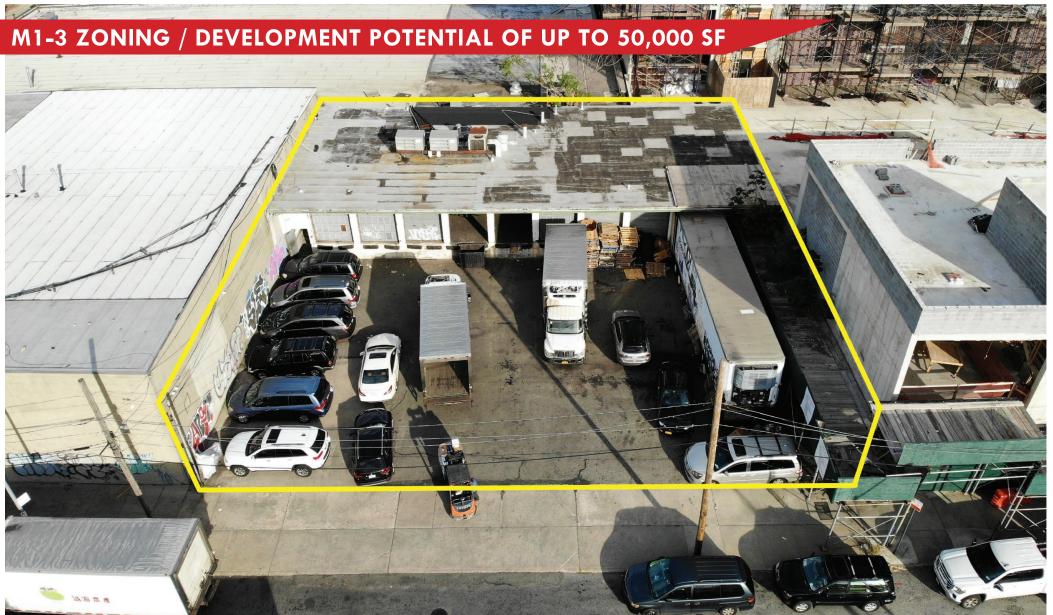

## **Property Description**

**DY Realty Group, LLC** has been retained on an exclusive basis to handle the disposition of 52-24 34th Street in Long Island City, Queens.

The property consists of a  $\pm 8,000$  sf warehouse and  $\pm 6,000$  sf of paved land. The building has sufficient loading through 10 exterior loading docks. With a zoning of M1-3 and a maximum buildable of  $\pm 50,000$  square feet, the site also has great development potential.

Only one block from the Long Island Expressway and minutes from Manhattan, this property is a rare opportunity to enter the hard sought Long Island City real estate market.

| Block / Lot     | 301 / 26                                        |
|-----------------|-------------------------------------------------|
| Total Building  | ±4,000 sf Ground Floor<br>±4,000 sf Lower Level |
| Total Land      | ±6,000 sf                                       |
| Total Plot      | 10,000 sf                                       |
| Loading         | 10 Exterior Loading Docks                       |
| Ceiling Height  | 11' to 1 <i>5</i> '                             |
| Power           | Heavy (400 Amps)                                |
| Zone / FAR      | M1-3 / 5.0 Commercial                           |
| Total Buildable | 50,000 sf                                       |
| Sale Price      | Call or E-mail                                  |