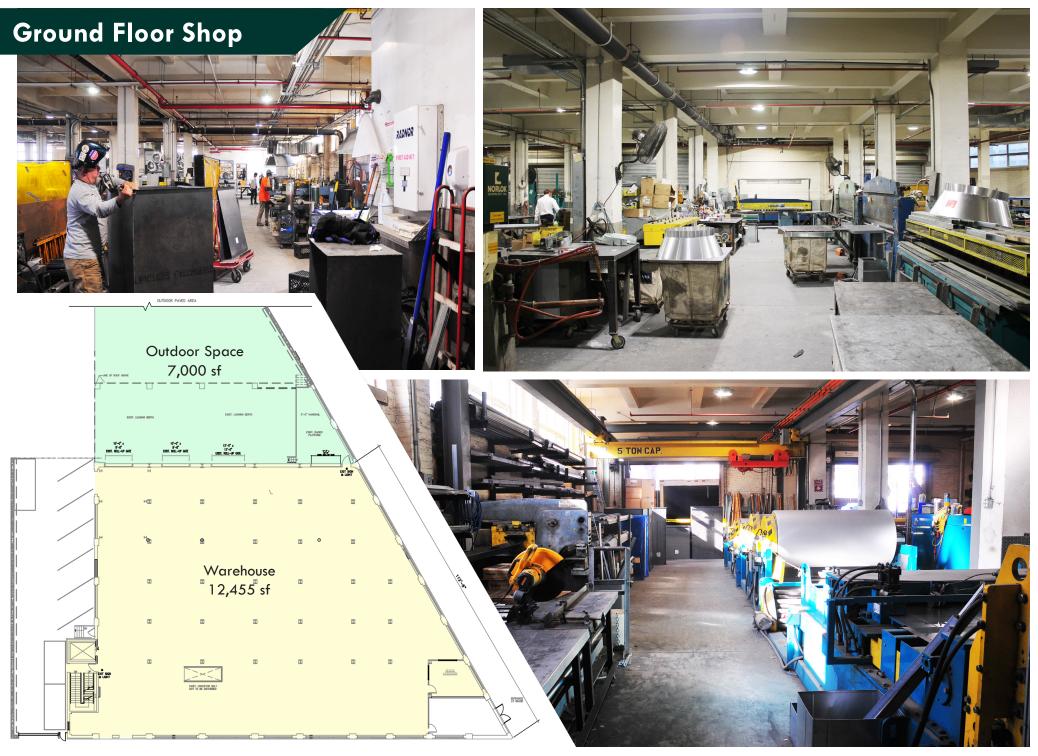

## **Property Description**

**DY Realty Group** has been retained to handle the disposition of 27-20 Skillman Avenue in Long Island City, Queens. The site consists of a 12,455 sf ground floor shop, 1,762 sf of second floor office, 3,317 sf of lower level space, and 7,000 sf of outdoor staging and parking.

**Block / Lot** 271 / 10

Total Building 17,534 sf

**Ground Floor** 12,455 sf Warehouse

**2nd Floor** 1,762 sf Office Space

Lower Level 3,317 sf

Yard / Staging 7,000 sf

Total Plot 23,427 sf

Ceiling Height 14'