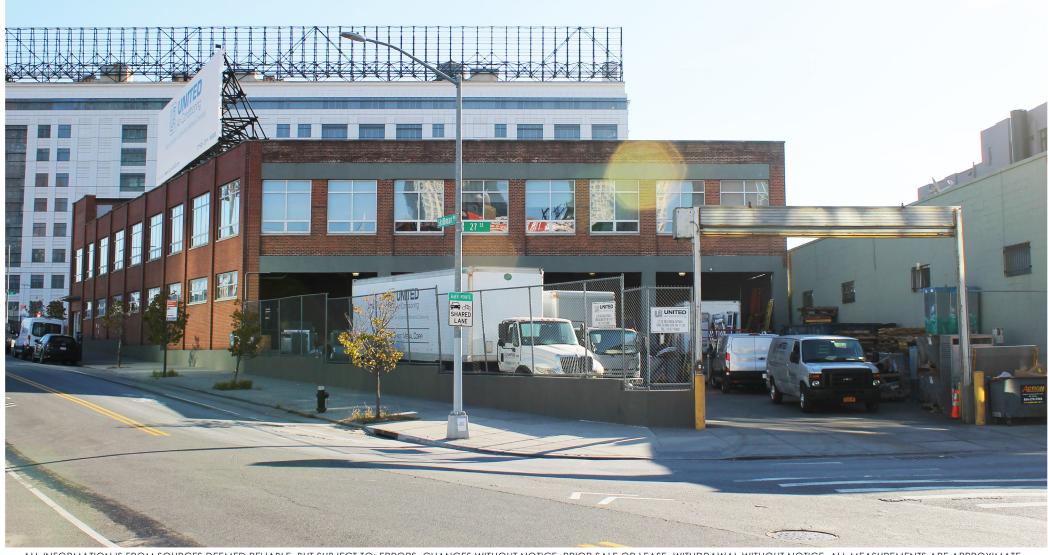

## 17,534 SF QUEENS SHOP & OFFICE SPACE WITH PARKING

27-20 Skillman Avenue, Long Island City, Queens

ALL INFORMATION IS FROM SOURCES DEFMED RELIABLE. BUT SUBJECT TO: FRRORS, CHANGES WITHOUT NOTICE, PRIOR SALE OR LEASE, WITHDRAWAL WITHOUT NOTICE, ALL MEASUREMENTS ARE APPROXIMATED.

## **Property Description**

**DY Realty Group** has been retained to handle the disposition of 27-20 Skillman Avenue in Long Island City, Queens. The site consists of a 12,455 sf ground floor shop, 1,762 sf of second floor office, 3,317 sf of lower level space, and 7,000 sf of outdoor staging and parking.

Easy access to Manhattan via the Midtown Tunnel, 59th Street Bridge, and the 7 subway, frontage on three streets and four (4) interior truck-deep platform positions add additional appeal to the subject property.