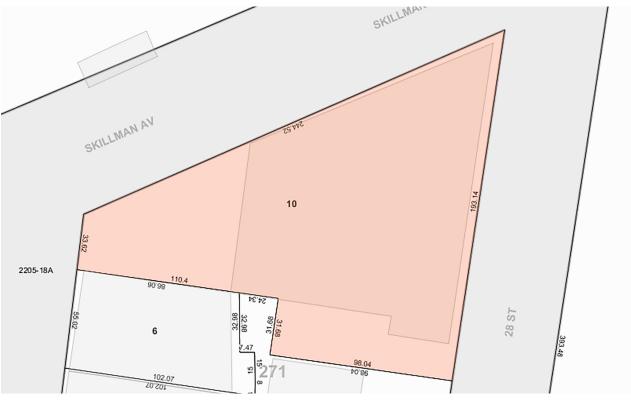

**Block / Lot** 271 / 10

Total Building 17,534 sf

**Ground Floor** 12,455 sf Warehouse

**2nd Floor** 1,762 sf Office Space

Lower Level 3,317 sf

Yard / Staging 7,000 sf

Total Plot 23,427 sf

Ceiling Height 14'