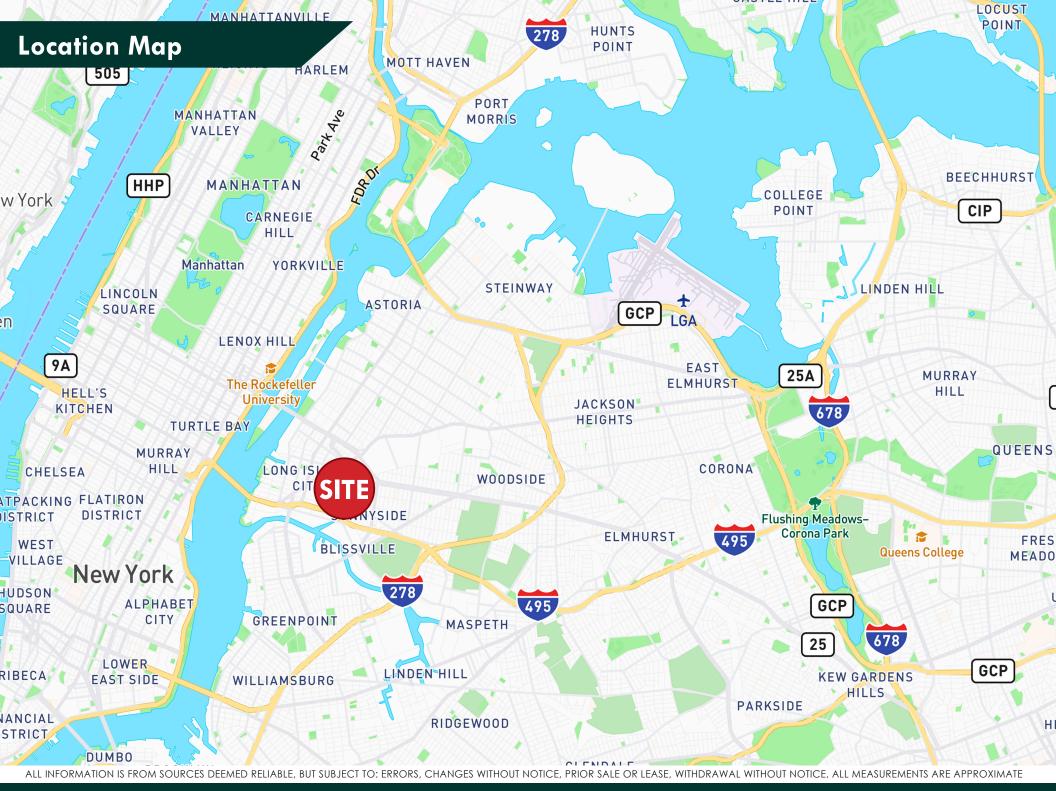

Easy access to Manhattan via the Midtown Tunnel, 59th Street Bridge, and the 7 subway, frontage on three streets and four (4) interior truck-deep platform positions add additional appeal to the subject property.