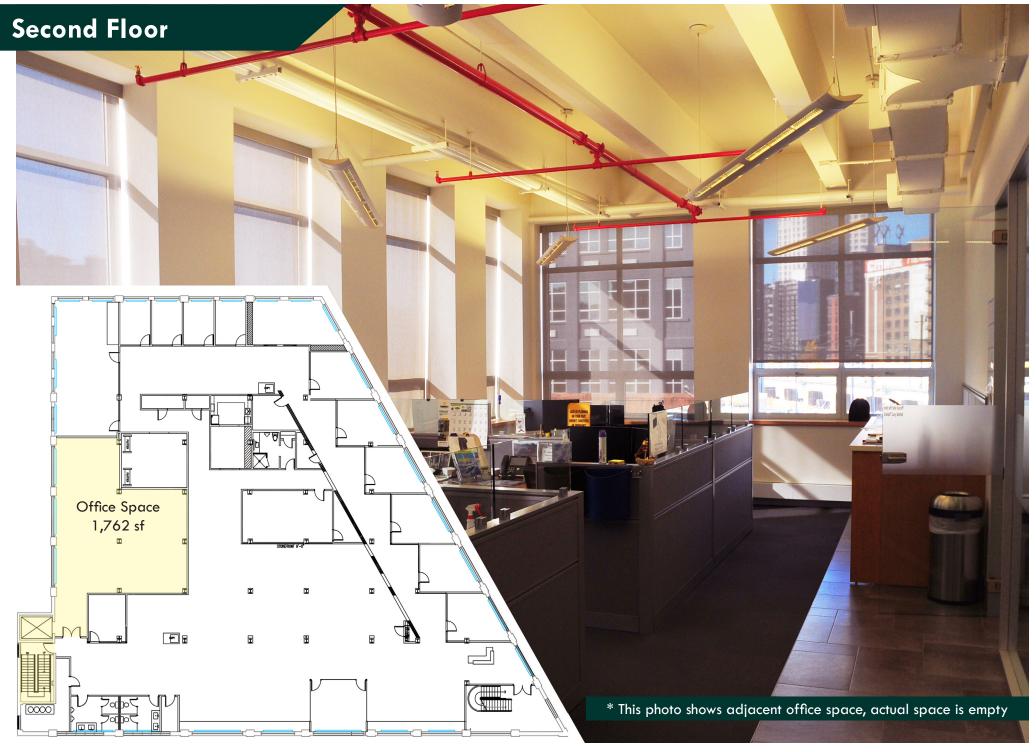

## **Property Description**

**DY Realty Group** has been retained to handle the disposition of 27-20 Skillman Avenue in Long Island City, Queens. The site consists of a 12,455 sf ground floor shop, 1,762 sf of second floor office, 3,317 sf of lower level space, and 7,000 sf of outdoor staging and parking.

**Block / Lot** 271 / 10

Total Building 17,534 sf

**Ground Floor** 12,455 sf Warehouse

**2nd Floor** 1,762 sf Office Space

Lower Level 3,317 sf

Yard / Staging 7,000 sf

Total Plot 23,427 sf

Ceiling Height 14'