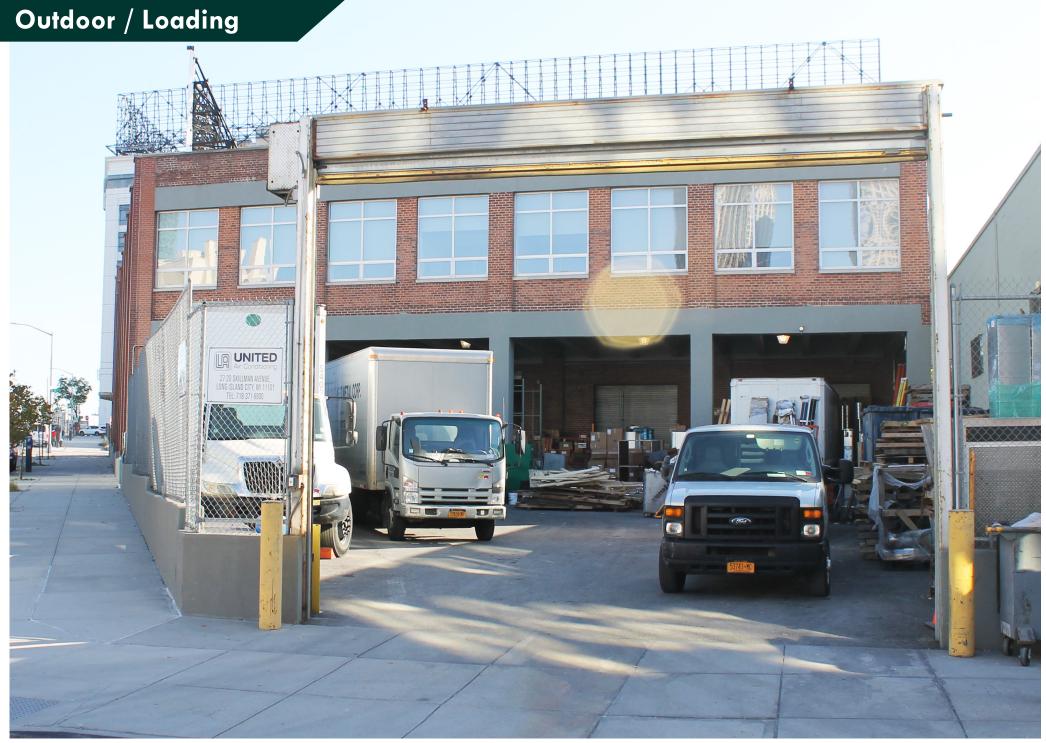

## **Property Description**

**DY Realty Group** has been retained to handle the disposition of 27-20 Skillman Avenue in Long Island City, Queens. The site consists of a 12,455 sf ground floor shop, 1,762 sf of second floor office, 3,317 sf of lower level space, and 7,000 sf of outdoor staging and parking.

Easy access to Manhattan via the Midtown Tunnel, 59th Street Bridge, and the 7 subway, frontage on three streets and four (4) interior truck-deep platform positions add additional appeal to the subject property.

**Block / Lot** 271 / 10

Total Building 17,534 sf

**Ground Floor** 12,455 sf Warehouse

**2nd Floor** 1,762 sf Office Space

Lower Level 3,317 sf

Yard / Staging 7,000 sf

Total Plot 23,427 sf

Ceiling Height 14'