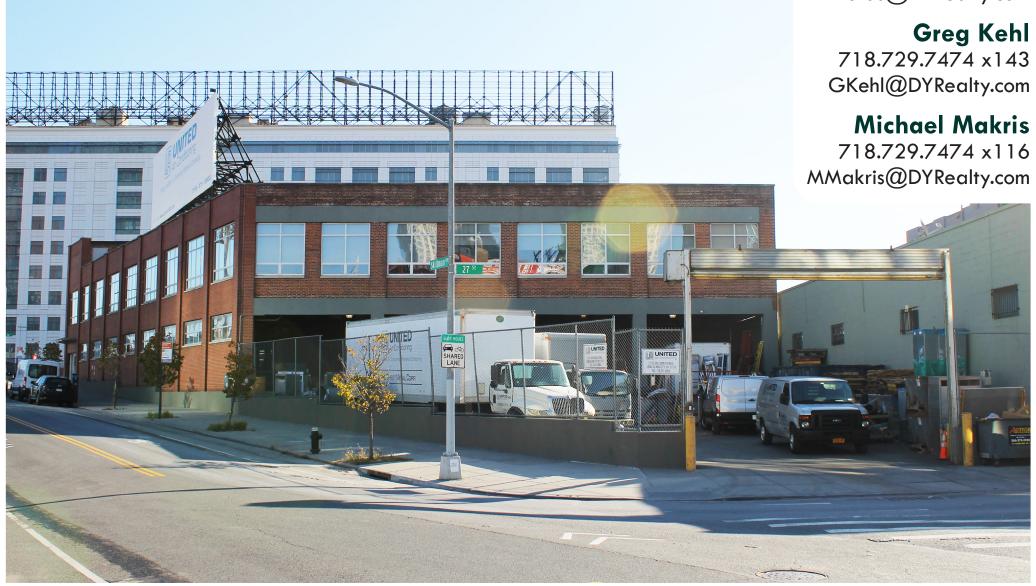

## **Property Description**

**DY Realty Group** has been retained to handle the disposition of 27-20 Skillman Avenue in Long Island City, Queens. The site consists of a 12,455 sf ground floor shop, 1,762 sf of second floor office, 3,317 sf of lower level space, and 7,000 sf of outdoor staging and parking.

## **CONTACT EXCLUSIVE AGENTS**

Paul J. Yuras

718.729.7474 x113 PYuras@DYRealty.com

ALL INFORMATION IS FROM SOURCES DEEMED RELIABLE, BUT SUBJECT TO: ERRORS, CHANGES WITHOUT NOTICE, PRIOR SALE OR LEASE, WITHDRAWAL WITHOUT NOTICE. ALL MEASUREMENTS ARE APPROXIMATE