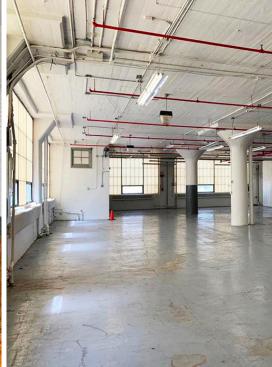

#### **Property Description**

**DY Realty Group, LLC** has been retained on an exclusive basis to arrange for the leasing of 21-11 44th Avenue in Long Island City, Queens.

There is a total of 14,500 sf of loft / warehouse space available on the 3rd floor. The space is serviced by a 13' x 24' 10,000 lb freight elevator and has 13' ceilings.

**Block / Lot** 441 / 4

**3rd Floor** 14,500 sf / Full Floor

**Loading** 13' x 24' Freight Elevator

Ceiling 13' Clear

Zone M1-4

**Power** Heavy

**Term** 3 - 5 Year Lease

Lease Price Call or E-mail