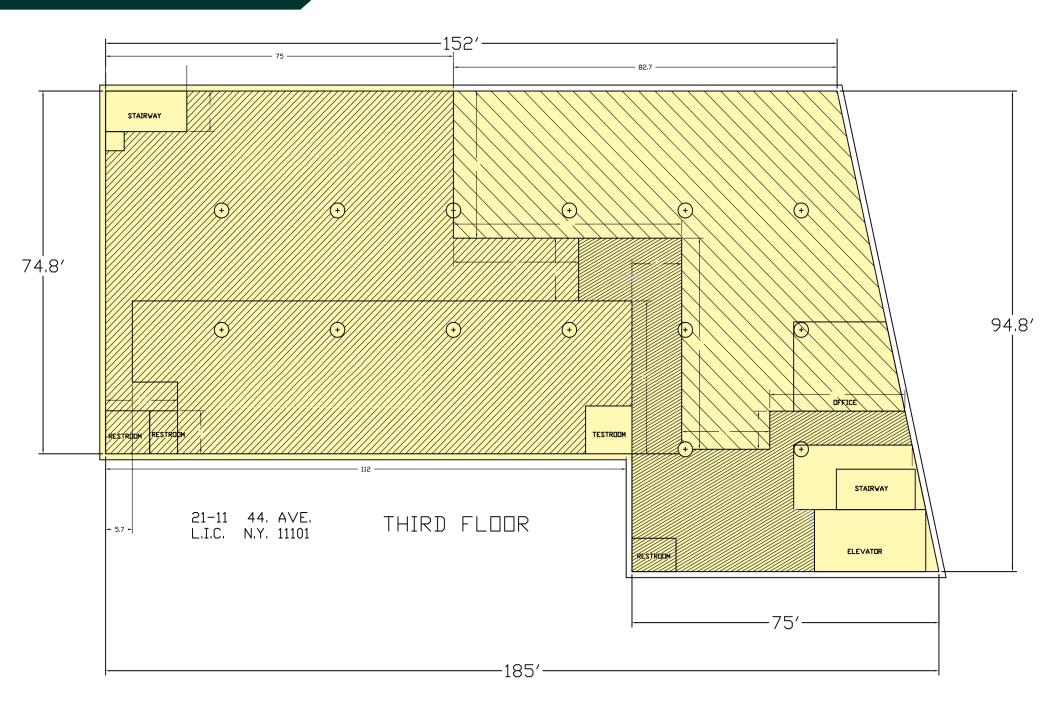

#### Floor Plan

ALL INFORMATION IS FROM SOURCES DEEMED RELIABLE, BUT SUBJECT TO: ERRORS, CHANGES WITHOUT NOTICE, PRIOR SALE OR LEASE, WITHDRAWAL WITHOUT NOTICE. ALL MEASUREMENTS ARE APPROXIMATE

#### **Property Description**

**DY Realty Group, LLC** has been retained on an exclusive basis to arrange for the leasing of 21-11 44th Avenue in Long Island City, Queens.

There is a total of 14,500 sf of loft / warehouse space available on the 3rd floor. The space is serviced by a 13' x 24' 10,000 lb freight elevator and has 13' ceilings.

**Block / Lot** 441 / 4

**3rd Floor** 14,500 sf / Full Floor

**Loading** 13' x 24' Freight Elevator

Ceiling 13' Clear

Zone M1-4

**Power** Heavy

**Term** 3 - 5 Year Lease

Lease Price Call or E-mail