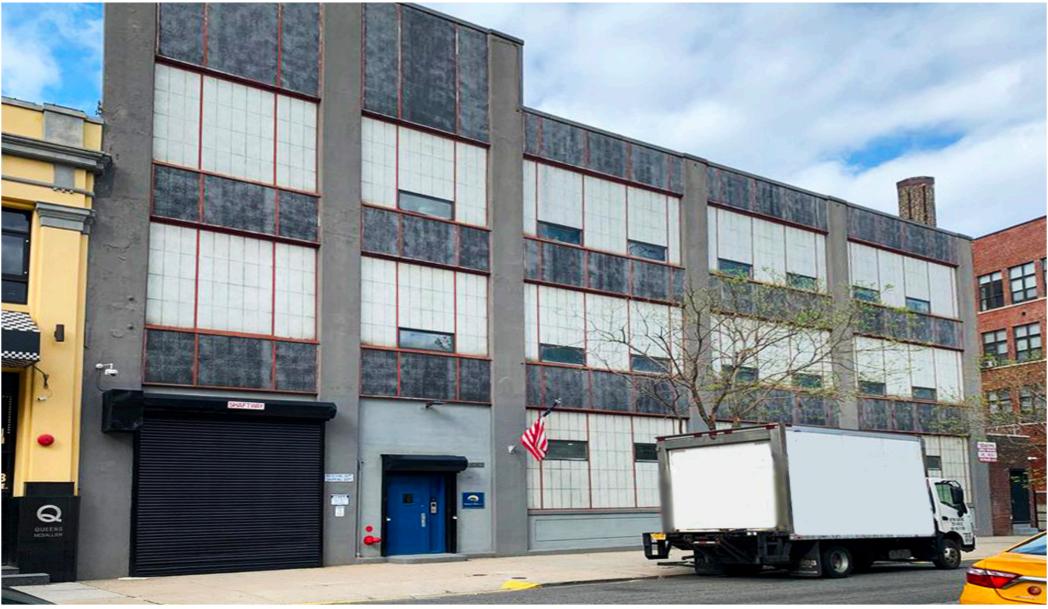

#### **Property Description**

**DY Realty Group, LLC** has been retained on an exclusive basis to arrange for the leasing of 21-11 44th Avenue in Long Island City, Queens.

There is a total of 14,500 sf of loft / warehouse space available on the 3rd floor. The space is serviced by a 13' x 24' 10,000 lb freight elevator and has 13' ceilings.

The site is within walking distance of the 7 & G subway lines. The Long Island Expressway, Brooklyn Queens Expressway and Grand Central Parkway, as well as the Queensboro Bridge, provide quick access to the all boroughs of New York City as well as all points east.

**Block / Lot** 441 / 4

**3rd Floor** 14,500 sf / Full Floor

**Loading** 13' x 24' Freight Elevator

Ceiling 13' Clear

Zone M1-4

**Power** Heavy

**Term** 3 - 5 Year Lease

Lease Price Call or E-mail