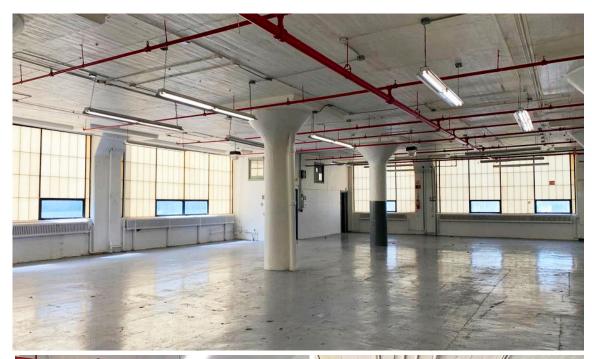

#### **Property Description**

**DY Realty Group, LLC** has been retained on an exclusive basis to arrange for the leasing of 21-11 44th Avenue in Long Island City, Queens.

There is a total of 14,500 sf of loft / warehouse space available on the 3rd floor. The space is serviced by a 13' x 24' 10,000 lb freight elevator and has 13' ceilings.

**Block / Lot** 441 / 4

**3rd Floor** 14,500 sf / Full Floor

**Loading** 13' x 24' Freight Elevator

Ceiling 13' Clear

Zone M1-4

**Power** Heavy

**Term** 3 - 5 Year Lease

Lease Price Call or E-mail