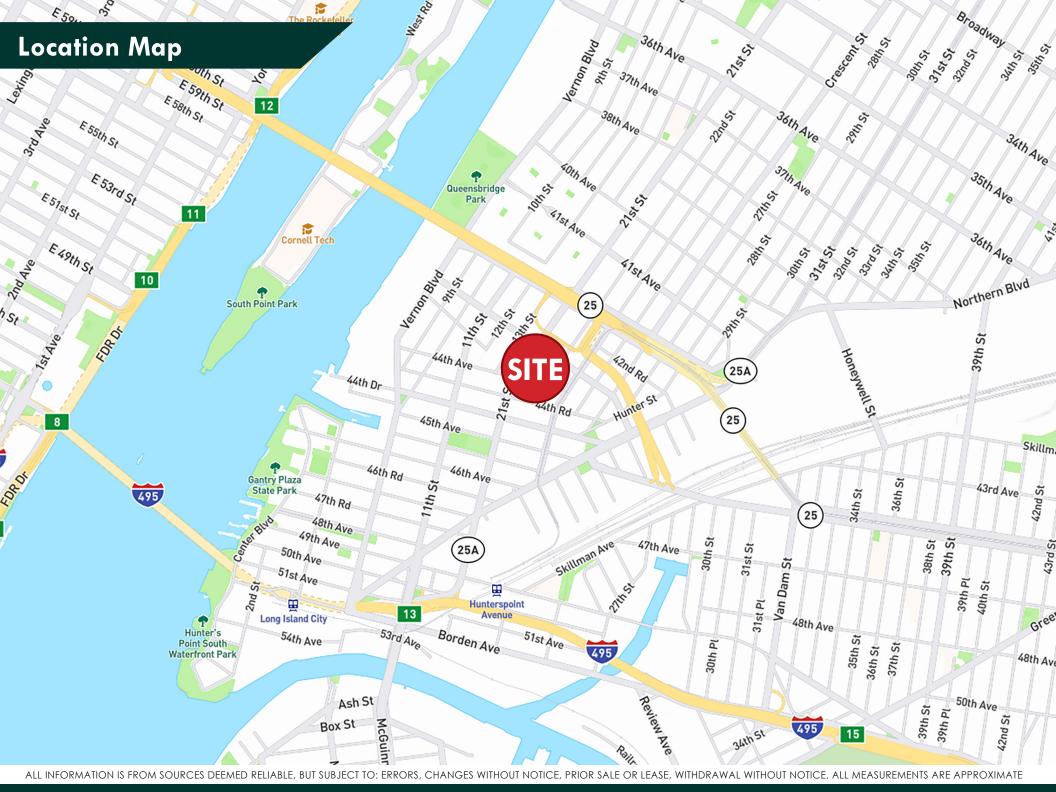

The site is within walking distance of the 7 & G subway lines. The Long Island Expressway, Brooklyn Queens Expressway and Grand Central Parkway, as well as the Queensboro Bridge, provide quick access to the all boroughs of New York City as well as all points east.