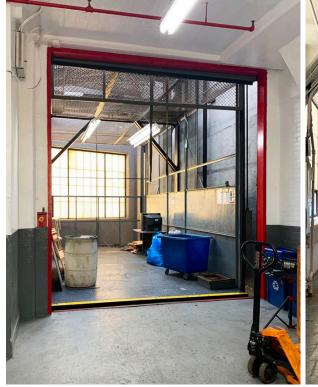

#### **Property Description**

**DY Realty Group, LLC** has been retained on an exclusive basis to arrange for the leasing of 21-11 44th Avenue in Long Island City, Queens.

There is a total of 14,500 sf of loft / warehouse space available on the 3rd floor. The space is serviced by a 13' x 24' 10,000 lb freight elevator and has 13' ceilings.

**Block / Lot** 441 / 4

**3rd Floor** 14,500 sf / Full Floor

**Loading** 13' x 24' Freight Elevator

Ceiling 13' Clear

Zone M1-4

**Power** Heavy

**Term** 3 - 5 Year Lease

Lease Price Call or E-mail