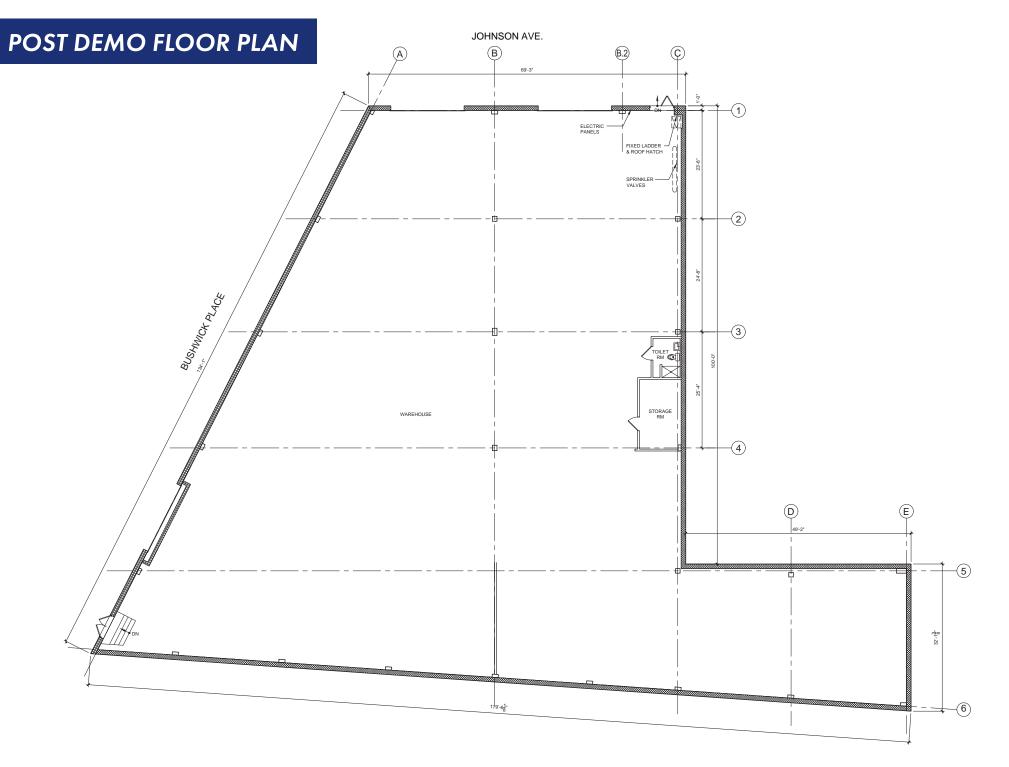

| Block / Lot          | 3073 / 28                 |
|----------------------|---------------------------|
| <b>Building Size</b> | ±14,000 sf 1-Story        |
| Plot Size            | $\pm$ 14,000 sf Irregular |
| Ceiling Height       | 20'                       |
| Loading              | 3 Drive-in Doors          |
| Zoning               | M1-1                      |
| Sprinkler            | Wet                       |
| Power                | 200 Amps                  |
| Heat                 | Gas                       |
| Subway               | 3 Minute Walk To 🕒        |
| Property Taxes       | \$71,174.00               |
| Lease Price          | Call or E-mail            |