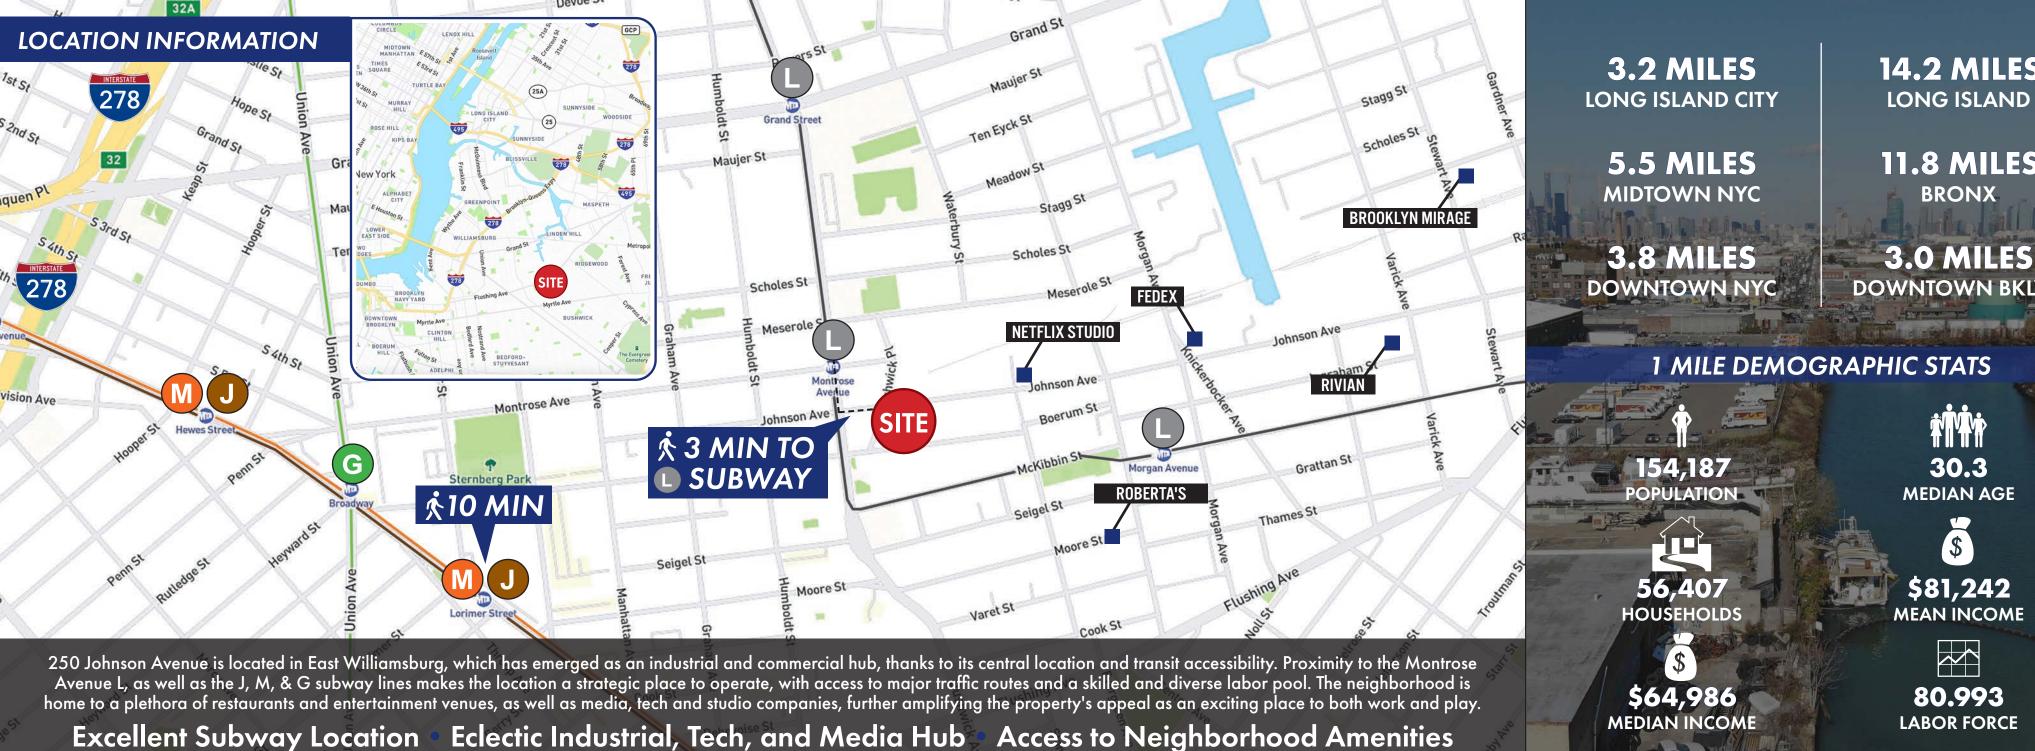

Strategically located 1.5 miles from the Brooklyn-Queens Expressway, the property provides access to all boroughs of New York City.

The L subway (Montrose Avenue Station) is just 0.1 miles from the building, a 3 minute walk.

## Excellent Subway Location • Eclectic Industrial, Tech, and Media Hub • Access to Neighborhood Amenities

36-36 33RD STREET, SUITE 503 • LONG ISLAND CITY, NY 11106 • 718.729.7474 • WWW.DYREALTY.COM 36-36 33RD STREET. SUITE 503 • LONG ISLAND CITY. NY 11106 • 718.729.7474 • WWW.DYREALTY.COM

**14.2 MILES** 

**11.8 MILES** 

**3.0 MILES** DOWNTOWN BKLYN

Ranee Jaber 718.729.7474 x 135 917.757.4729 Cell RJaber@dyrealty.com **Paul J. Yuras** 718.729.7474 x 113 718.541.6836 Cell PYuras@dyrealty.com Nikita Sigelakis 718.729.7474 x 127 516.385.0023 Cell NSigelakis@dyrealty.com