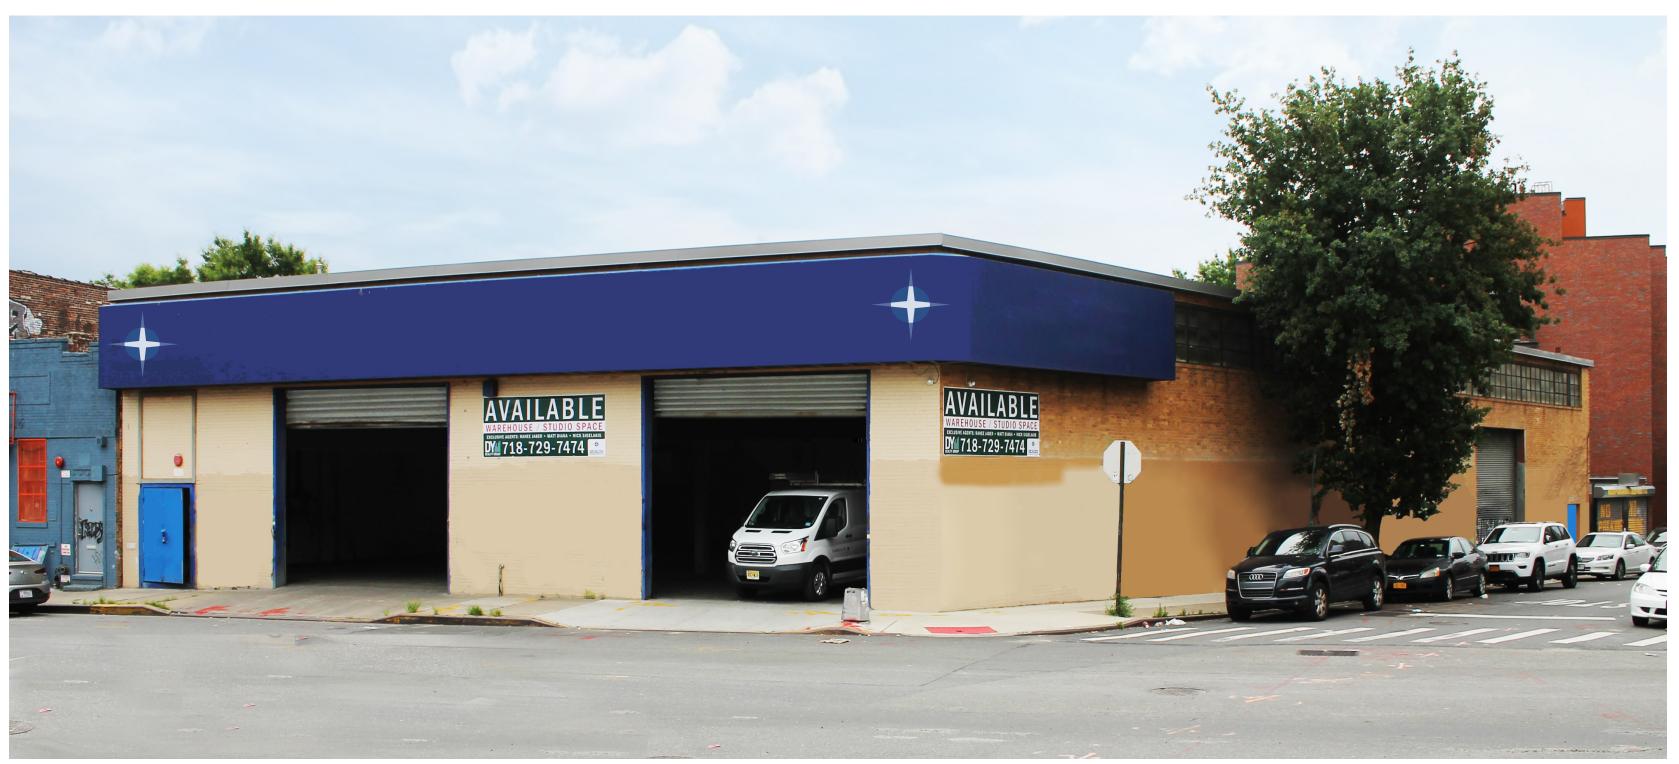

#### SUMMARY

DY Realty Group has been retained on an exclusive basis to handle the leasing of 250 Johnson Avenue in Williamsburg, Brooklyn.

This corner property consists of a 14,000 sf 1-story building with 20' ceilings and 3 drive-in doors.

Strategically located 1.5 miles from the Brooklyn-Queens Expressway, the property provides access to all boroughs of New York City.

The L subway (Montrose Avenue Station) is just 0.1 miles from the building, a 3 minute walk.

| Block / Lot          | 3073 / 28                 |
|----------------------|---------------------------|
| <b>Building Size</b> | ±14,000 sf 1-Story        |
| Plot Size            | $\pm$ 14,000 sf Irregular |
| Ceiling Height       | 20'                       |
| Loading              | 3 Drive-in Doors          |
| Zoning               | M1-1                      |
| Sprinkler            | Wet                       |
| Power                | 200 Amps                  |
| Heat                 | Gas                       |
| Subway               | 3 Minute Walk To 🕒        |
| Property Taxes       | \$71,174.00               |
| Lease Price          | Call or E-mail            |