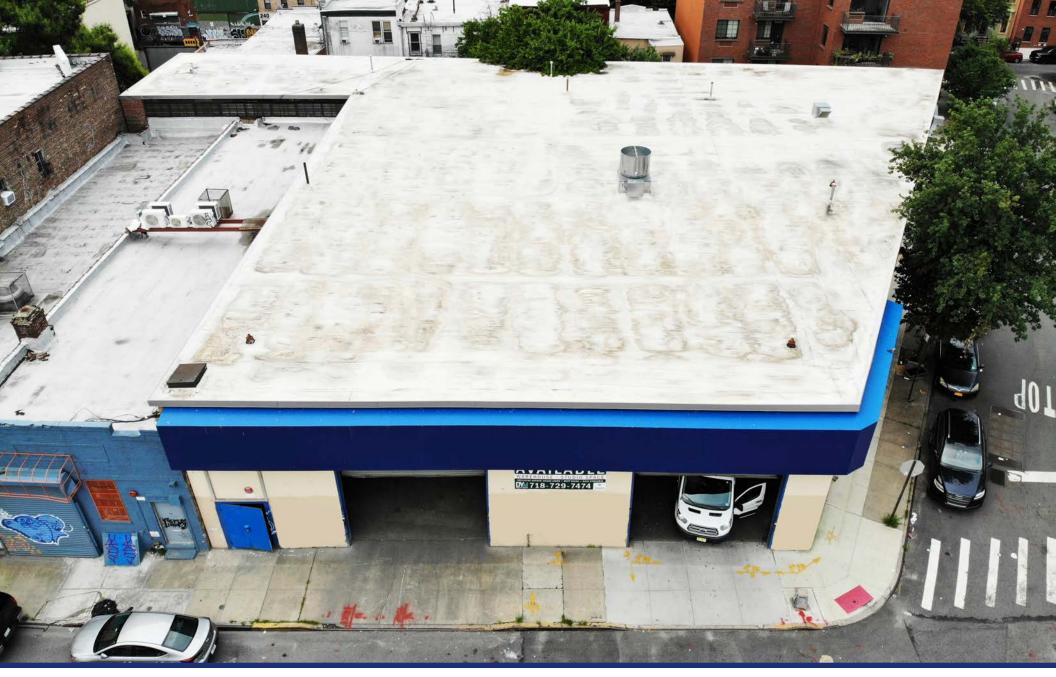

#### SUMMARY

DY Realty Group has been retained on an exclusive basis to handle the leasing of 250 Johnson Avenue in Williamsburg, Brooklyn.

This corner property consists of a 14,000 sf 1-story building with 20' ceilings and 3 drive-in doors.

| Block / Lot          | 3073 / 28                 |
|----------------------|---------------------------|
| <b>Building Size</b> | ±14,000 sf 1-Story        |
| Plot Size            | $\pm$ 14,000 sf Irregular |
| Ceiling Height       | 20'                       |
| Loading              | 3 Drive-in Doors          |
| Zoning               | M1-1                      |
| Sprinkler            | Wet                       |
| Power                | 200 Amps                  |
| Heat                 | Gas                       |
| Subway               | 3 Minute Walk To 🕒        |
| Property Taxes       | \$71,174.00               |
| Lease Price          | Call or E-mail            |