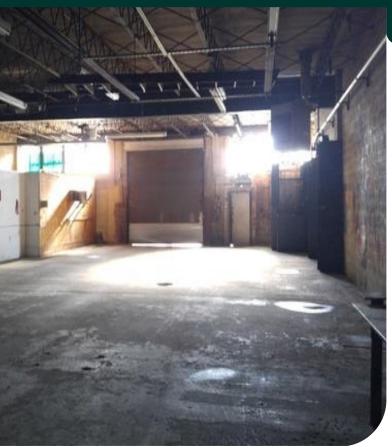

## 4,500 SF WOODSIDE INDUSTRIAL SPACE

59-05 39th Avenue, Woodside, Queens

## AVAILABLE FOR LEASE

| Available                   | 4,500 sf 1-Story                                                   |
|-----------------------------|--------------------------------------------------------------------|
| Ceiling                     | 14'                                                                |
| Loading                     | 1 Drive-in Door                                                    |
| Power                       | Неачу                                                              |
|                             |                                                                    |
| Transportation              | 7 M R I Long Island<br>Rail Road                                   |
| Transportation<br>Ideal For | 7 M R Long Island<br>Rail Road<br>Warehouse<br>Light Manufacturing |