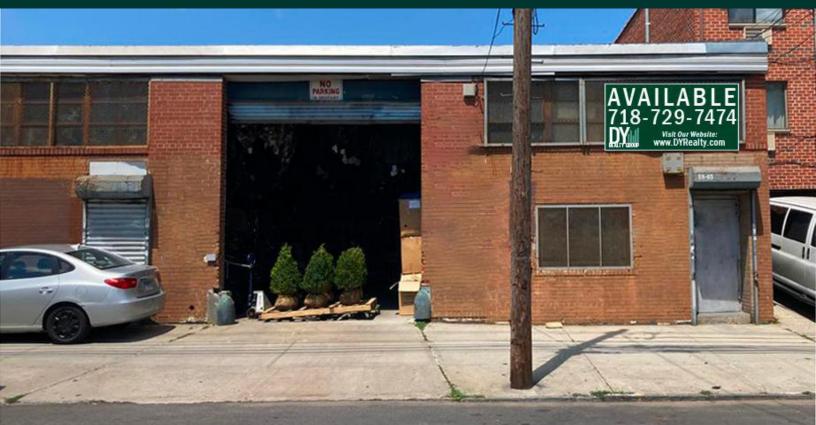

## 4,500 SF WOODSIDE INDUSTRIAL SPACE

59-05 39th Avenue, Woodside, Queens

## AVAILABLE FOR LEASE

| Available                   | 4,500 sf 1-Story                                                   |
|-----------------------------|--------------------------------------------------------------------|
| Ceiling                     | 14'                                                                |
| Loading                     | 1 Drive-in Door                                                    |
| Power                       | Неачу                                                              |
|                             |                                                                    |
| Transportation              | 7 M R I Long Island<br>Rail Road                                   |
| Transportation<br>Ideal For | 7 M R Long Island<br>Rail Road<br>Warehouse<br>Light Manufacturing |