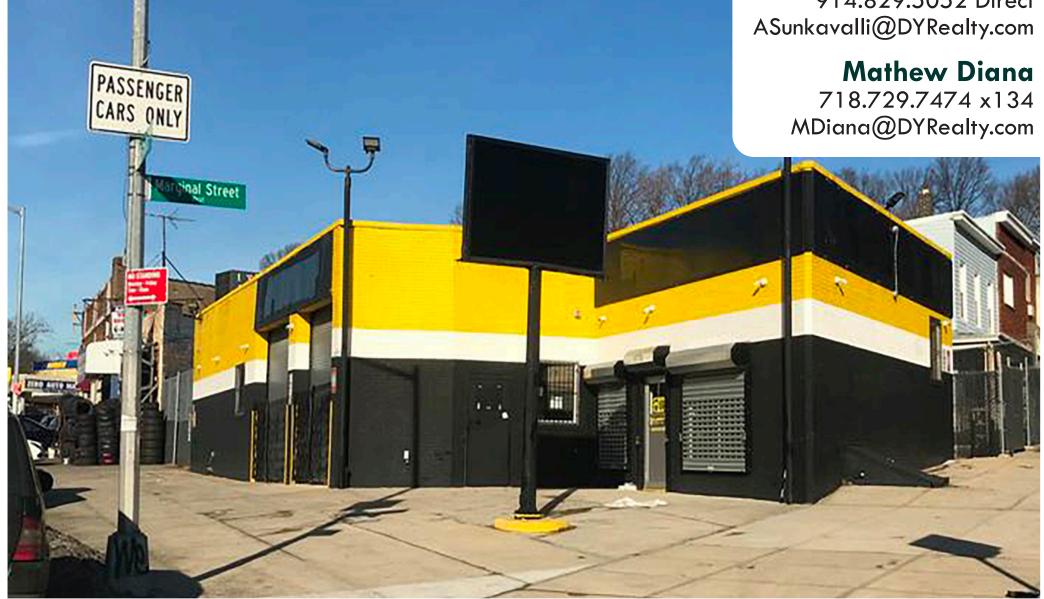

# 2,080 SF COMMERCIAL BUILDING WITH 3,200 SF LAND & 2-FAMILY HOUSE

1773 Bushwick Avenue, Bushwick, Brooklyn

ALL INFORMATION IS FROM SOURCES DEEMED RELIABLE, BUT SUBJECT TO: ERRORS, CHANGES WITHOUT NOTICE, PRIOR SALE OR LEASE, WITHDRAWAL WITHOUT NOTICE. ALL MEASUREMENTS ARE APPROXIMATION.

### **Property Description**

DY Realty Group has been retained to handle the disposition of 1773 Bushwick Avenue in Brooklyn.

The site consists of a 2,080 sf 1-story building and 3,200 sf of fenced, paved land / parking which is available for lease. The site is zoned M1-1 and has 3 drive-in doors for loading.