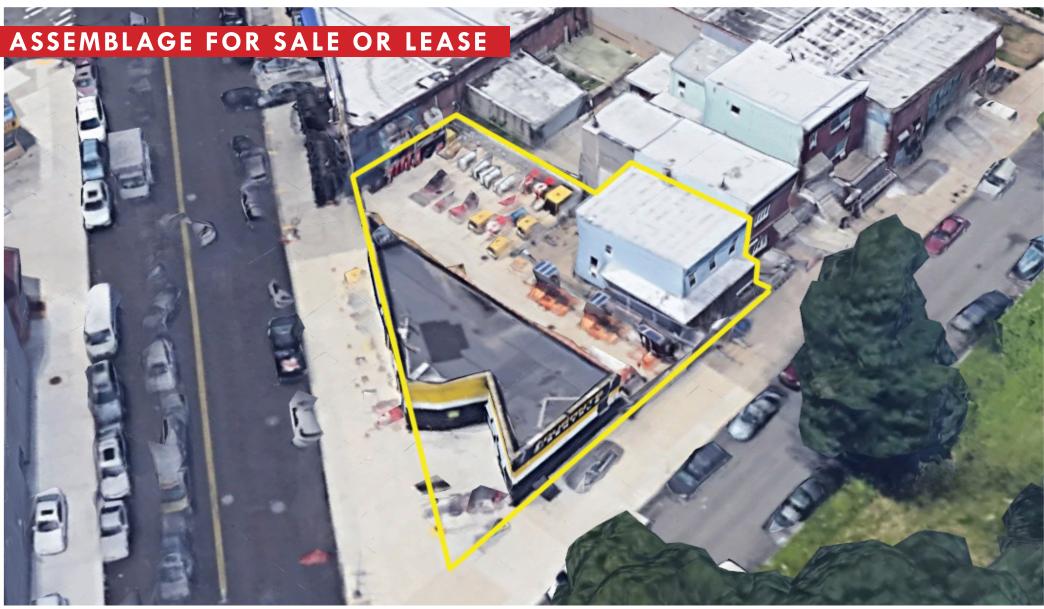

# 2,080 SF COMMERCIAL BUILDING WITH 3,200 SF LAND & 2-FAMILY HOUSE

1773 Bushwick Avenue, Bushwick, Brooklyn

ALL INFORMATION IS FROM SOURCES DEEMED RELIABLE, BUT SUBJECT TO: ERRORS, CHANGES WITHOUT NOTICE, PRIOR SALE OR LEASE, WITHDRAWAL WITHOUT NOTICE. ALL MEASUREMENTS ARE APPROXIMATION.

### **Property Description**

DY Realty Group has been retained to handle the disposition of 1773 Bushwick Avenue in Brooklyn.

The site consists of a 2,080 sf 1-story building and 3,200 sf of fenced, paved land / parking which is available for lease. The site is zoned M1-1 and has 3 drive-in doors for loading.

The site could also be sold as an assemblage with the attached 2 family house included. The house is currently leased with a monthly income of \$4,000.00.

The site is just a 5 minute walk to the Alabama Avenue **J** & **Z** subway stop, and a half mile to Broadway Junction.

Ideal for many uses, including fast food (drive thru window possible).

Block / Lot 3483 / 1, 37, 36

**Total Building** 2,080 sf 1-Story

Land / Parking 3,200 sf Fenced & Paved

**Total Plot** 5,280 sf + House