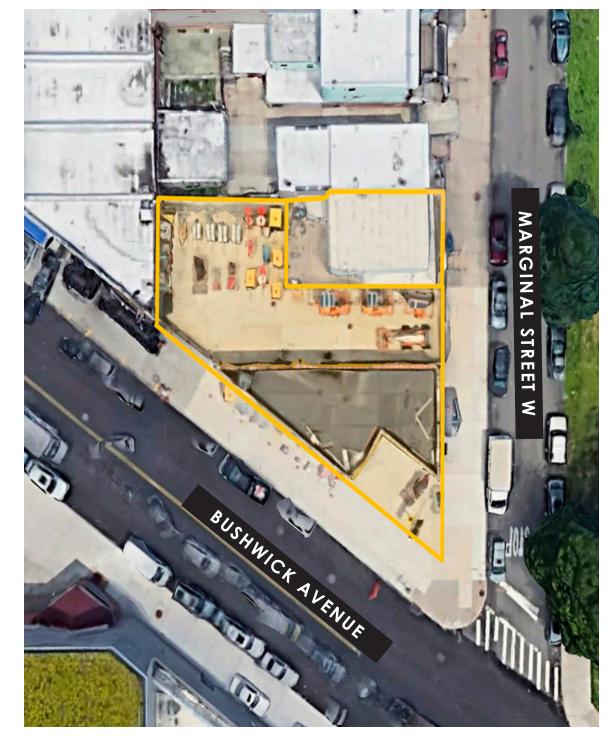

### **Property Description**

DY Realty Group has been retained to handle the disposition of 1773 Bushwick Avenue in Brooklyn.

The site consists of a 2,080 sf 1-story building and 3,200 sf of fenced, paved land / parking which is available for lease. The site is zoned M1-1 and has 3 drive-in doors for loading.

Ideal for many uses, including fast food (drive thru window possible).

Block / Lot 3483 / 1, 37, 36

**Total Building** 2,080 sf 1-Story

Land / Parking 3,200 sf Fenced & Paved

**Total Plot** 5,280 sf + House

Zone M1-1

Subway

Loading

**House Income** 