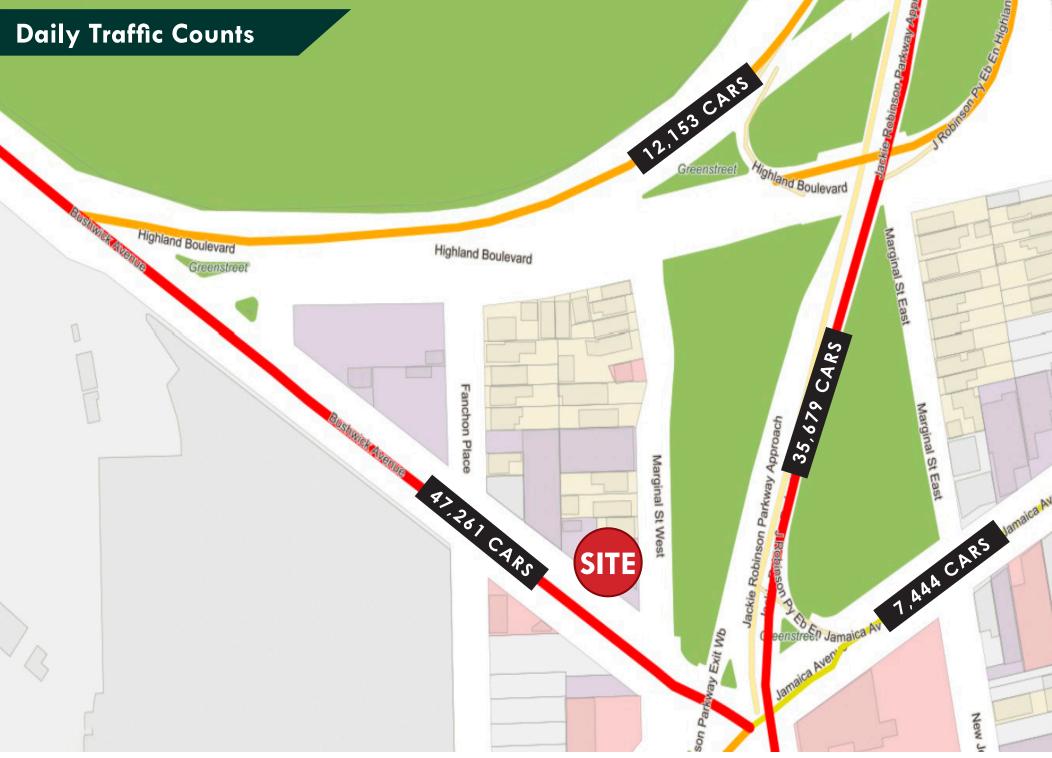

### **Property Description**

DY Realty Group has been retained to handle the disposition of 1773 Bushwick Avenue in Brooklyn.

The site consists of a 2,080 sf 1-story building and 3,200 sf of fenced, paved land / parking which is available for lease. The site is zoned M1-1 and has 3 drive-in doors for loading.