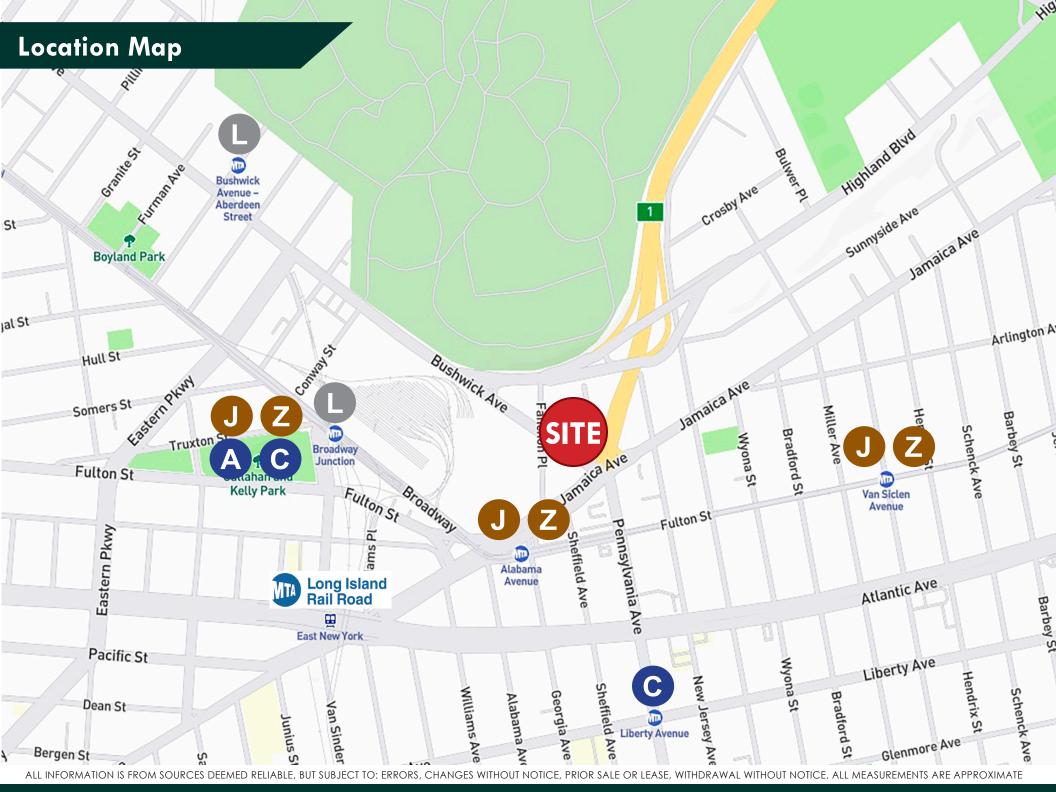

The site could also be sold as an assemblage with the attached 2 family house included. The house is currently leased with a monthly income of \$4,000.00.

The site is just a 5 minute walk to the Alabama Avenue **J** & **Z** subway stop, and a half mile to Broadway Junction.