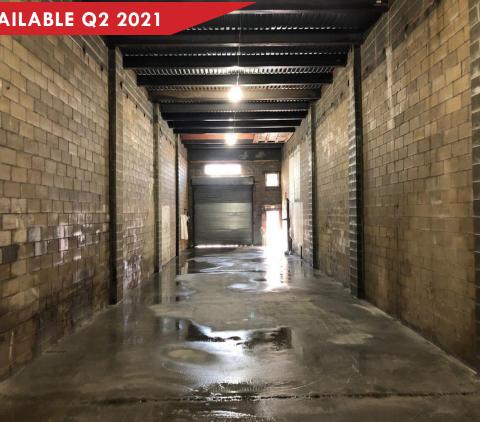

## BRAND NEW MASPETH BUILDING FOR LEASE

60-31 56th Street, Maspeth, Queens

2,500 SF WITH HIGH CEILING - AVAILABLE Q2 2021

## AVAILABLE FOR LEASE

| Available    | 2,500 sf Ground Floor   |
|--------------|-------------------------|
| Ceiling      | 20' Clear               |
| Loading      | Large Overhead Gate     |
| Zone         | M1-1                    |
| Heat         | Gas                     |
| Power        | 200 Amp / 3-Phase       |
| Other        | New Slab / New Restroom |
| Asking Price | Call or E-mail          |