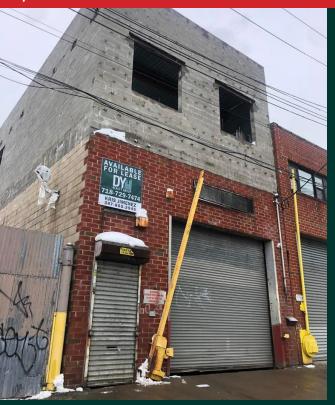

## BRAND NEW MASPETH BUILDING FOR LEASE

60-31 56th Street, Maspeth, Queens

2,500 SF WITH HIGH CEILING - AVAILABLE Q2 2021

## AVAILABLE FOR LEASE

| Available    | 2,500 sf Ground Floor   |
|--------------|-------------------------|
| Ceiling      | 20' Clear               |
| Loading      | Large Overhead Gate     |
| Zone         | M1-1                    |
| Heat         | Gas                     |
| Power        | 200 Amp / 3-Phase       |
| Other        | New Slab / New Restroom |
| Asking Price | Call or E-mail          |