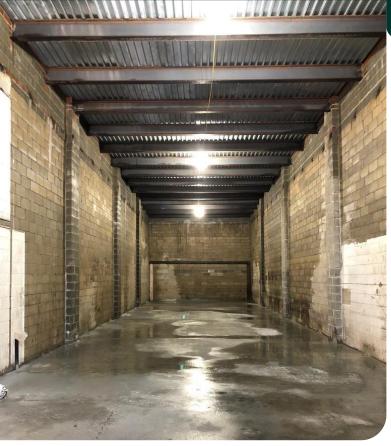

## BRAND NEW MASPETH BUILDING FOR LEASE

60-31 56th Street, Maspeth, Queens

2,500 SF WITH HIGH CEILING - AVAILABLE Q2 2021

## AVAILABLE FOR LEASE

| Available    | 2,500 sf Ground Floor   |
|--------------|-------------------------|
| Ceiling      | 20' Clear               |
| Loading      | Large Overhead Gate     |
| Zone         | M1-1                    |
| Heat         | Gas                     |
| Power        | 200 Amp / 3-Phase       |
| Other        | New Slab / New Restroom |
| Asking Price | Call or E-mail          |