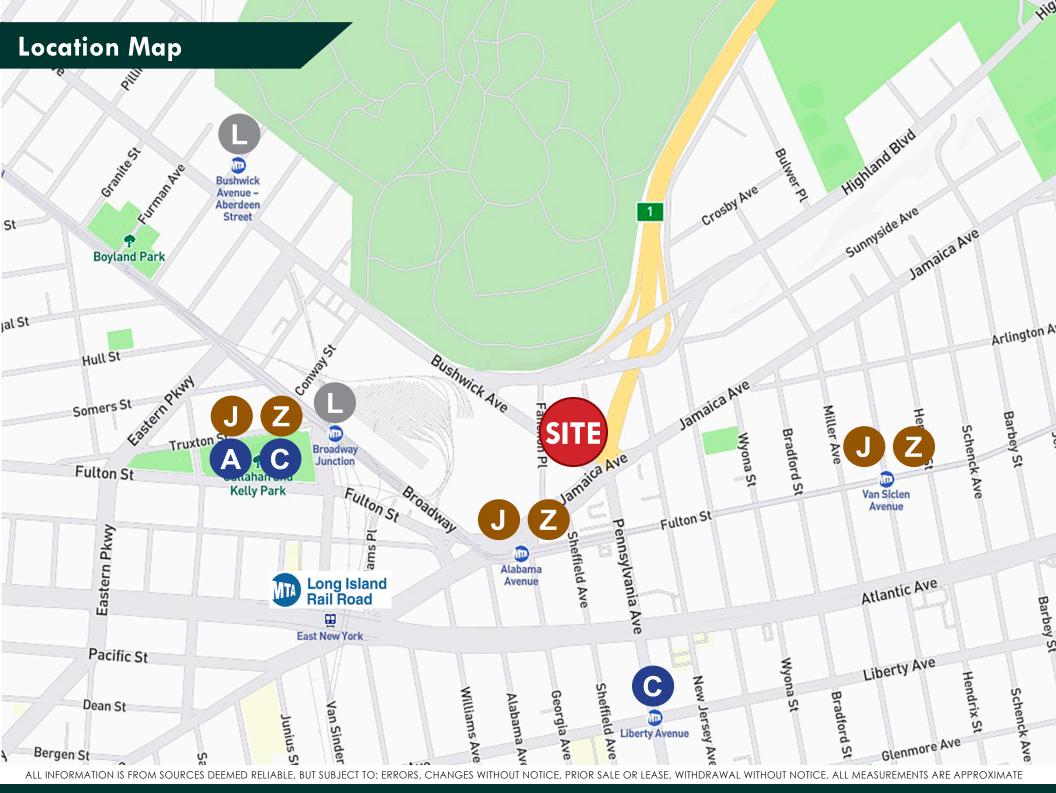

The site is just a 5 minute walk to the Alabama Avenue **J** & **Z** subway stop, and a half mile to Broadway Junction.

Ideal for many uses, including fast food (drive thru window possible).

| Block / Lot    | 3483 / 1, 37            |
|----------------|-------------------------|
| Total Building | 2,080 sf 1-Story        |
| Land / Parking | 3,200 sf Fenced & Paved |
| Total Plot     | 5,280 sf                |
| Zone           | M1-1                    |
| Loading        | 3 Drive-in Doors        |
| Subway         |                         |