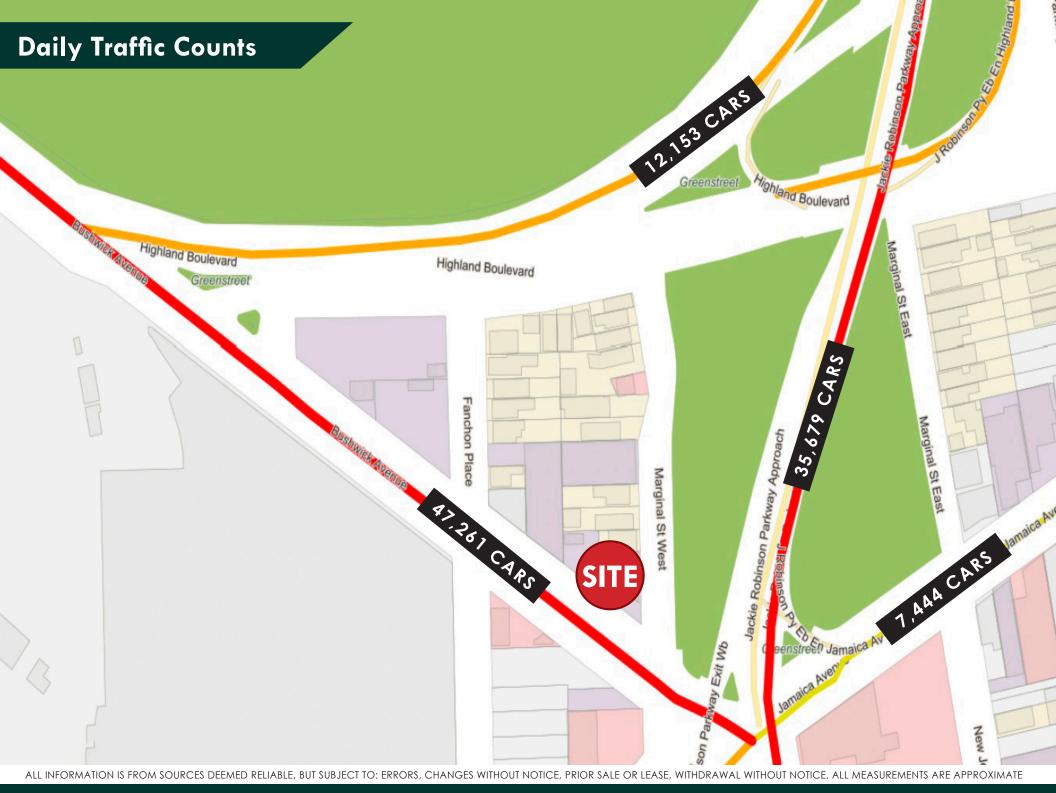

The site is just a 5 minute walk to the Alabama Avenue **J** & **Z** subway stop, and a half mile to Broadway Junction.

Ideal for many uses, including fast food (drive thru window possible).

| Block / Lot    | 3483 / 1, 37            |
|----------------|-------------------------|
| Total Building | 2,080 sf 1-Story        |
| Land / Parking | 3,200 sf Fenced & Paved |
| Total Plot     | 5,280 sf                |
| Zone           | M1-1                    |
| Loading        | 3 Drive-in Doors        |
| Subway         |                         |