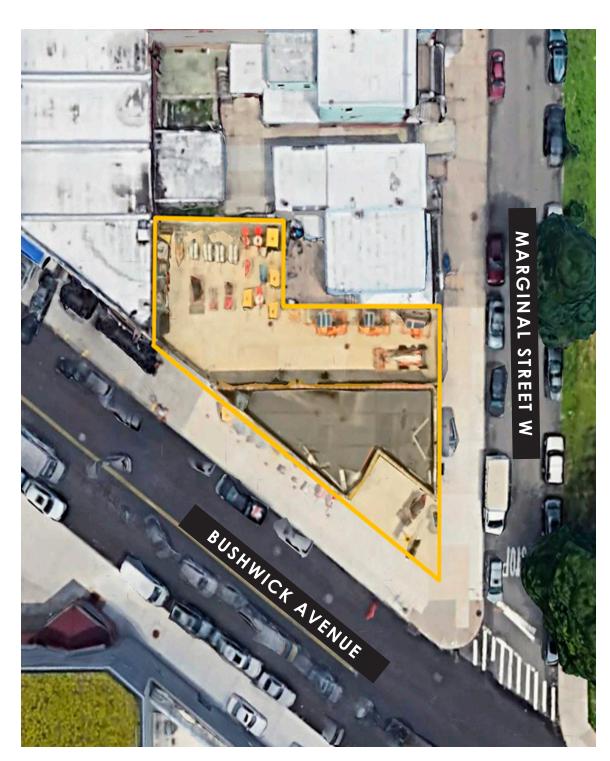

### **Property Description**

**DY Realty Group** has been retained to handle the leasing of 1773 Bushwick Avenue in Bushwick, Brooklyn. The site consists of a 2,080 sf 1-story building and 3,200 sf of fenced, paved land / parking. The site is zoned M1-1 and has 3 drive-in doors for loading.

The site is just a 5 minute walk to the Alabama Avenue **J** & **Z** subway stop, and a half mile to Broadway Junction.

Ideal for many uses, including fast food (drive thru window possible).

| Block / Lot    | 3483 / 1, 37            |
|----------------|-------------------------|
| Total Building | 2,080 sf 1-Story        |
| Land / Parking | 3,200 sf Fenced & Paved |
| Total Plot     | 5,280 sf                |
| Zone           | M1-1                    |
| Loading        | 3 Drive-in Doors        |
| Subway         |                         |