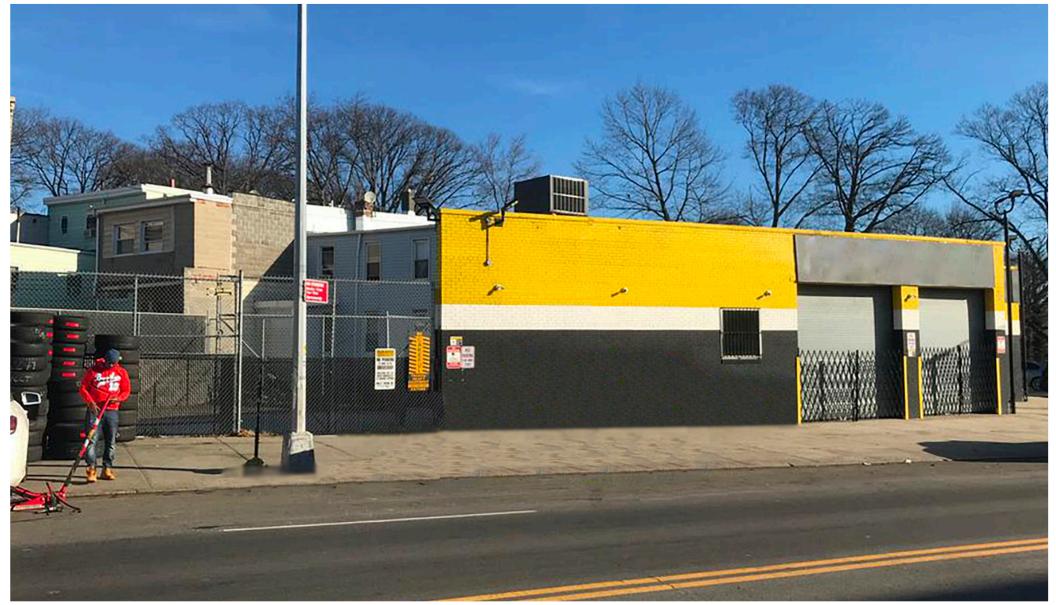

### **Property Description**

**DY Realty Group** has been retained to handle the leasing of 1773 Bushwick Avenue in Bushwick, Brooklyn. The site consists of a 2,080 sf 1-story building and 3,200 sf of fenced, paved land / parking. The site is zoned M1-1 and has 3 drive-in doors for loading.

The site is just a 5 minute walk to the Alabama Avenue **J** & **Z** subway stop, and a half mile to Broadway Junction.

Ideal for many uses, including fast food (drive thru window possible).

| Block / Lot    | 3483 / 1, 37            |
|----------------|-------------------------|
| Total Building | 2,080 sf 1-Story        |
| Land / Parking | 3,200 sf Fenced & Paved |
| Total Plot     | 5,280 sf                |
| Zone           | M1-1                    |
| Loading        | 3 Drive-in Doors        |
| Subway         |                         |