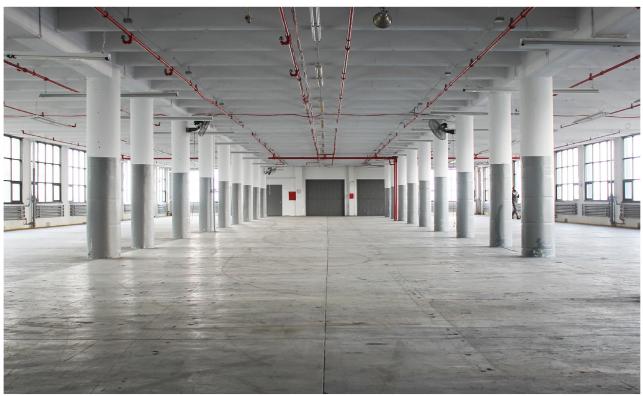

## **Property Description**

DY Realty Group, LLC has been retained on an exclusive basis to arrange for the sublease of 135,000 sf of industrial space located in Industry City, Sunset Park, Brooklyn.

Both the full 5th and 6th floors are available, with loading served by a loading / staging court on 32rd Street as well as 2 exterior loading docks on 33nd Street. The space can be accessed by multiple freight and passenger elevators. All divisions will be considered.

The building is within walking distance to the **D** N R subway lines.

Available 135,000 sf

Fifth Floor 65,000 sf

Sixth Floor 70,000 sf

**Loading** 8 Loading Docks

Ceiling 12'

Freight 8 Elevators

**Passenger** 2 Elevators