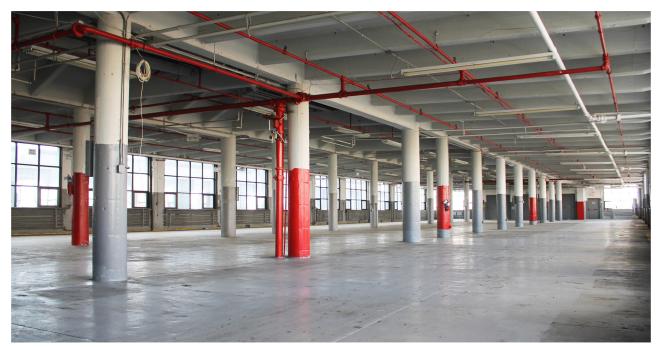

## **Property Description**

DY Realty Group, LLC has been retained on an exclusive basis to arrange for the sublease of 135,000 sf of industrial space located in Industry City, Sunset Park, Brooklyn.

Both the full 5th and 6th floors are available, with loading served by a loading / staging court on 32rd Street as well as 2 exterior loading docks on 33nd Street. The space can be accessed by multiple freight and passenger elevators. All divisions will be considered.

The building is within walking distance to the **D** N R subway lines.

Available 135,000 sf

Fifth Floor 65,000 sf

Sixth Floor 70,000 sf

**Loading** 8 Loading Docks

Ceiling 12'

Freight 8 Elevators

**Passenger** 2 Elevators