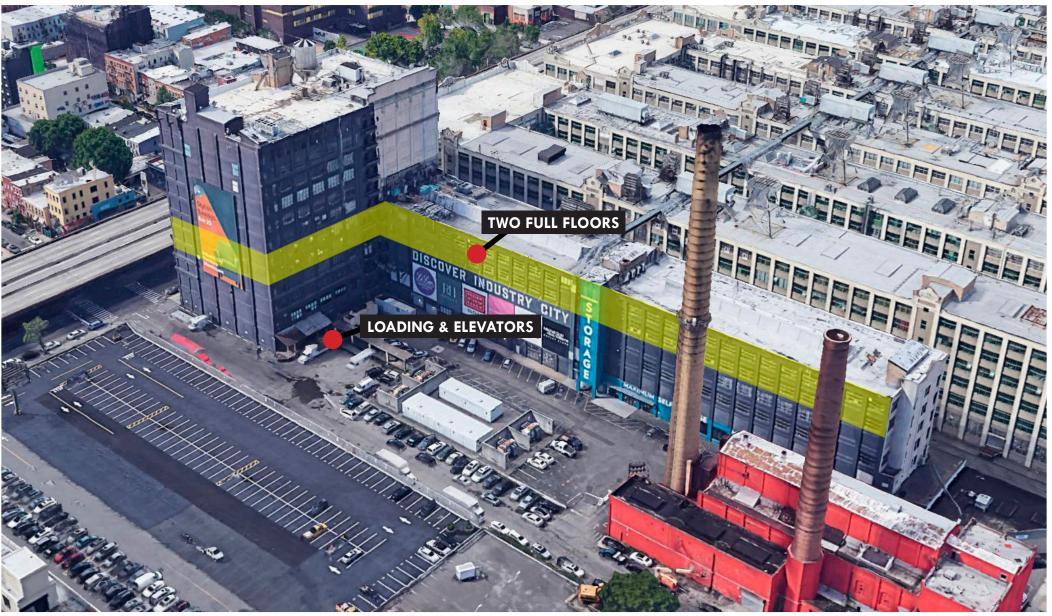

## **Property Description**

DY Realty Group, LLC has been retained on an exclusive basis to arrange for the sublease of 135,000 sf of industrial space located in Industry City, Sunset Park, Brooklyn.

Both the full 5th and 6th floors are available, with loading served by a loading / staging court on 32rd Street as well as 2 exterior loading docks on 33nd Street. The space can be accessed by multiple freight and passenger elevators. All divisions will be considered.

The building is within walking distance to the **D** N R subway lines.

Available 135,000 sf

Fifth Floor 65,000 sf

Sixth Floor 70,000 sf

**Loading** 8 Loading Docks

Ceiling 12'

Freight 8 Elevators

**Passenger** 2 Elevators