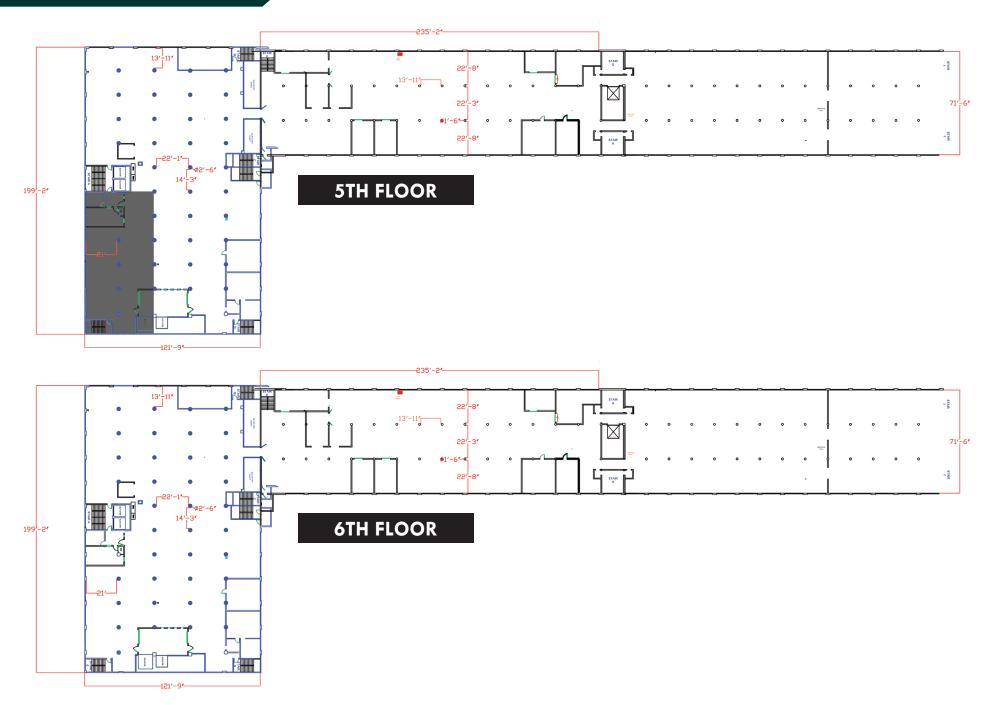

# Floor Plans

ALL INFORMATION IS FROM SOURCES DEFINED RELIABLE BUIT SUBJECT TO: ERRORS CHANGES WITHOUT NOTICE PRIOR SALE OR LEASE WITHOUT NOTICE ALL MEASUREMENTS ARE APPROXIMATE

36-36 33RD STREET, SUITE 503 • LONG ISLAND CITY, NY 11106 • 718.729.7474 • WWW.DYREALTY.COM

The building is within walking distance to the **D** N R subway lines.

Available 135,000 sf

Fifth Floor 65,000 sf

Sixth Floor 70,000 sf

**Loading** 8 Loading Docks

Ceiling 12'

Freight 8 Elevators

**Passenger** 2 Elevators