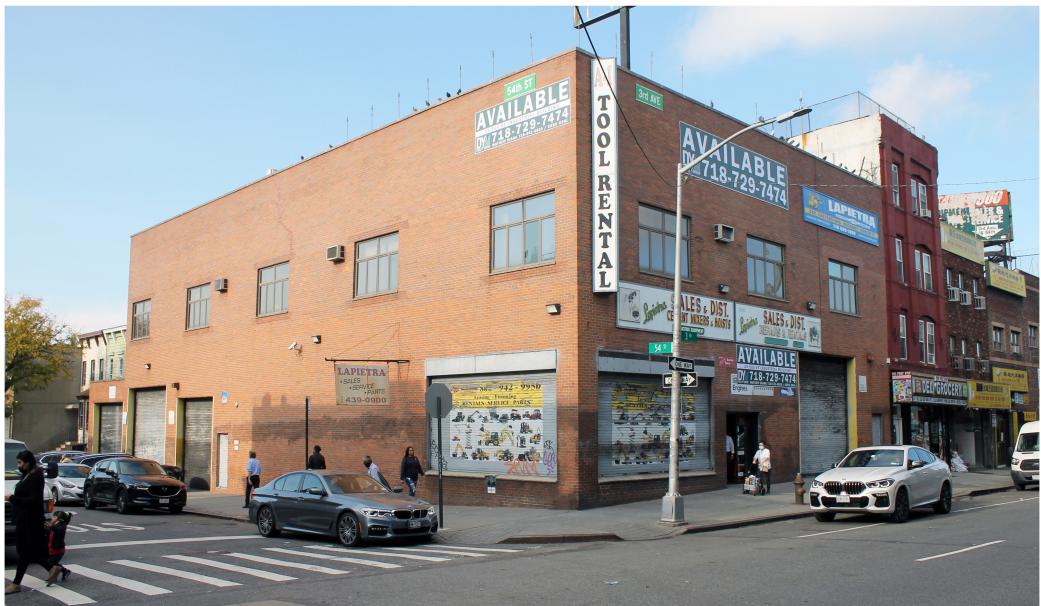

## **Property Description**

**DY Realty Group, LLC** has been retained on an exclusive basis to arrange for the disposition of 5320 3rd Avenue in Sunset Park, Brooklyn.

The building is a 6,000 sf ground floor showroom / warehouse, a 6,000 sf 2nd floor office / storage area and a 3,500 sf lower level parking area. Loading is serviced through 2 drive-in doors and 1 interior dock.

The building is within walking distance to the  $(\mathbf{N} \otimes \mathbf{W})$  subway.

| Block / Lot    | 813 / 47                                    |
|----------------|---------------------------------------------|
| Total Building | 15,500 sf                                   |
| Ground Floor   | 6,000 sf                                    |
| Second Floor   | 6,000 sf                                    |
| Lower Level    | 3,500 sf                                    |
| Total Plot     | 6,000 sf                                    |
| Zone           | M1-2D                                       |
| Loading        | 2 Drive-in Doors<br>1 Interior Loading Dock |
| Asking Price   | Call or E-mail                              |