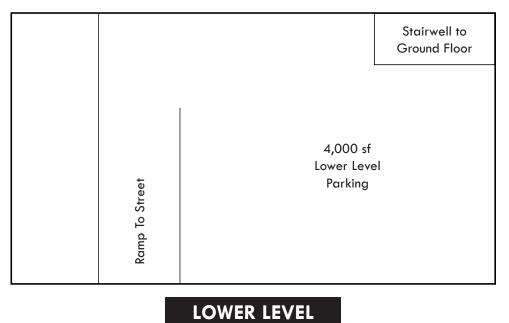

## **Property Description**

**DY Realty Group, LLC** has been retained on an exclusive basis to arrange for the disposition of 5320 3rd Avenue in Sunset Park, Brooklyn.

The building is a 6,000 sf ground floor showroom / warehouse, a 6,000 sf 2nd floor office / storage area and a 3,500 sf lower level parking area. Loading is serviced through 2 drive-in doors and 1 interior dock.

The building is within walking distance to the  $(\mathbf{N} \otimes \mathbf{W})$  subway.

| Block / Lot    | 813 / 47                                    |
|----------------|---------------------------------------------|
| Total Building | 15,500 sf                                   |
| Ground Floor   | 6,000 sf                                    |
| Second Floor   | 6,000 sf                                    |
| Lower Level    | 3,500 sf                                    |
| Total Plot     | 6,000 sf                                    |
| Zone           | M1-2D                                       |
| Loading        | 2 Drive-in Doors<br>1 Interior Loading Dock |
| Asking Price   | Call or E-mail                              |

### **Floor Plans**

ALL INFORMATION IS FROM SOURCES DEEMED RELIABLE, BUT SUBJECT TO: ERRORS, CHANGES WITHOUT NOTICE, PRIOR SALE OR LEASE, WITHDRAWAL WITHOUT NOTICE. ALL MEASUREMENTS ARE APPROXIMATE