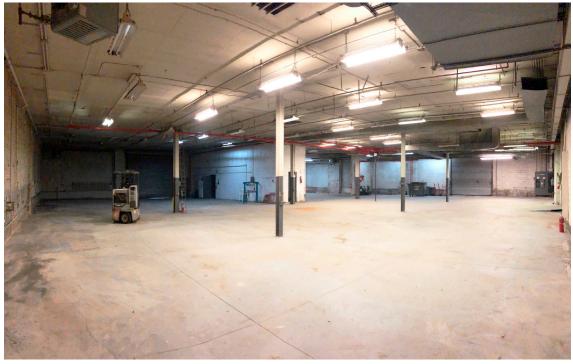

## **Property Description**

DY Realty Group, LLC has been exclusively retained in offering for lease this highly secured industrial warehouse. This 10,000 sf ground floor warehouse space with a private 625 sf 2nd floor office features 2 street frontage with 100' along 43rd Avenue and 100' along 32nd Place, a 15' ceiling, gas heat, 3 restrooms, 2 drive-in gates, & sprinkler throughout.

**Block / Lot** 244 / 25

Ground Floor 10,000 sf

**Second Floor** 625 sf Private Office

Ceiling Height 15' Clear

**Loading** 2 Drive-in Gates

**Sprinkler** Throughout

Power 1250 Amps

**Heat** Gas