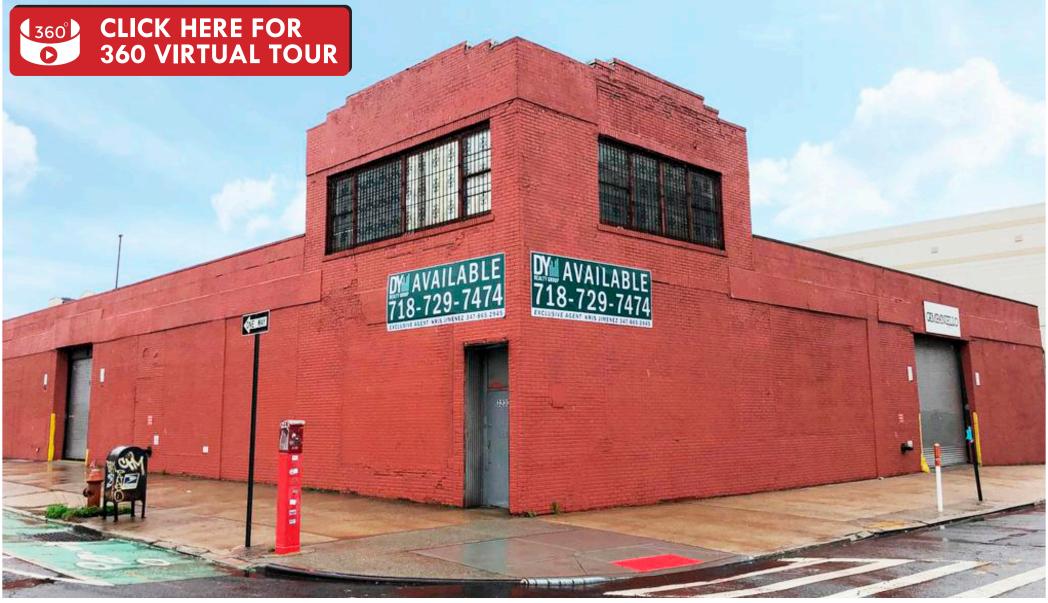

## 10,625 SF LIC WAREHOUSE FOR LEASE

32-34 43rd Avenue, Long Island City, Queens

ALL INFORMATION IS FROM SOURCES DEEMED RELIABLE, BUT SUBJECT TO: ERRORS, CHANGES WITHOUT NOTICE, PRIOR SALE OR LEASE, WITHDRAWAL WITHOUT NOTICE, ALL MEASUREMENTS ARE APPROXIMATE

## **Property Description**

DY Realty Group, LLC has been exclusively retained in offering for lease this highly secured industrial warehouse. This 10,000 sf ground floor warehouse space with a private 625 sf 2nd floor office features 2 street frontage with 100' along 43rd Avenue and 100' along 32nd Place, a 15' ceiling, gas heat, 3 restrooms, 2 drive-in gates, & sprinkler throughout.

Located off the 33rd St/Rawson St 7 Train station at 43rd Ave & 32nd Place in Long Island City, Queens. Minutes from I-495 (LIE), Ed Koch Queensboro Bridge and Queens Blvd & Northern Blvd which are major truck thoroughfares.