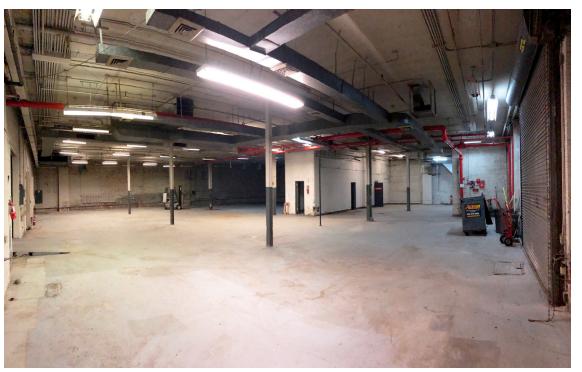

## **Property Description**

DY Realty Group, LLC has been exclusively retained in offering for lease this highly secured industrial warehouse. This 10,000 sf ground floor warehouse space with a private 625 sf 2nd floor office features 2 street frontage with 100' along 43rd Avenue and 100' along 32nd Place, a 15' ceiling, gas heat, 3 restrooms, 2 drive-in gates, & sprinkler throughout.

**Block / Lot** 244 / 25

Ground Floor 10,000 sf

**Second Floor** 625 sf Private Office

Ceiling Height 15' Clear

**Loading** 2 Drive-in Gates

**Sprinkler** Throughout

Power 1250 Amps

**Heat** Gas