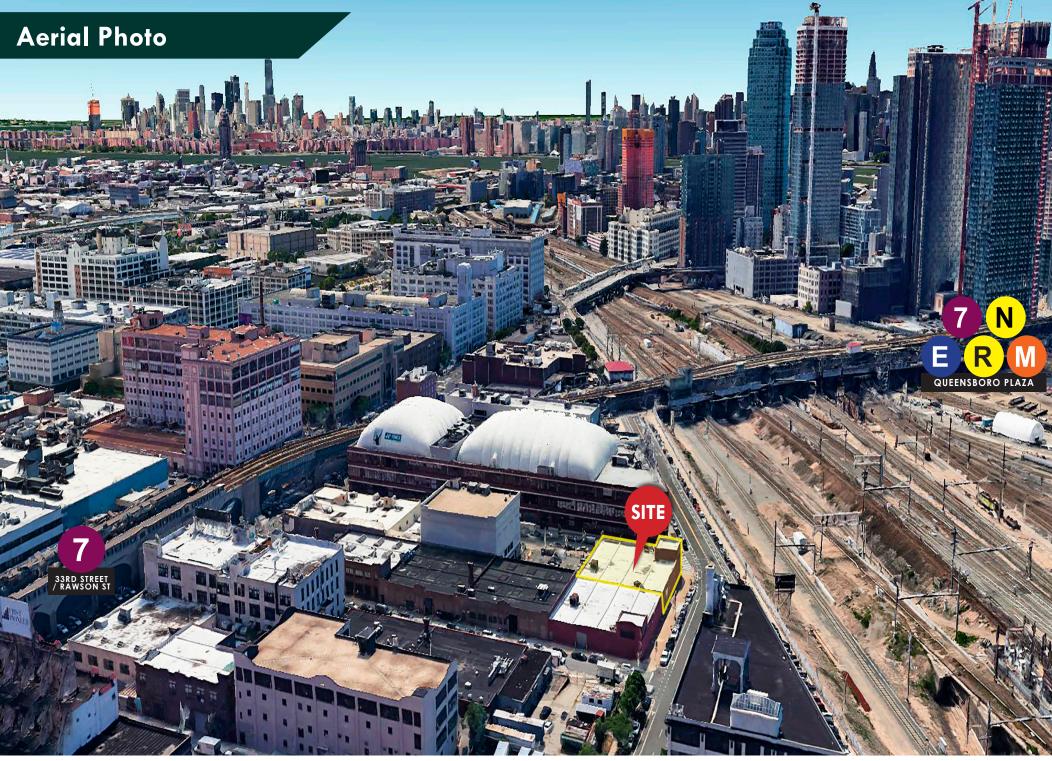

Located off the 33rd St/Rawson St 7 Train station at 43rd Ave & 32nd Place in Long Island City, Queens. Minutes from I-495 (LIE), Ed Koch Queensboro Bridge and Queens Blvd & Northern Blvd which are major truck thoroughfares.

Subway 7 33RD STREET / RAWSON ST

**Asking Price** Call or E-mail

ALL INFORMATION IS FROM SOURCES DEEMED RELIABLE BUT SUBJECT TO: ERRORS, CHANGES WITHOUT NOTICE PRIOR SALE OR LEASE WITHOUT NOTICE ALL MEASUREMENTS ARE APPROXIMATION.