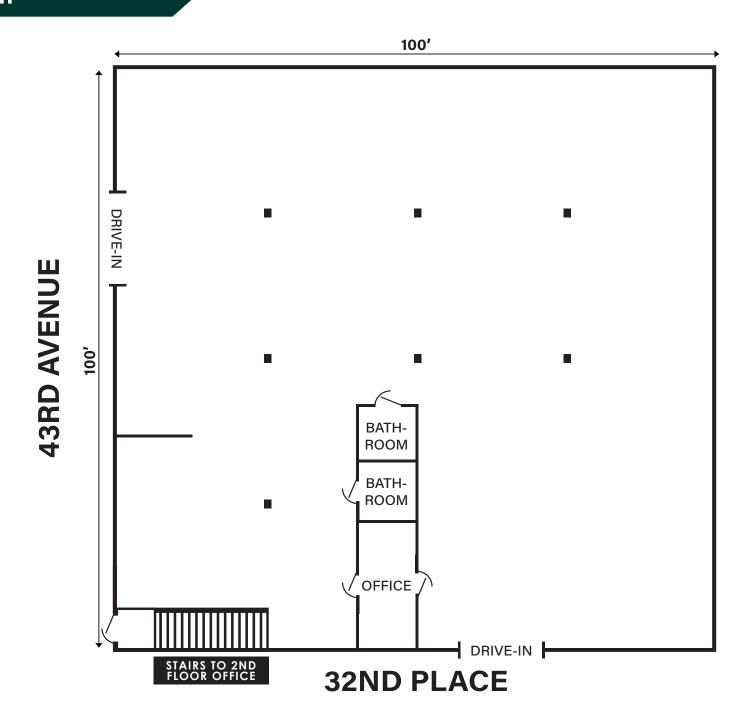

## **Property Description**

DY Realty Group, LLC has been exclusively retained in offering for lease this highly secured industrial warehouse. This 10,000 sf ground floor warehouse space with a private 625 sf 2nd floor office features 2 street frontage with 100' along 43rd Avenue and 100' along 32nd Place, a 15' ceiling, gas heat, 3 restrooms, 2 drive-in gates, & sprinkler throughout.

**Block / Lot** 244 / 25

Ground Floor 10,000 sf

**Second Floor** 625 sf Private Office

Ceiling Height 15' Clear

**Loading** 2 Drive-in Gates

**Sprinkler** Throughout

Power 1250 Amps

**Heat** Gas